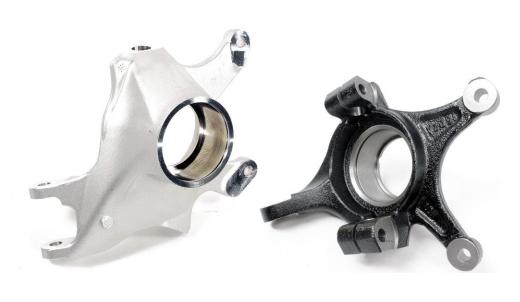

## **FORGED ALUMINUM PARTS**

6

**Upright** 

Hub

## **STEERING KNUCKLE/UPRIGHT**

**SPEED UTV** 

**CAN AM** 

**POLARIS** 

**BODY** 

THIS IS WHAT HAPPENS WITH REAR STEER: TIE RODS IN COMPRESSION