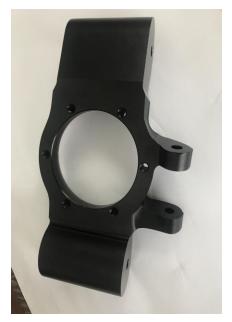

## **STEERING KNUCKLE/UPRIGHT**

**SPEED UTV** 

**CAN AM** 

**POLARIS** 

**BODY** 

THIS IS WHAT HAPPENS WITH REAR STEER: TIE RODS IN COMPRESSION