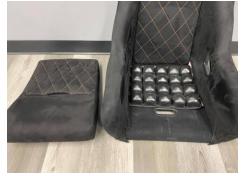

Air Inflated Seat Pad to Reduce Effects of harsh impacts on driver's back

Multiple Connected
Pockets Allow For Air
to Move as Driver
Moves on Pad