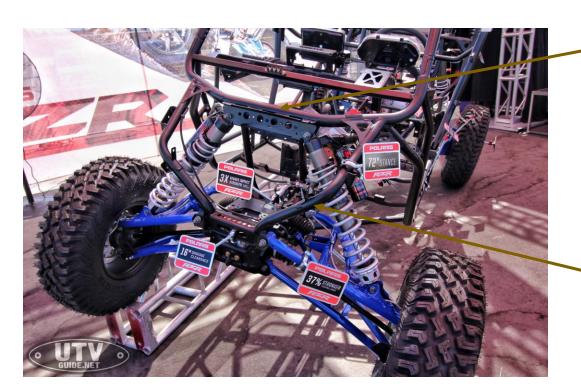

## SPEED/UTV **Robby Gordon's Oppinion of SPEED UTV Full Length** Spine **Triangulated Spine Structure** Sheet metal shock towers **Integrated** Shock mounts **Supported Bends GENERAL SUSPENSION CHASSIS STEERING BODY** INTERIOR **DRIVETRAIN**

Shocks mounted in middle of tube – tube in bending

Front Suspension mounting structure not triangulated - unsupposted bent tubes

**Unsupported bends** 

INTERIOR