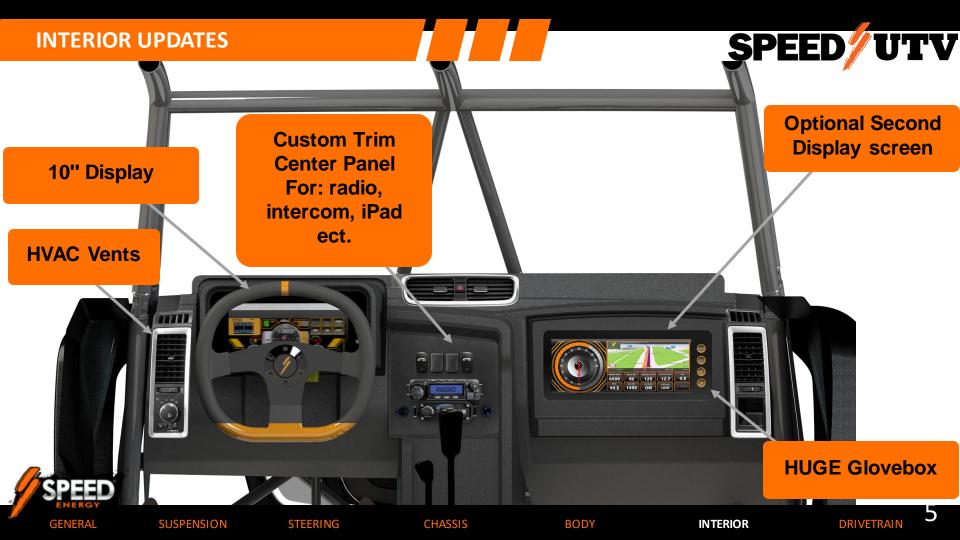

## SPEED/UTV **Robby Gordon's Oppinion of SPEED UTV Full Length** Spine **Triangulated Spine Structure** Sheet metal shock towers **Integrated** Shock mounts **Supported Bends GENERAL SUSPENSION CHASSIS STEERING BODY** INTERIOR **DRIVETRAIN**

Shocks mounted in middle of tube – tube in bending

Front Suspension mounting structure not triangulated - unsupposted bent tubes

**Unsupported bends** 

INTERIOR