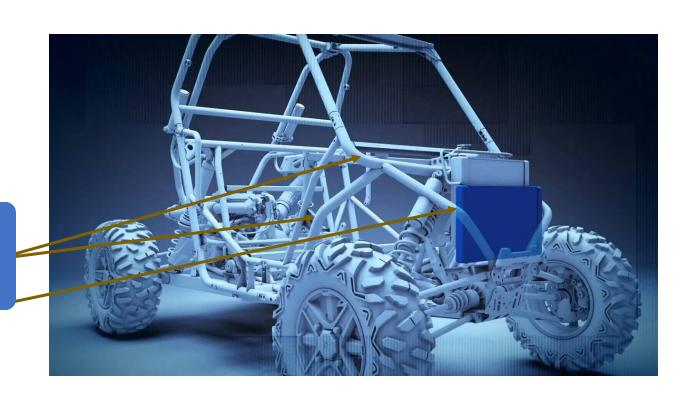

Shocks mounted in middle of tube – tube in bending

Front Suspension mounting structure not triangulated - unsupposted bent tubes

**Unsupported bends** 

INTERIOR