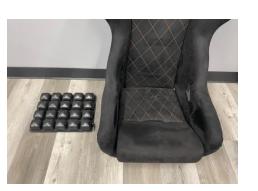

Air Inflated Seat Pad to Reduce Effects of harsh impacts on driver's back

Multiple Connected
Pockets Allow For Air
to Move as Driver
Moves on Pad