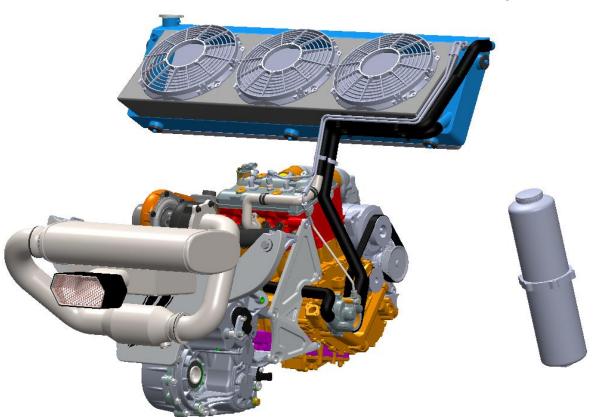

## **REAR MOUNT RADIATOR**

- Clean waterline routing
- Full time bleader lines from head and water pump
- Three 10" Fans