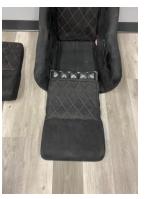

Air Inflated Seat Pad to Reduce Effects of harsh impacts on driver's back

Multiple Connected
Pockets Allow For Air
to Move as Driver
Moves on Pad