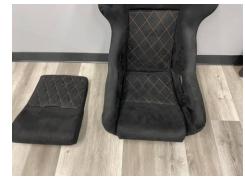

Air Inflated Seat Pad to Reduce Effects of harsh impacts on driver's back

Multiple Connected
Pockets Allow For Air
to Move as Driver
Moves on Pad