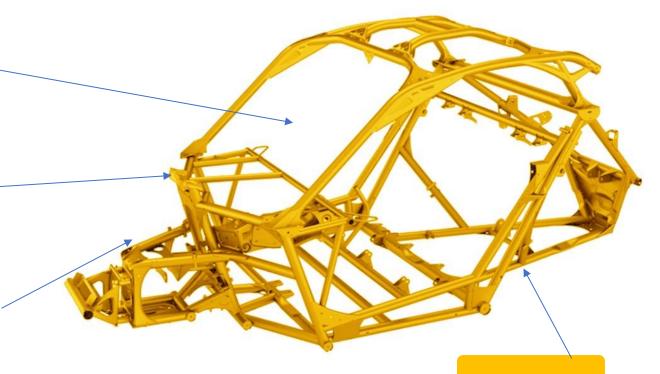

## SPEED/UTV Robby Gordon's Opinion of SPEED UTV **Full Length** Spine **Triangulated Spine Structure** Sheet metal shock towers **Integrated** Shock mounts **Supported Bends** 6 **GENERAL SUSPENSION CHASSIS STEERING BODY** INTERIOR **DRIVETRAIN**

# SPEED/UTV **Robby Gordon's Oppinion of SPEED UTV Full Length** Spine **Triangulated Spine Structure** Sheet metal shock towers **Integrated** Shock mounts **Supported Bends**

**CHASSIS** 

**BODY** 

INTERIOR

**DRIVETRAIN** 

**GENERAL** 

**SUSPENSION** 

**STEERING** 

The Bulkhead is a sturctural member that integrates the front differential, steering rack and suspension arms into the chassis