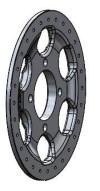

#### **2 PIECE BEADLOCK WHEEL**

The Beadlock ring is also the face of the wheel

**BODY** 

#### **Questions: Brock Greer**

The wheels utilize a shouldered face that distributes the load from the barrel up into the hub meaning the fasteners are not loaded in shear.

INTERIOR

DRIVETRAIN