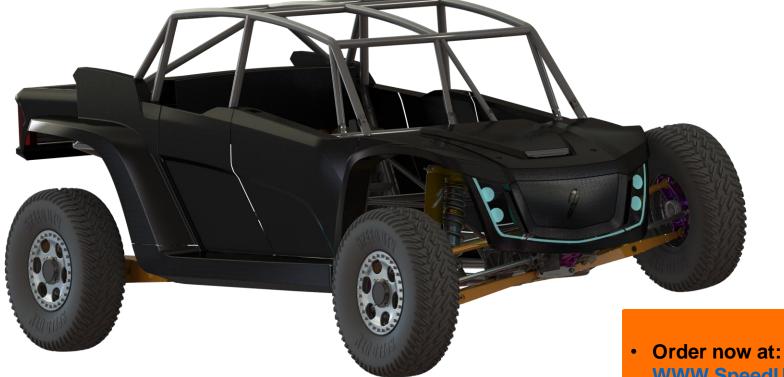

## SPEED/UTV Robby Gordon's Opinion of SPEED UTV **Full Length** Spine **Triangulated Spine Structure** Sheet metal shock towers **Integrated** Shock mounts **Supported Bends** 6 **GENERAL SUSPENSION CHASSIS STEERING BODY** INTERIOR **DRIVETRAIN**

# SPEED/UTV **Robby Gordon's Oppinion of SPEED UTV Full Length** Spine **Triangulated Spine Structure** Sheet metal shock towers **Integrated** Shock mounts **Supported Bends**

**CHASSIS** 

**BODY** 

INTERIOR

**DRIVETRAIN** 

**GENERAL** 

**SUSPENSION** 

**STEERING** 

The Bulkhead is a sturctural member that integrates the front differential, steering rack and suspension arms into the chassis