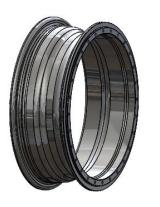

#### **Questions: Brock Greer**

The wheels utilize a shouldered face that distributes the load from the barrel up into the hub meaning the fasteners are not loaded in shear.

INTERIOR

DRIVETRAIN

#### **2 PIECE BEADLOCK WHEEL**

The Beadlock ring is also the face of the wheel

**BODY** 