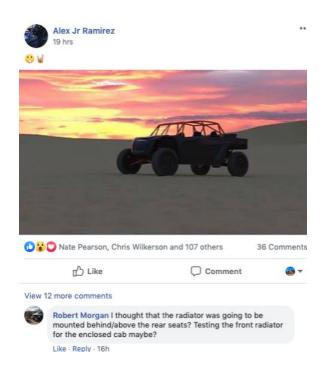

#### **Questions: Alex Ramirez**

The radiator will be rear mounted in the open cab cars and front mounted on enclosed cabs.

INTERIOR