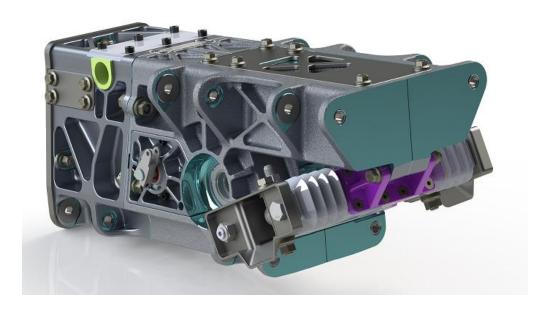

**DRIVETRAIN** 

**GENERAL** 

**SUSPENSION** 

**STEERING** 

The Bulkhead is a sturctural member that integrates the front differential, steering rack and suspension arms into the chassis