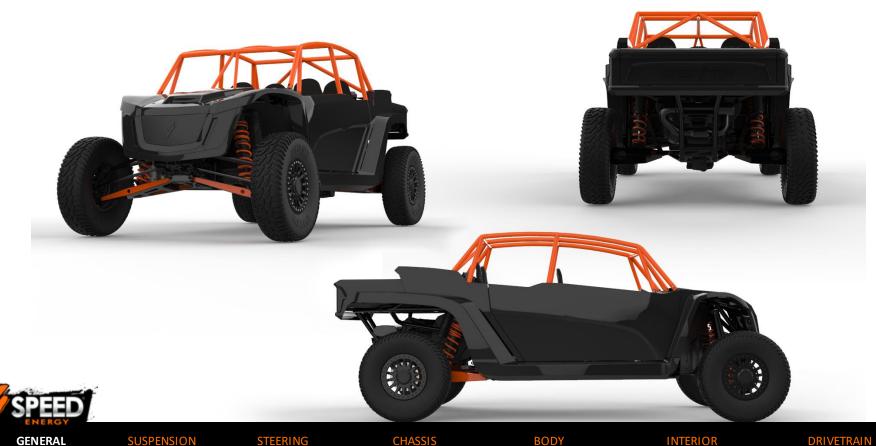

## SPEED/UTV Robby Gordon's Opinion of SPEED UTV **Full Length** Spine **Triangulated Spine Structure** Sheet metal shock towers **Integrated** Shock mounts **Supported Bends** 6 **GENERAL SUSPENSION CHASSIS STEERING BODY** INTERIOR **DRIVETRAIN**

# SPEED/UTV **Robby Gordon's Oppinion of SPEED UTV Full Length** Spine **Triangulated Spine Structure** Sheet metal shock towers **Integrated** Shock mounts **Supported Bends**

**CHASSIS** 

**BODY** 

INTERIOR

### **Robby Gordon's Oppinion of CAN AM**

**No Diagonal Bracing** in Rollcage (acessory rack)

**Single Shear shock** mounts

Front of chassis unsuported (S3 or **Geiser to buy** structural upgrade)

#### **Can Am Chassis Failures**

INTERIOR

**Robby Gordon's Oppinion of Polaris RZR** 

**Shocks mount** in center of unsuppoted tube

**More on Polaris** next week....

INTERIOR

DRIVETRAIN

**DRIVETRAIN** 

**GENERAL** 

**SUSPENSION** 

**STEERING** 

The Bulkhead is a sturctural member that integrates the front differential, steering rack and suspension arms into the chassis