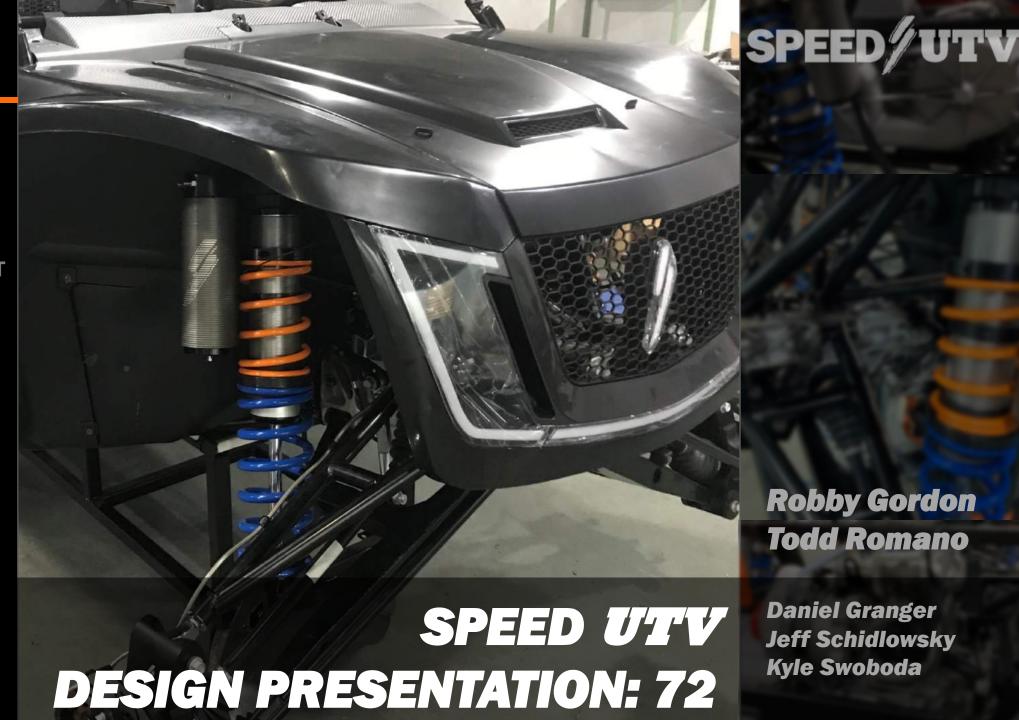

INTERIOR

BODYWORK

- → Reversible Upper & Lower Control Arms
- → Dual Stage Springs
- → Adjustable Rebound & Compression
- → Multi-Stage Internal Bypass Shocks

**SUSPENSION** 

DRIVETRAIN

INTERIOR

BODYWORK

- → Reversible Upper& Lower ControlArms
- → Dual Stage Springs
- → Adjustable Rebound & Compression
- → Multi-Stage Internal Bypass Shocks