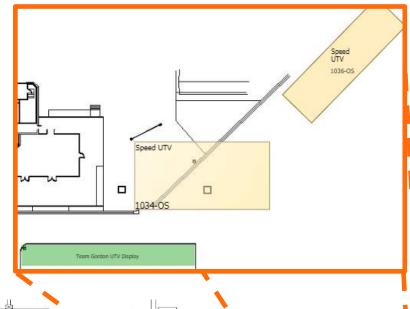

## **EVENTS: SAND SPORTS**

SUSPENSION

DRIVFTRAIN

INTERIOR

BODYWORK

**ANNOUNCEMENTS** 

SPEED UTV BOOTH: 1034-OS, 1036-OS, MERCH

- → Speed Will be at Sand Sports Super Show
- → Costa Mesa, CA
- → Sep 17-19
- → UTVs Will be on Display
- → Along with theSpeed MerchTrailer