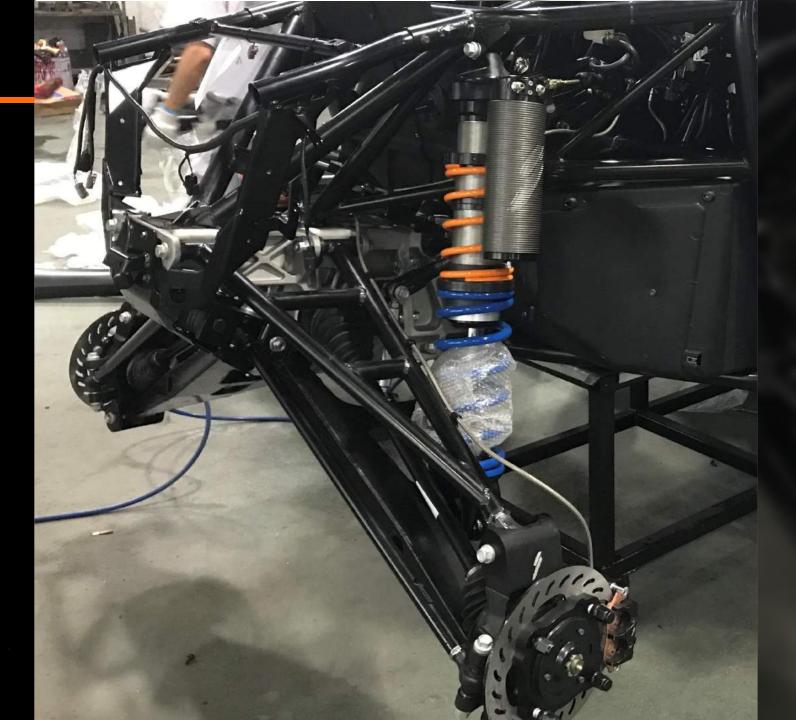

INTERIOR

BODYWORK

- → Reversible Upper & Lower Control Arms
- → Dual Stage Springs
- → Adjustable Rebound & Compression
- → Multi-Stage Internal Bypass Shocks

**SUSPENSION** 

DRIVETRAIN

INTERIOR

BODYWORK

- → Reversible Upper& Lower ControlArms
- → Dual Stage Springs
- → Adjustable Rebound & Compression
- → Multi-Stage Internal Bypass Shocks