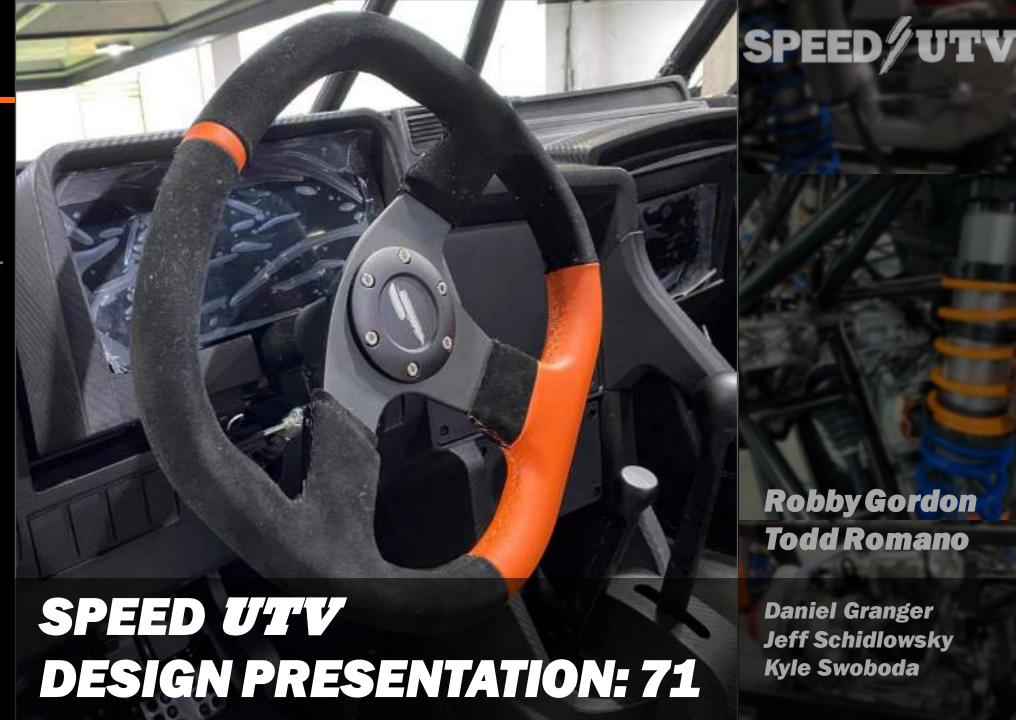

### DRIVER CONTROLS

**SUSPENSION** 

DRIVETRAIN

**INTERIOR** 

BODYWORK

ANNOUNCEMENTS

- → Push to Start
- → Headlight Control
  Switch
- → Wide Brake Pedal
- → Steel Reinforced
  Steering Wheel
- → Large Viewing area through steering wheel
- → 10" LED Dash
- → 3SPD Ratchet
  Shifter
- → Manual 4WD lever

# INTERIOR DETAILS

**SUSPENSION** 

DRIVETRAIN

**INTERIOR** 

BODYWORK

ANNOUNCEMENTS

- → Push to Start
- → Headlight Control Switch
- → Wide Brake Pedal
- → Steel Reinforced
  Steering Wheel
- → Large Viewing areathrough steeringwheel
- → 10" LED Dash
- → Wide Brake Pedal