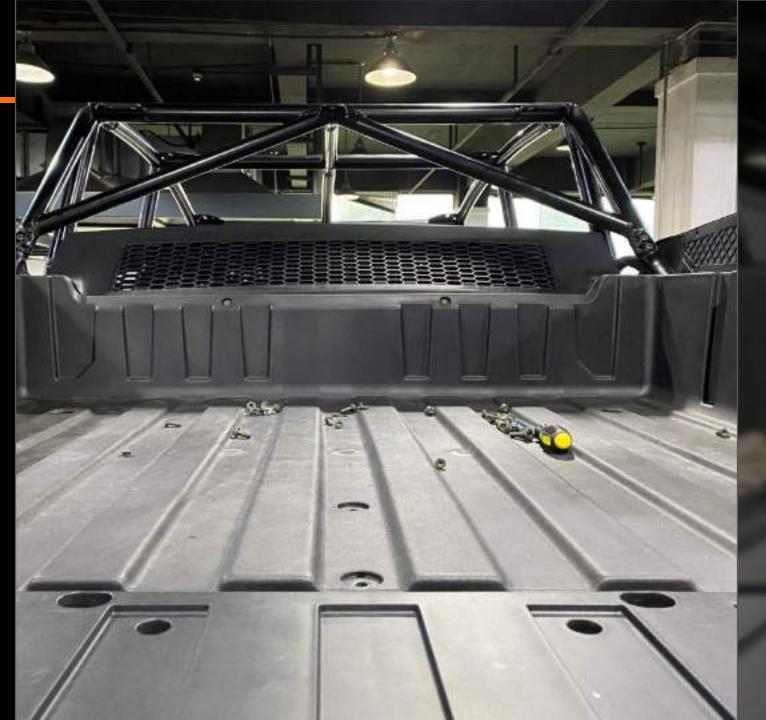

### PLASTICS: BED

SUSPENSION

DRIVETRAIN

INTERIOR

**BODYWORK** 

- → 35" Deep x 48"
  Wide
- → Structural Ribbing
- → CVT Air inlets in Number Plates
- → Radiator Air
  Ducting
- → Cup Holder in Tailgate

### PLASTICS: BED

SUSPENSION

DRIVETRAIN

**INTERIOR** 

**BODYWORK** 

ANNOUNCEMENTS

- → 35" Deep x 48"
  Wide
- → Structural Ribbing
- → CVT Air inlets in Number Plates
- → Radiator Air
  Ducting
- → Cup Holder in Tailgate