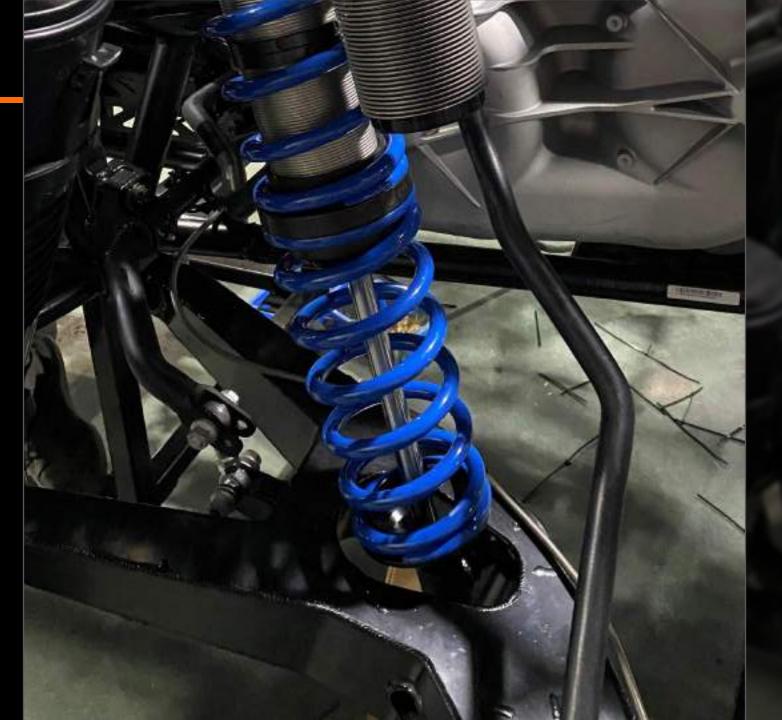

### Suspension Assembly

**SUSPENSION** 

DRIVETRAIN

INTERIOR

RODYWOR

- → Reversible Upper& Lower ControlArms
- → Dual Stage Springs
- → Adjustable Rebound & Compression
- → Multi-Stage Internal Bypass Shocks

### Suspension Assembly

**SUSPENSION** 

DRIVETRAIN

**INTERIOR** 

RODYWORK

- → Reversible Upper & Lower Control Arms
- → Dual Stage Springs
- → Adjustable Rebound & Compression
- → Multi-StageInternal BypassShocks

### Suspension Assembly

**SUSPENSION** 

DRIVETRAIN

INTERIOR

BODYWORK

- → Reversible Upper& Lower ControlArms
- → Dual Stage Springs
- → Adjustable Rebound & Compression
- → Multi-Stage Internal Bypass Shocks

# Suspension Assembly

**SUSPENSION** 

DRIVETRAIN

**INTERIOR** 

BODYWORK

ANNOUNCEMENTS

- → Reversible Upper & Lower Control Arms
- → Dual Stage Springs
- → Adjustable Rebound & Compression
- → Multi-Stage Internal Bypass Shocks