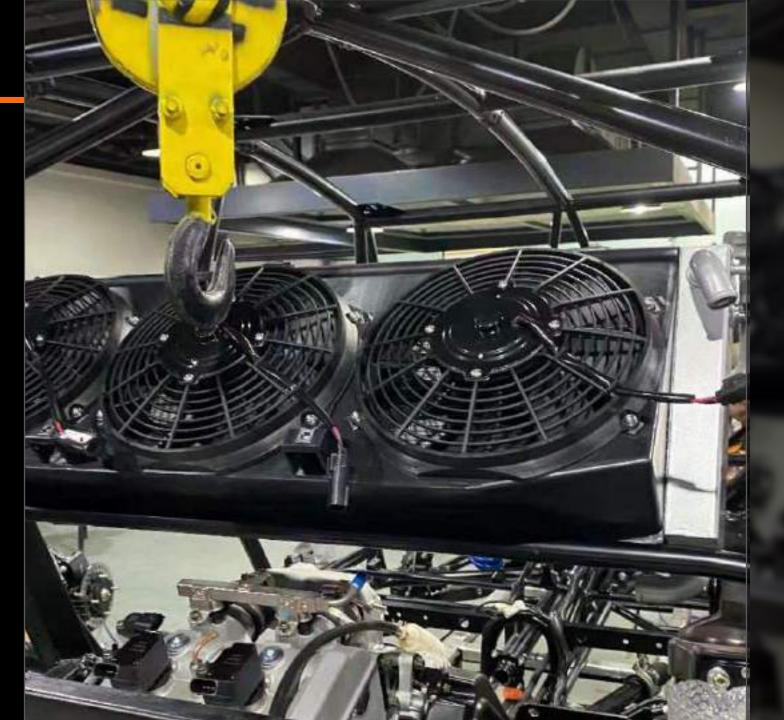

### COOLING SYSTEM

**SUSPENSION** 

**DRIVETRAIN** 

**INTERIOR** 

RODYWORK

ANNOUNCEMENTS

- → Radiator
- → 3 10" fans for powered cooling
- → Hight TempRadiator forEngine Water
- → Integrated Oil cooler
- → Low temp radiatorfor intercoolerwater