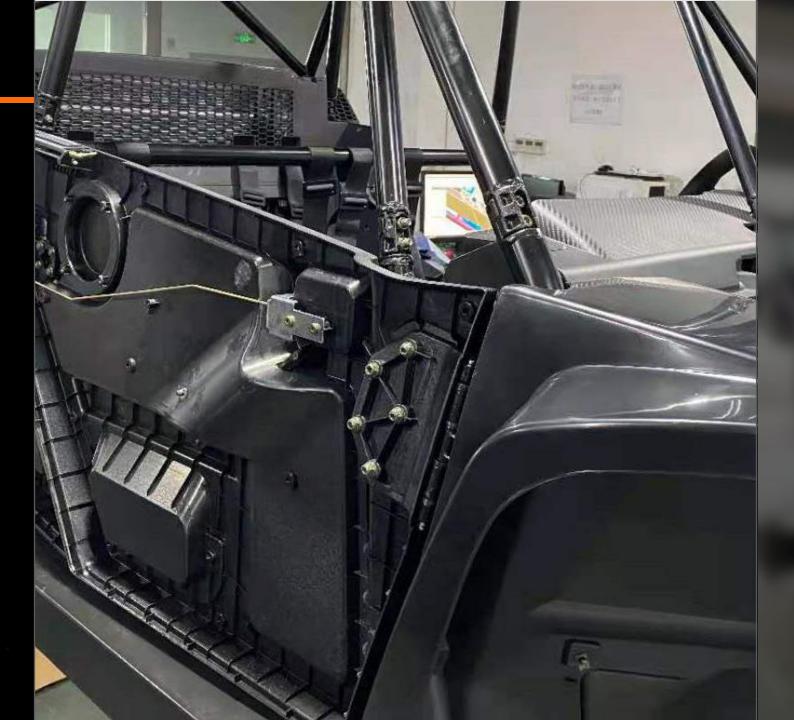

### PLASTICS: FRONT

**SUSPENSION** 

DRIVETRAIN

INTERIOR

**BODYWORK** 

- → Smooth CharcoalBlack Finish onexterior plastics
- → Ribbed Inner Door
  Panels
- → Pockets
- → Speakers