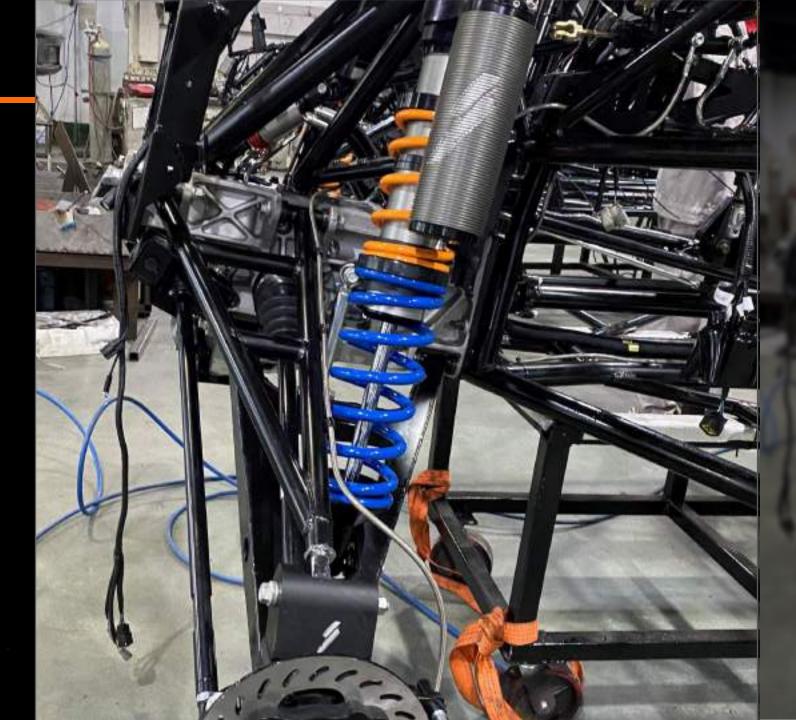

### Suspension Assembly

**SUSPENSION** 

DRIVETRAIN

INTERIOR

RODYWOR

- → Reversible Upper& Lower ControlArms
- → Dual Stage Springs
- → Adjustable Rebound & Compression
- → Multi-Stage Internal Bypass Shocks

### Suspension Assembly

**SUSPENSION** 

DRIVETRAIN

**INTERIOR** 

RODYWORK

- → Reversible Upper & Lower Control Arms
- → Dual Stage Springs
- → Adjustable Rebound & Compression
- → Multi-StageInternal BypassShocks

### Suspension Assembly

**SUSPENSION** 

DRIVETRAIN

INTERIOR

BODYWORK

- → Reversible Upper& Lower ControlArms
- → Dual Stage Springs
- → Adjustable Rebound & Compression
- → Multi-Stage Internal Bypass Shocks

# Suspension Assembly

**SUSPENSION** 

DRIVETRAIN

**INTERIOR** 

BODYWORK

ANNOUNCEMENTS

- → Reversible Upper & Lower Control Arms
- → Dual Stage Springs
- → Adjustable Rebound & Compression
- → Multi-Stage Internal Bypass Shocks