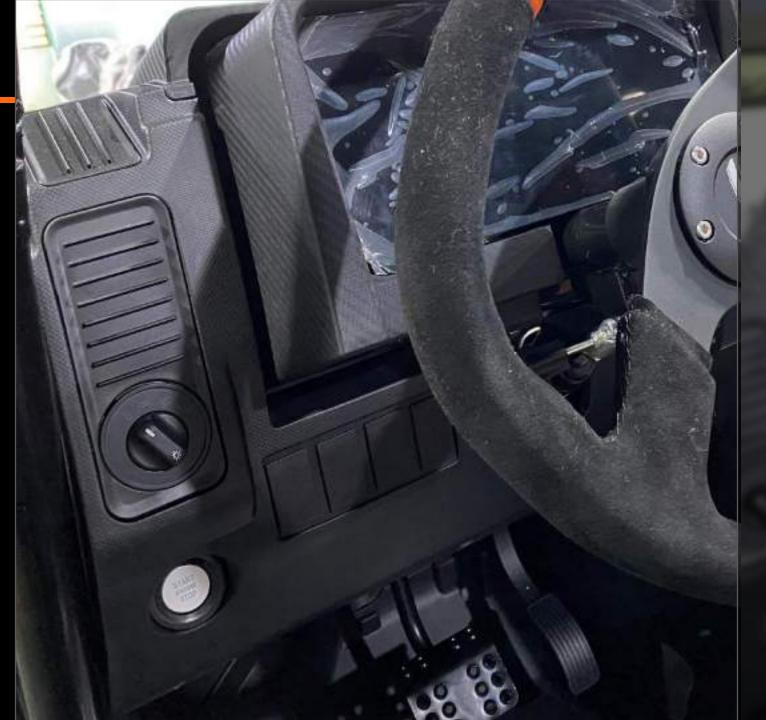

### DRIVER CONTROLS

**SUSPENSION** 

DRIVETRAIN

**INTERIOR** 

BODYWORK

ANNOUNCEMENTS

- → Push to Start
- → Headlight Control
  Switch
- → Wide Brake Pedal
- → Steel Reinforced
  Steering Wheel
- → Large Viewing area through steering wheel
- → 10" LED Dash
- → 3SPD Ratchet
  Shifter
- → Manual 4WD lever

# INTERIOR DETAILS

**SUSPENSION** 

DRIVETRAIN

**INTERIOR** 

BODYWORK

ANNOUNCEMENTS

- → Push to Start
- → Headlight Control Switch
- → Wide Brake Pedal
- → Steel Reinforced
  Steering Wheel
- → Large Viewing areathrough steeringwheel
- → 10" LED Dash
- → Wide Brake Pedal

### INTERIOR SHIFTERS

**SUSPENSION** 

DRIVETRAIN

**INTERIOR** 

BODYWORK

ANNOUNCEMENTS

- → 3 SpeedSequential RatchetShifter
- $\rightarrow$  P-R-N-1-2-3
- → Mechanical 4WD Shifter
- → 2WD-4WD(Open)-4WD(Locked)

# INTERIOR SHIFTERS

**SUSPENSION** 

DRIVETRAIN

**INTERIOR** 

BODYWORK

- → 3 SpeedSequential RatchetShifter
- $\rightarrow$  P-R-N-1-2-3
- → Mechanical 4WD Shifter
- → 2WD-4WD(Open)-4WD(Locked)