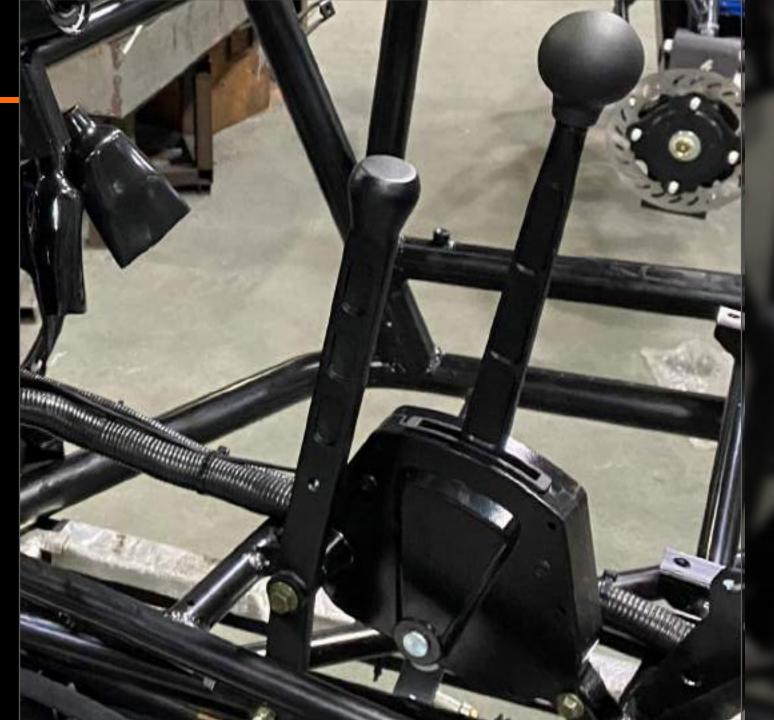

### INTERIOR SHIFTERS

**SUSPENSION** 

DRIVETRAIN

**INTERIOR** 

BODYWORK

ANNOUNCEMENTS

- → 3 SpeedSequential RatchetShifter
- $\rightarrow$  P-R-N-1-2-3
- → Mechanical 4WD Shifter
- → 2WD-4WD(Open)-4WD(Locked)

# INTERIOR SHIFTERS

**SUSPENSION** 

DRIVETRAIN

**INTERIOR** 

BODYWORK

- → 3 SpeedSequential RatchetShifter
- $\rightarrow$  P-R-N-1-2-3
- → Mechanical 4WD Shifter
- → 2WD-4WD(Open)-4WD(Locked)