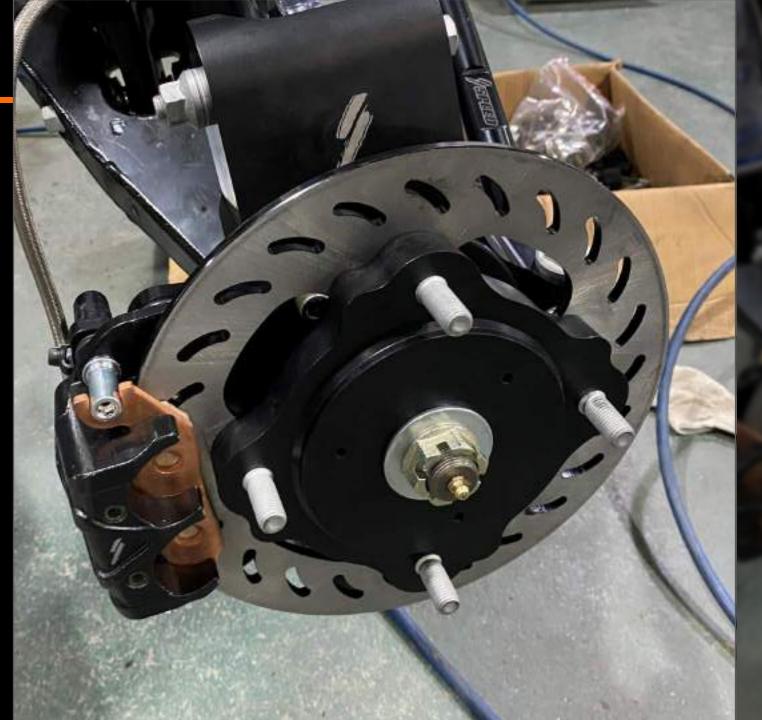

### Upright Assembly

**SUSPENSION** 

DRIVETRAIN

INTERIOF

BODYWORI

- → Fully Shanked Bolts
- → Floating Caliper
- → Stainless Steel
  Braided Brake
  Lines
- → Adjustable upper rod end
- → External grease fitting for CV
- → Black Hard
  Anodized coating

### Upright Assembly

**SUSPENSION** 

DRIVETRAIN

INTERIOR

**BODYWORK** 

ANNOUNCEMENTS

- → Fully Shanked

  Bolts
- → Floating Caliper
- → Stainless SteelBraided BrakeLines
- → Adjustable upper rod end
- → External grease fitting for CV
- → Black HardAnodized coating