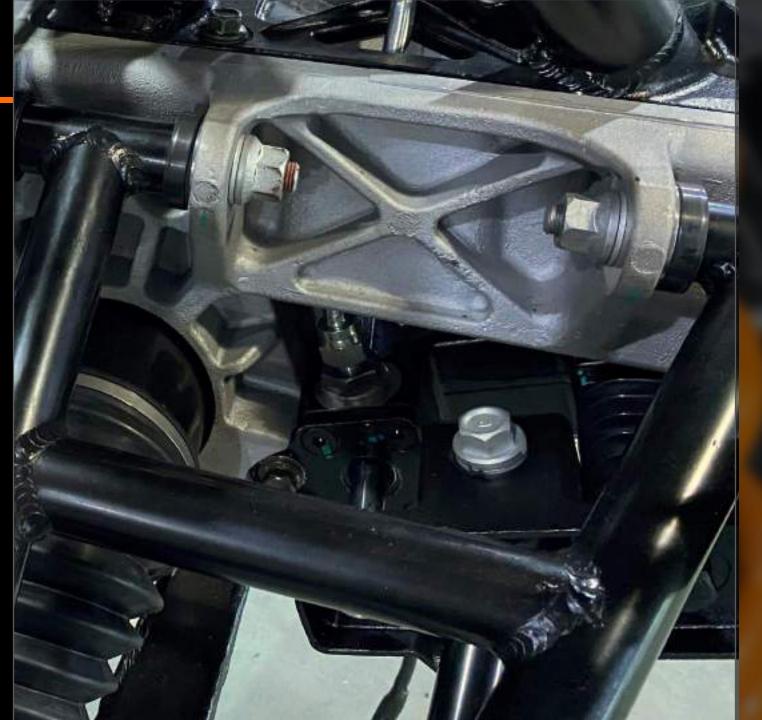

### Upright Assembly

**SUSPENSION** 

DRIVETRAIN

INTERIOF

BODYWORI

- → Fully Shanked Bolts
- → Floating Caliper
- → Stainless Steel
  Braided Brake
  Lines
- → Adjustable upper rod end
- → External grease fitting for CV
- → Black Hard
  Anodized coating

### Upright Assembly

**SUSPENSION** 

DRIVETRAIN

INTERIOR

**BODYWORK** 

ANNOUNCEMENTS

- → Fully Shanked

  Bolts
- → Floating Caliper
- → Stainless SteelBraided BrakeLines
- → Adjustable upper rod end
- → External grease fitting for CV
- → Black HardAnodized coating