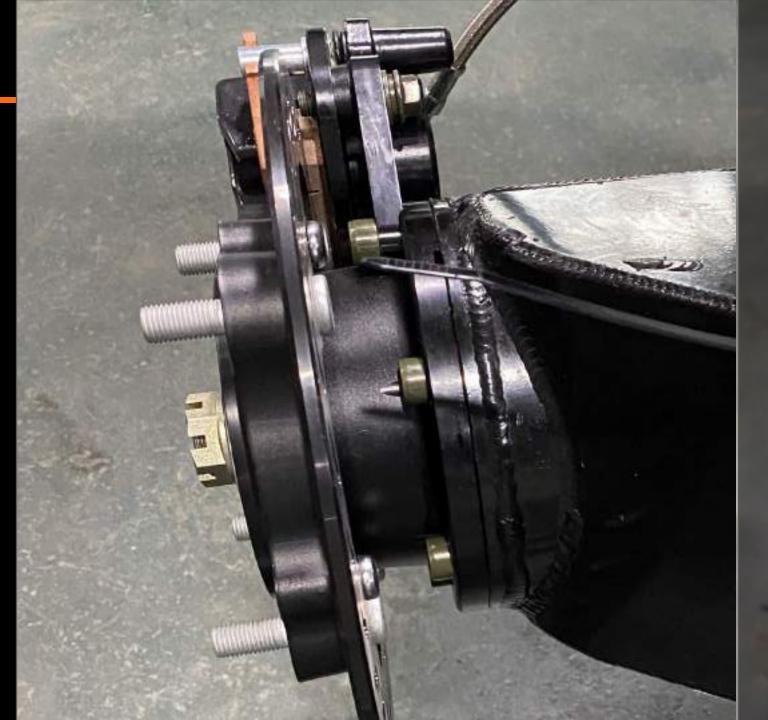

### TRAILING ARM SUSPENSION

**SUSPENSION** 

DRIVETRAIN

INTERIOR

**BODYWORK** 

- → Bolt on AluminumHub BearingCarrier
- → Universal to all 4 corners
- → Bolt on Caliper
  Mounting
- → Fully Registered Lug Studs