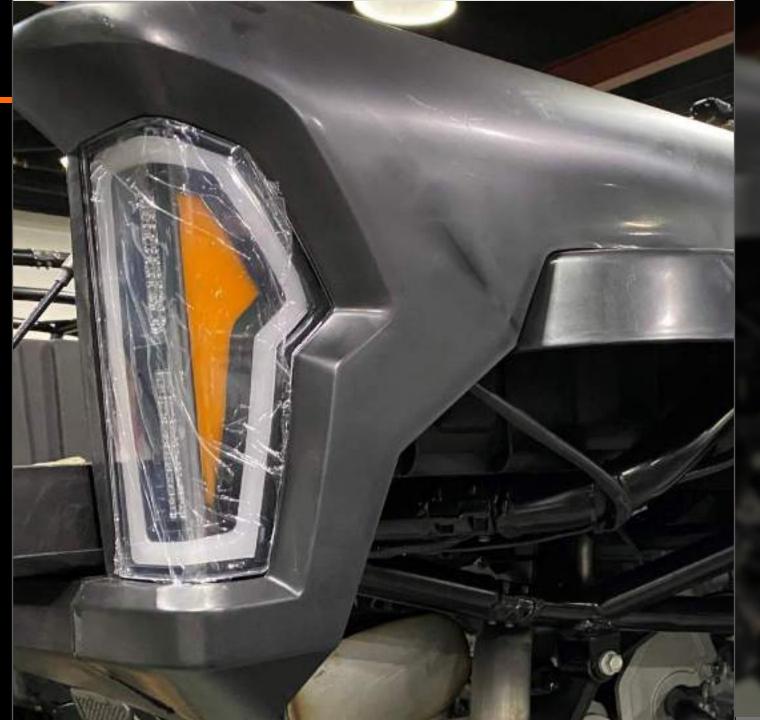

### LED HEADLIGHTS

**SUSPENSION** 

**DRIVETRAIN** 

INTERIOR

**BODYWORK** 

ANNOUNCEMENTS

- → Hazard IndicatingLights
- → Switch-Back LED
- → Illuminated SPEED "S" Logo
- → High Beam & Low Beam Headlights

### LED HEADLIGHTS

**SUSPENSION** 

DRIVETRAIN

INTERIOR

**BODYWORK** 

ANNOUNCEMENTS

- → Hazard Indicating Lights
- → Switch-Back LED
- → Illuminated SPEED "S" Logo
- → High Beam & Low Beam Headlights