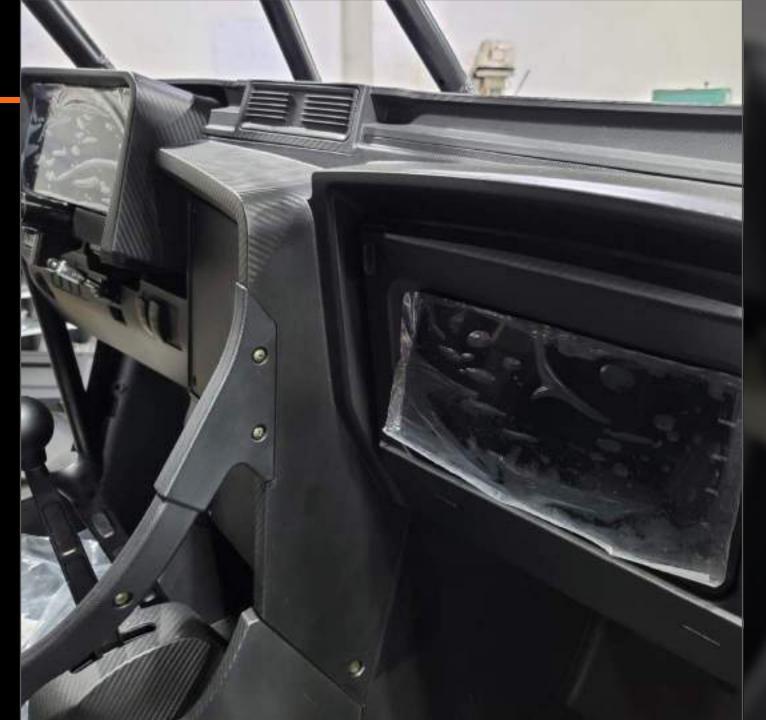

### DRIVER CONTROLS

**SUSPENSION** 

DRIVETRAIN

**INTERIOR** 

BODYWORK

ANNOUNCEMENTS

- → Push to Start
- → Headlight Control
  Switch
- → Wide Brake Pedal
- → Steel Reinforced
  Steering Wheel
- → Large Viewing area through steering wheel
- → 10" LED Dash
- → 3SPD Ratchet
  Shifter
- → Manual 4WD lever

# INTERIOR DETAILS

**SUSPENSION** 

DRIVETRAIN

**INTERIOR** 

BODYWORK

ANNOUNCEMENTS

- → Push to Start
- → Headlight Control Switch
- → Wide Brake Pedal
- → Steel Reinforced
  Steering Wheel
- → Large Viewing areathrough steeringwheel
- → 10" LED Dash
- → Wide Brake Pedal

# INTERIOR DETAILS

SUSPENSION

DRIVETRAIN

**INTERIOR** 

BODYWORK

ANNOUNCEMENTS

- → Injection Molded
- → Carbon Fiber
  Texture
- → 10" LED Display
- → Tapered & Splined Steering wheel connection

# INTERIOR DETAILS

**SUSPENSION** 

DRIVETRAIN

**INTERIOR** 

**BODYWORK** 

- → 10" LED Display
- → CANBUS
  Comunication
- → Gear Position
- → Speed
- → & Much More