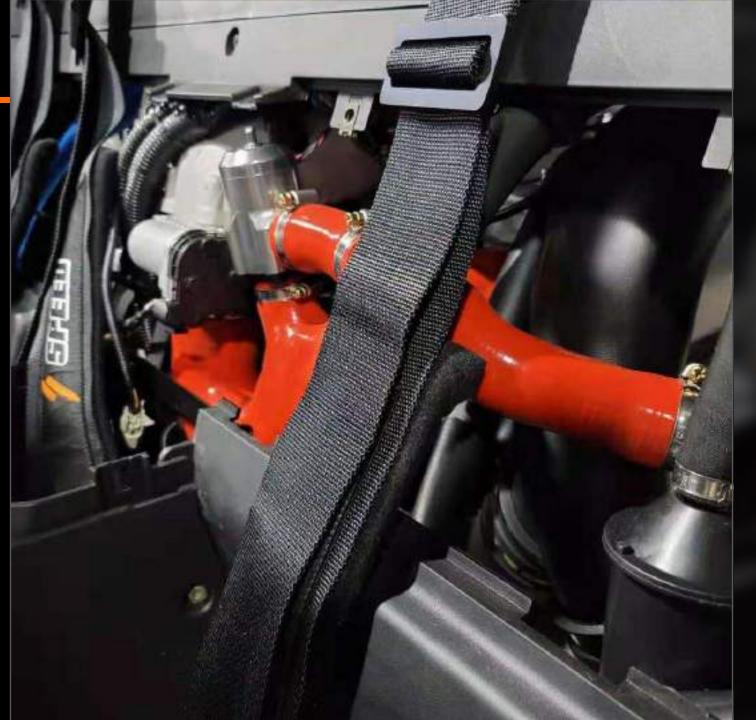

### FIREWALL ACCESS PANNEL

**SUSPENSION** 

**DRIVETRAIN** 

**INTERIOR** 

RODYWORK

ANNOUNCEMENTS

#### Access to:

- → Throttle body
- → Blowoff valve
- → Plumbing
- $\rightarrow$  ECU

Note: Red Silicon

Tubes are for Pre
Production Units Only