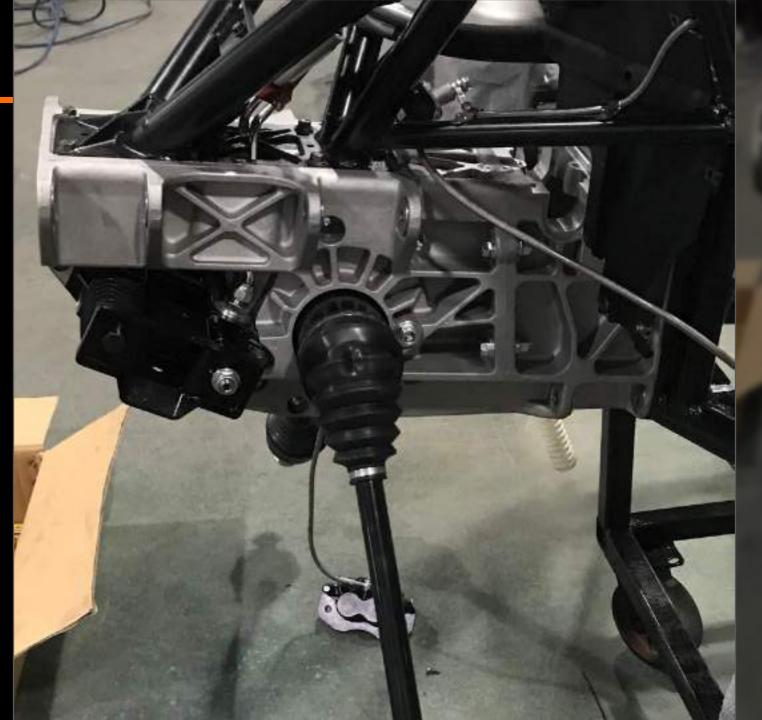

### Upright Assembly

**SUSPENSION** 

DRIVETRAIN

INTERIOF

BODYWORI

- → Fully Shanked Bolts
- → Floating Caliper
- → Stainless Steel
  Braided Brake
  Lines
- → Adjustable upper rod end
- → External grease fitting for CV
- → Black Hard
  Anodized coating

### Upright Assembly

**SUSPENSION** 

DRIVETRAIN

INTERIOR

**BODYWORK** 

ANNOUNCEMENTS

- → Fully Shanked

  Bolts
- → Floating Caliper
- → Stainless SteelBraided BrakeLines
- → Adjustable upper rod end
- → External grease fitting for CV
- → Black HardAnodized coating