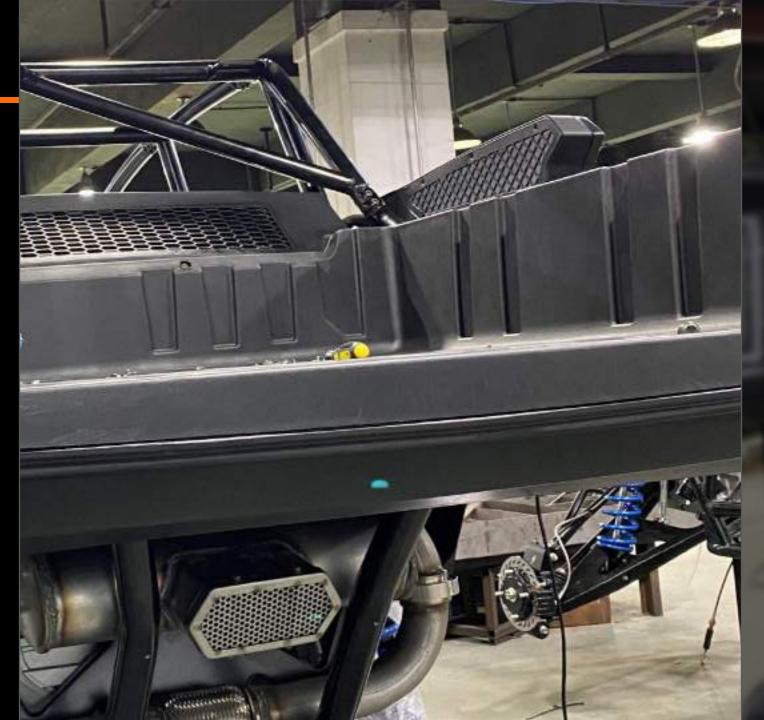

### PLASTICS: BED

SUSPENSION

DRIVETRAIN

INTERIOR

**BODYWORK** 

- → 35" Deep x 48"
  Wide
- → Structural Ribbing
- → CVT Air inlets in Number Plates
- → Radiator Air
  Ducting
- → Cup Holder in Tailgate

### PLASTICS: BED

SUSPENSION

DRIVETRAIN

**INTERIOR** 

**BODYWORK** 

ANNOUNCEMENTS

- → 35" Deep x 48"
  Wide
- → Structural Ribbing
- → CVT Air inlets in Number Plates
- → Radiator Air
  Ducting
- → Cup Holder in Tailgate