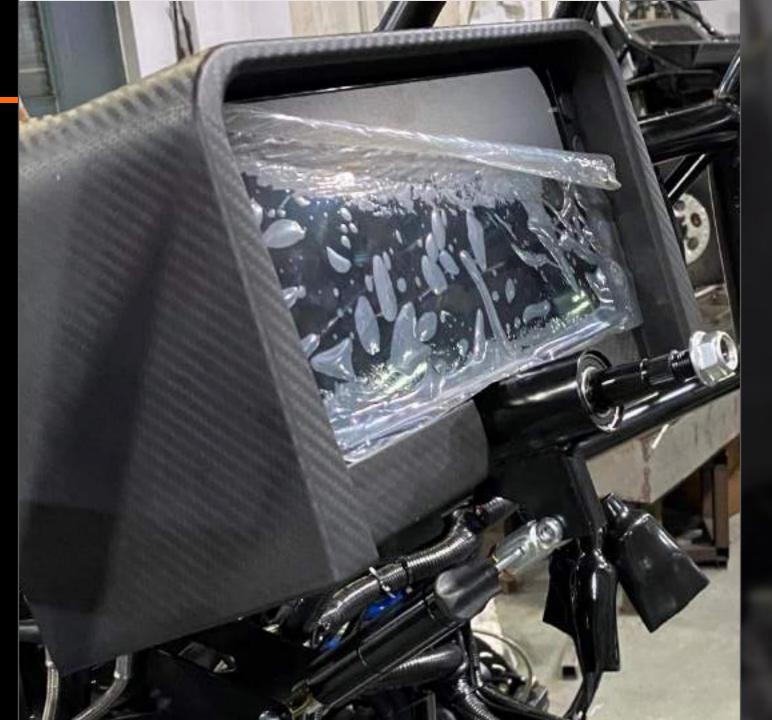

### DRIVER CONTROLS

**SUSPENSION** 

DRIVETRAIN

**INTERIOR** 

BODYWORK

ANNOUNCEMENTS

- → Push to Start
- → Headlight Control
  Switch
- → Wide Brake Pedal
- → Steel Reinforced
  Steering Wheel
- → Large Viewing area through steering wheel
- → 10" LED Dash
- → 3SPD Ratchet
  Shifter
- → Manual 4WD lever

# INTERIOR DETAILS

**SUSPENSION** 

DRIVETRAIN

**INTERIOR** 

BODYWORK

ANNOUNCEMENTS

- → Push to Start
- → Headlight Control Switch
- → Wide Brake Pedal
- → Steel Reinforced
  Steering Wheel
- → Large Viewing areathrough steeringwheel
- → 10" LED Dash
- → Wide Brake Pedal

# INTERIOR DETAILS

SUSPENSION

DRIVETRAIN

**INTERIOR** 

BODYWORK

ANNOUNCEMENTS

- → Injection Molded
- → Carbon Fiber
  Texture
- → 10" LED Display
- → Tapered & Splined Steering wheel connection

# INTERIOR DETAILS

**SUSPENSION** 

DRIVETRAIN

**INTERIOR** 

**BODYWORK** 

- → 10" LED Display
- → CANBUS
  Comunication
- → Gear Position
- → Speed
- → & Much More