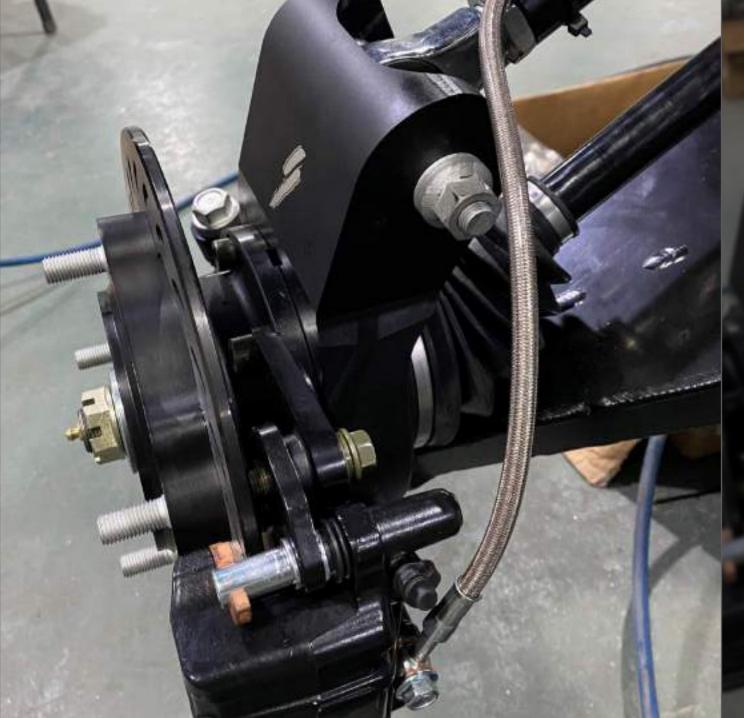

### Upright Assembly

**SUSPENSION** 

DRIVETRAIN

INTERIOF

BODYWORI

- → Fully Shanked Bolts
- → Floating Caliper
- → Stainless Steel
  Braided Brake
  Lines
- → Adjustable upper rod end
- → External grease fitting for CV
- → Black Hard
  Anodized coating

### Upright Assembly

**SUSPENSION** 

DRIVETRAIN

INTERIOR

**BODYWORK** 

ANNOUNCEMENTS

- → Fully Shanked

  Bolts
- → Floating Caliper
- → Stainless SteelBraided BrakeLines
- → Adjustable upper rod end
- → External grease fitting for CV
- → Black HardAnodized coating