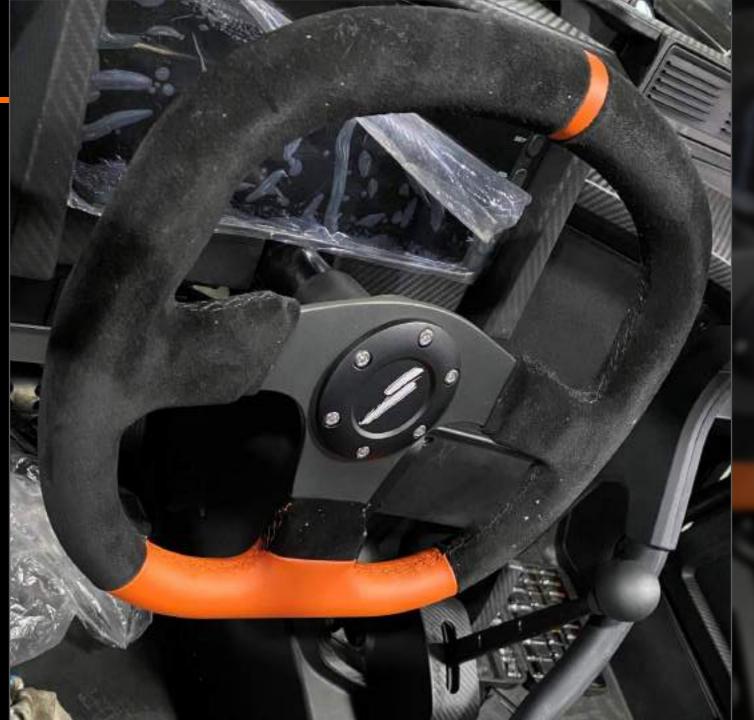

### DRIVER CONTROLS

**SUSPENSION** 

DRIVETRAIN

**INTERIOR** 

BODYWORK

ANNOUNCEMENTS

- → Push to Start
- → Headlight Control
  Switch
- → Wide Brake Pedal
- → Steel Reinforced
  Steering Wheel
- → Large Viewing area through steering wheel
- → 10" LED Dash
- → 3SPD Ratchet
  Shifter
- → Manual 4WD lever

# INTERIOR DETAILS

**SUSPENSION** 

DRIVETRAIN

**INTERIOR** 

BODYWORK

ANNOUNCEMENTS

- → Push to Start
- → Headlight Control Switch
- → Wide Brake Pedal
- → Steel Reinforced
  Steering Wheel
- → Large Viewing areathrough steeringwheel
- → 10" LED Dash
- → Wide Brake Pedal

# INTERIOR DETAILS

SUSPENSION

DRIVETRAIN

**INTERIOR** 

BODYWORK

ANNOUNCEMENTS

- → Injection Molded
- → Carbon Fiber
  Texture
- → 10" LED Display
- → Tapered & Splined Steering wheel connection

# INTERIOR DETAILS

**SUSPENSION** 

DRIVETRAIN

**INTERIOR** 

**BODYWORK** 

- → 10" LED Display
- → CANBUS
  Comunication
- → Gear Position
- → Speed
- → & Much More