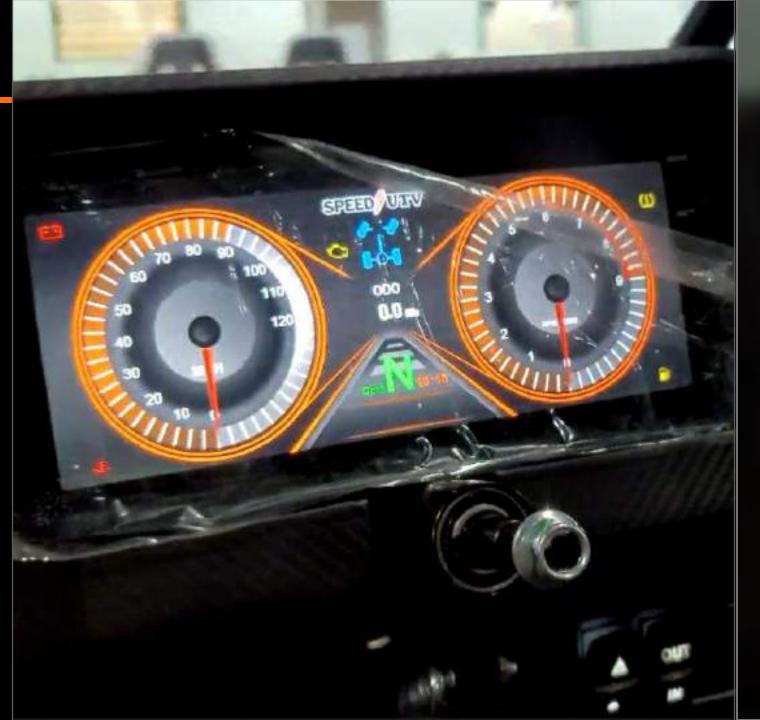

# INTERIOR DETAILS

SUSPENSION

DRIVETRAIN

**INTERIOR** 

BODYWORK

ANNOUNCEMENTS

- → Injection Molded
- → Carbon Fiber
  Texture
- → 10" LED Display
- → Tapered & Splined Steering wheel connection

# INTERIOR DETAILS

**SUSPENSION** 

DRIVETRAIN

**INTERIOR** 

**BODYWORK** 

- → 10" LED Display
- → CANBUS
  Comunication
- → Gear Position
- → Speed
- → & Much More