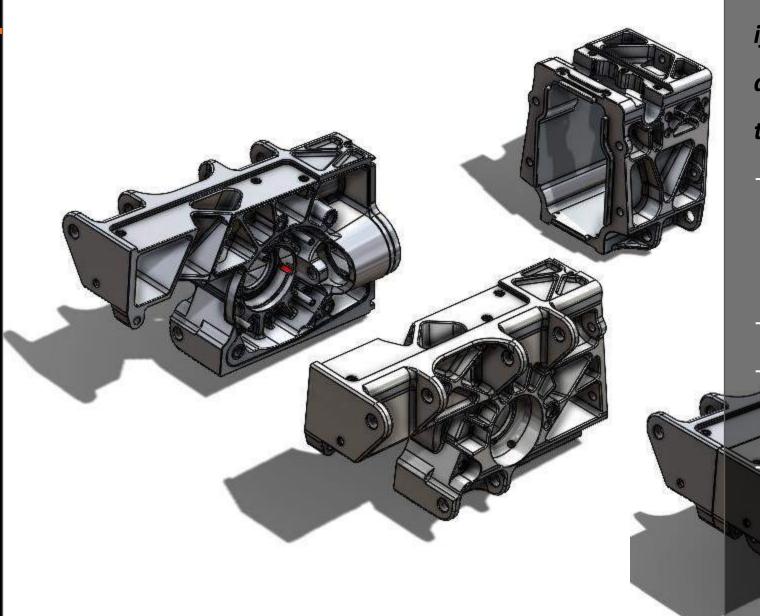

#### BULKHEAD REPLACEMENT

**SUSPENSION** 

DRIVETRAIN

INTERIOR

BODYWORI

**ANNOUNCEMENTS** 

What would happen
if you wadup your car
and need to replace
the bulkhead???

- → 3 separate pieces,can be replacedindividually.
- → Re-use all internals
- → Just replace the part with damage
- Less expensivethat full framereplacement