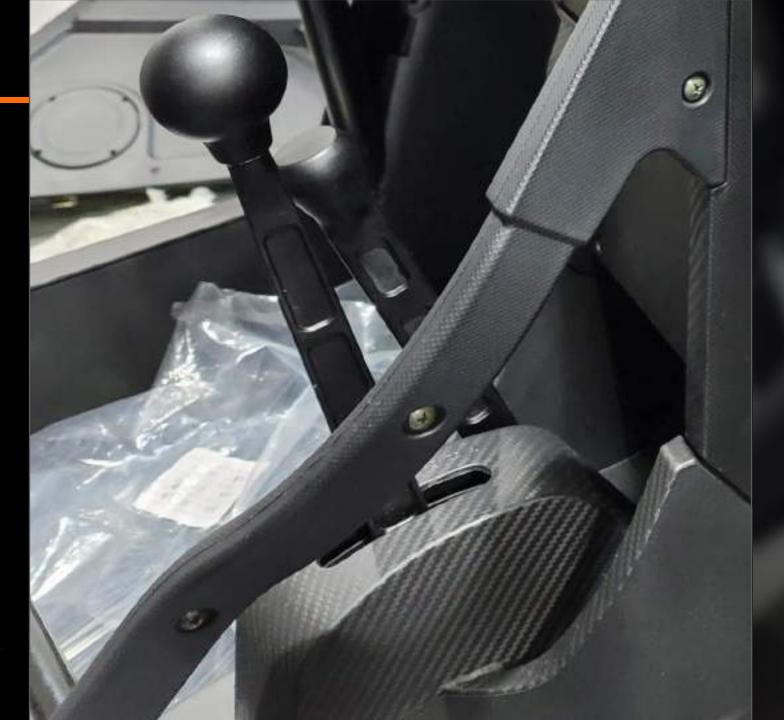

### INTERIOR SHIFTERS

**SUSPENSION** 

DRIVETRAIN

**INTERIOR** 

BODYWORK

ANNOUNCEMENTS

- → 3 SpeedSequential RatchetShifter
- $\rightarrow$  P-R-N-1-2-3
- → Mechanical 4WD Shifter
- → 2WD-4WD(Open)-4WD(Locked)

# INTERIOR SHIFTERS

**SUSPENSION** 

DRIVETRAIN

**INTERIOR** 

BODYWORK

- → 3 SpeedSequential RatchetShifter
- $\rightarrow$  P-R-N-1-2-3
- → Mechanical 4WD Shifter
- → 2WD-4WD(Open)-4WD(Locked)