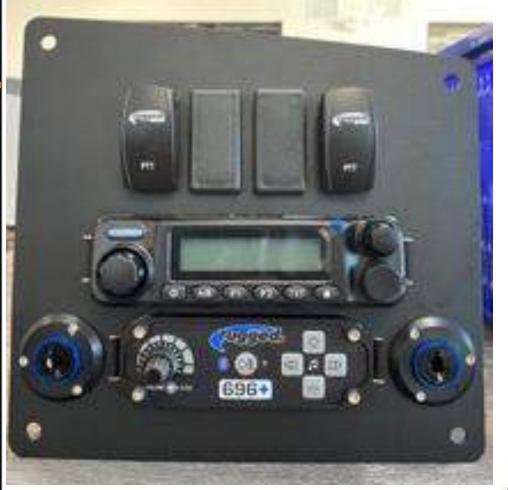

### RACECAR CONVERSION

**SUSPENSION** 

DRIVETRAIN

INTERIOR

RODYWORK

**ANNOUNCEMENTS** 

Rugged Radio
faceplate with
Bulkhead audio jack
which will be featured
on production units