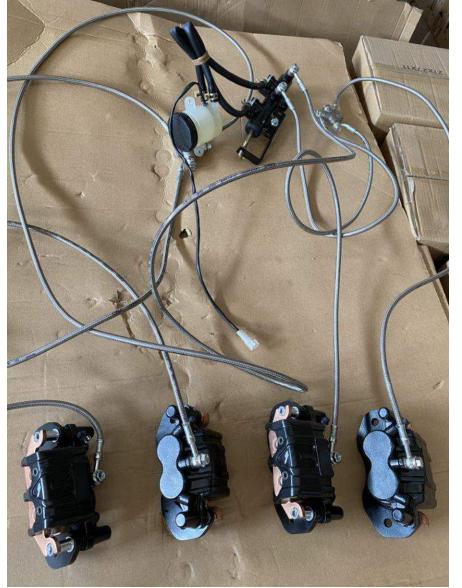

#### **PRODUCTION PARTS: BRAKES**

SST NASHVILLE

PRODUCTION

WINDSHIELD

SPEED TOOLS

QUESTIONS