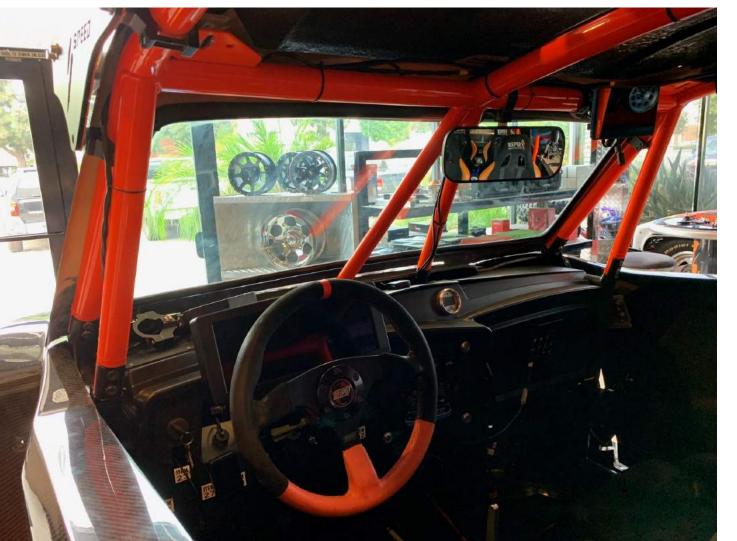

#### WINDSHIELD

SST NASHVILLE

PRODUCTION

**WINDSHIELD** 

SPFFD TOOLS

OUESTIONS

### **FULL WINDSHIELD**

- Durability
- Vibrational Harshness
- Temperatures

#### WINDSHIELD

SST NASHVILLE

PRODUCTION

WINDSHIELD

SPFFD TOOLS

**OUESTIONS** 

## **FULL WINDSHIELD**

Testing in progress

Interior driver line of sight has no obstructions to approach visibility

Approx. Surface Area:

~ 5.6 ft <sup>2</sup>(806 in )<sup>2</sup>