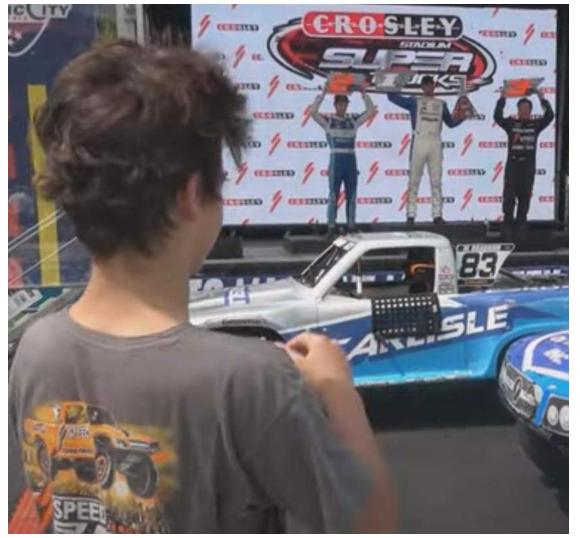

#### **SST Nashville: Results**

**SST NASHVILLE** 

PRODUCTION

WINDSHIELD

SPEED TOOLS

QUESTIONS

#### Race 1:

- 1. Robby Gordon
- 2. Matt Brabham
- 3. Robert Stout

#### Race 2:

- 1. Robert Stout
- 2. Jacob Abel
- 3. Matt Brabham