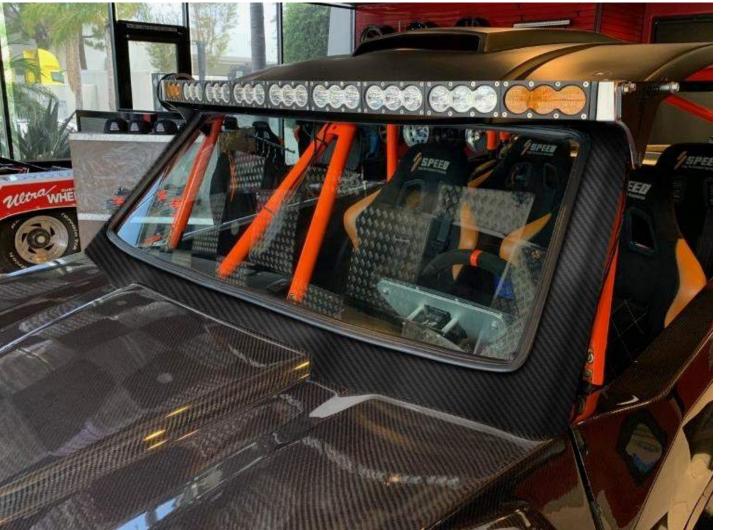

#### WINDSHIELD

SST NASHVILLE

PRODUCTION

**WINDSHIELD** 

SPFFD TOOLS

OUESTIONS

### **FULL WINDSHIELD**

- Durability
- Vibrational Harshness
- Temperatures

#### WINDSHIELD

SST NASHVILLE

PRODUCTION

WINDSHIELD

SPFFD TOOLS

**OUESTIONS** 

## **FULL WINDSHIELD**

Testing in progress

Interior driver line of sight has no obstructions to approach visibility

Approx. Surface Area:

~ 5.6 ft <sup>2</sup>(806 in )<sup>2</sup>