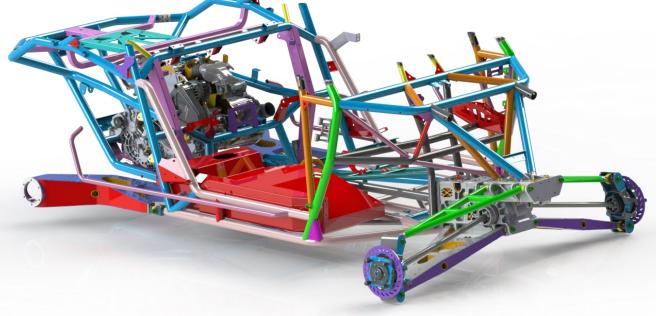

#### **BANDIT FUEL CELL**

- Fuel Cell under passenger seat & legs.
- 23 gal capacity

Requires new passenger side seat mounting