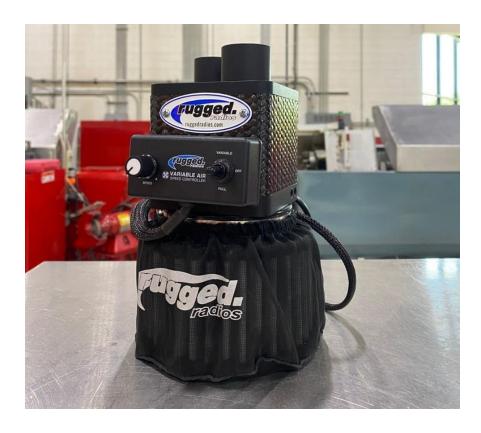

#### Rugged Radios Parker Pumper

SST NASHVILLE

LIVERY DESIGNS

**RADIOS** 

**FUEL CEL** 

**OUESTIONS** 

- Variable fan speed control
- Washable dry media filter
- Carbon fiber body