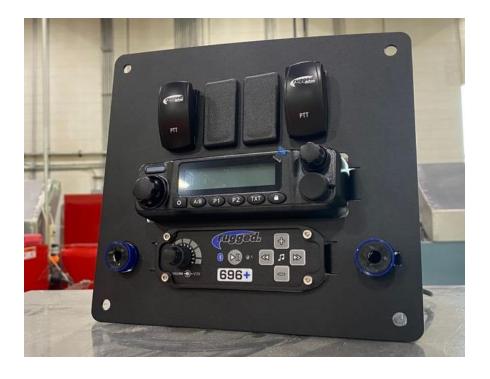

#### Rugged Radio and Intercom package

SST NASHVILLE

LIVERY DESIGNS

**RADIOS** 

**FUEL CELI** 

QUESTIONS

SPEED/UTV

- Bluetooth capable intercom
- Fully sealed for all weather riding
- Dual easy to access PTT switches