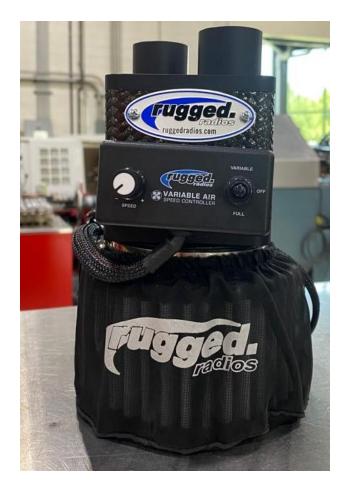

#### Rugged Radios Parker Pumper

SST NASHVILLE

LIVERY DESIGNS

**RADIOS** 

**FUEL CEL** 

**OUESTIONS** 

- Variable fan speed control
- Washable dry media filter
- Carbon fiber body