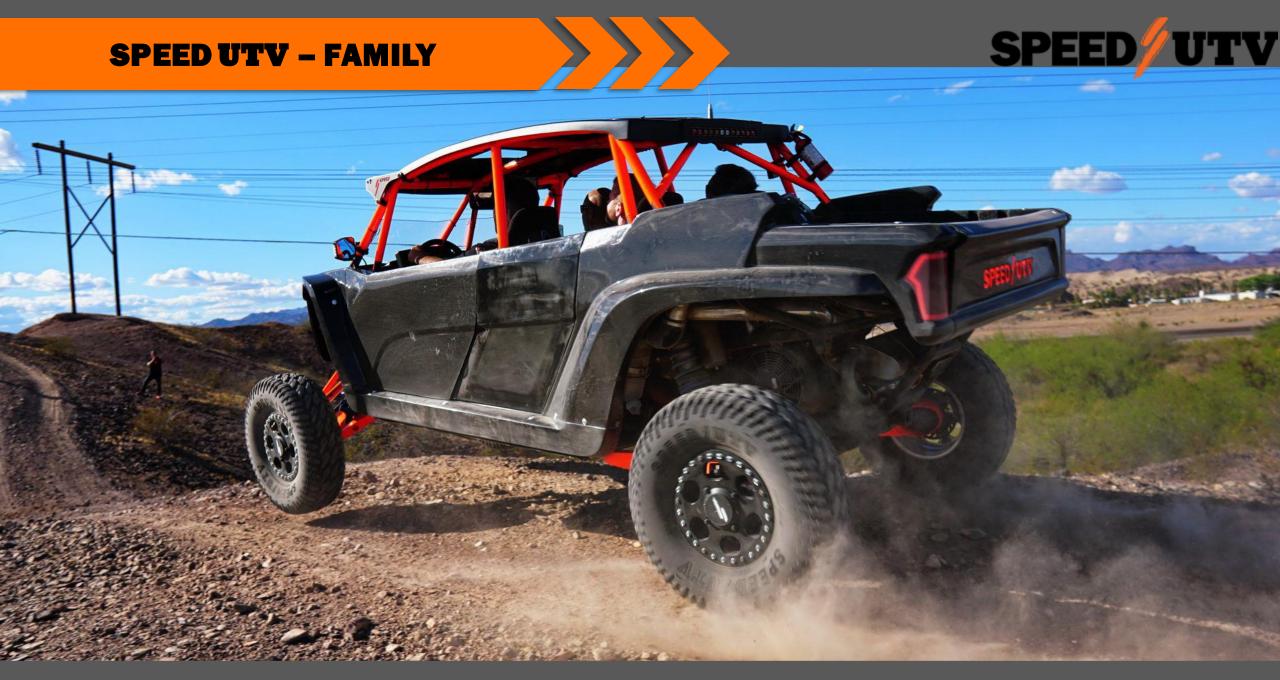

#### 4 Seat Fuel Cell

SST NASHVILLE

LIVERY DESIGNS

RADIOS

**FUEL CELL** 

QUESTIONS

#### 2 Seat Fuel Cell

SST NASHVILLE

LIVERY DESIGNS

RADIOS

**FUEL CELI** 

QUESTIONS

#### **BANDIT FUEL CELL**

- Fuel Cell under passenger seat & legs.
- 23 gal capacity

Requires new passenger side seat mounting