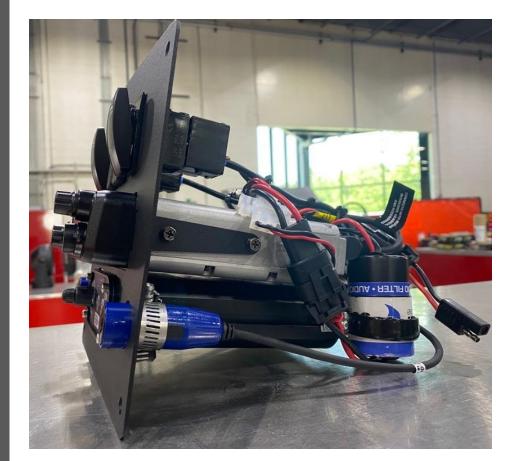

#### Rugged Radio and Intercom package

SST NASHVILLE

LIVERY DESIGNS

**RADIOS** 

**FUEL CELI** 

QUESTIONS

SPEED/UTV

- Bluetooth capable intercom
- Fully sealed for all weather riding
- Dual easy to access PTT switches