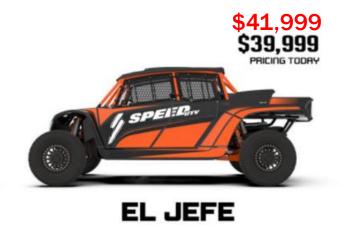

#### **Price Increase**

PRODUCTION UPDATES

PRICE INCREASE

SST NASHVILLE

QUESTIONS

Aug 15, there will be a price increase on the LE and RG models

\$34,999 \$33,000 PRICING TODAY

**BAJA BANDIT** 

**Launch Price: \$28,999** 

**EL DIABLO** 

**Launch Price: \$30,000** 

**EL JEFE** 

**Launch Price: \$32,000** 