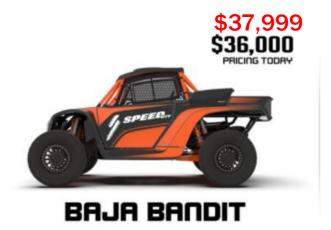

#### **Price Increase**

PRODUCTION UPDATES

PRICE INCREASE

SST NASHVILLE

QUESTIONS

Aug 15, there will be a price increase on the LE and RG models

\$34,999 \$33,000 PRICING TODAY

**BAJA BANDIT** 