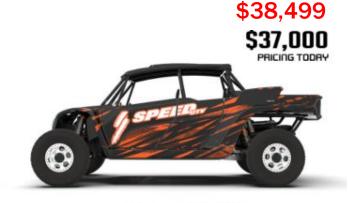

#### **Price Increase**

PRODUCTION UPDATES

PRICE INCREASE

SST NASHVILLE

QUESTIONS

Aug 15, there will be a price increase on the LE and RG models

\$34,999 \$33,000 PRICING TODAY

**BAJA BANDIT** 

**Launch Price: \$28,999** 

**EL DIABLO** 

**Launch Price: \$30,000** 

**EL JEFE** 

**Launch Price: \$32,000** 