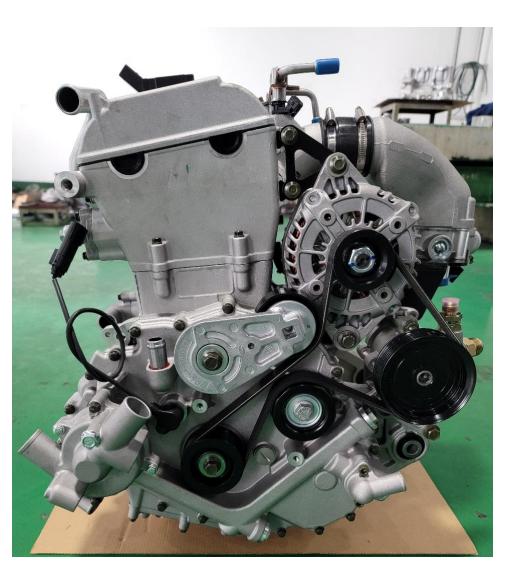

Q: Will the accessory belt be an off the shelf part

A: The belt is a 6 rib and will be available as a spare part