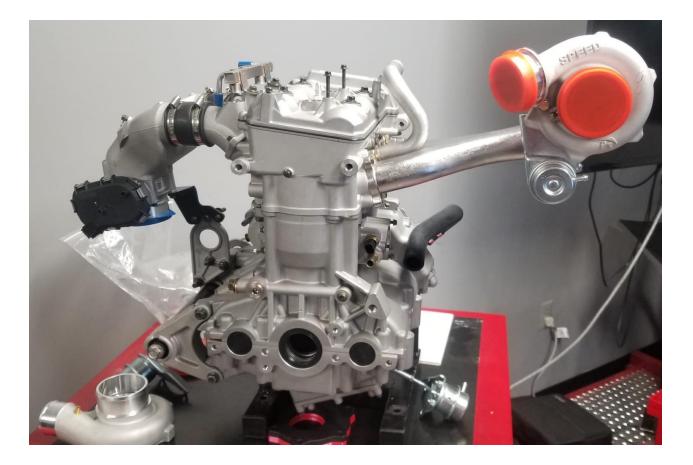

One piece turbine housing/exhaust manifold maximizes flow, reduces

number of parts

#### **TURBOS**