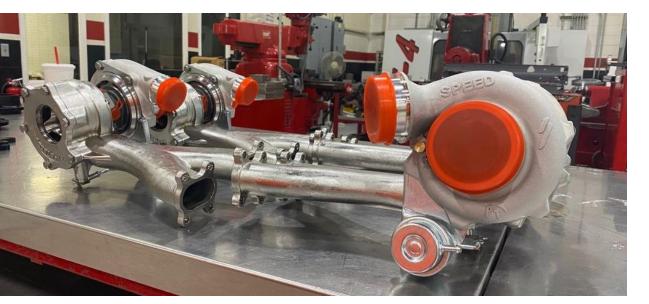

One piece turbine housing/exhaust manifold maximizes flow, reduces

number of parts

#### TURBOS

**Full Production Turbos** 

SOCIAI

TURBOS

EXTERIOR

INTERIOF

DRIVETRAIN

SHOCKS