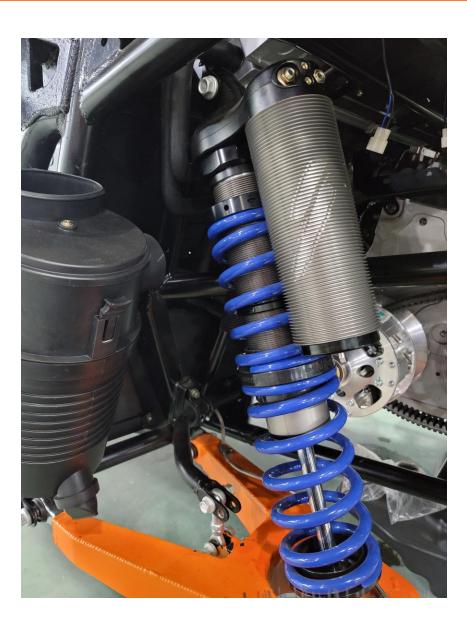

#### **Rear Suspension and Air Filter Location**

**Rear Suspension and Air Filter Location** 