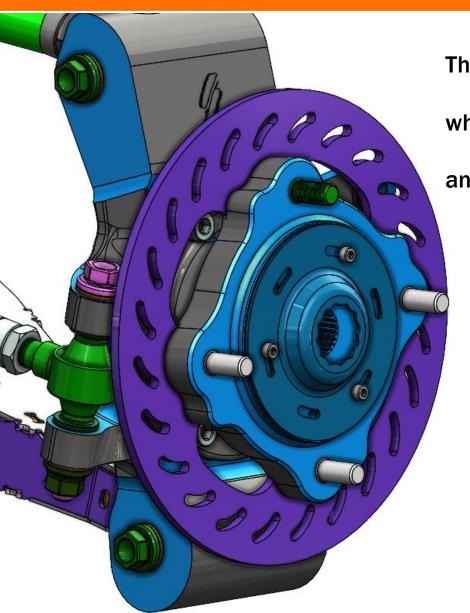

## Will my Wheels Fit?

SOCIAL

**TURBOS** 

**HEAT SHEILD** 

HUBS

**PRODUCTION** 

SST - MID OHIO

QUESTIONS

SPEED/UTV

The Hub has a shoulder which positively locates the wheel so that the load is shared between the studs and the hub itself.