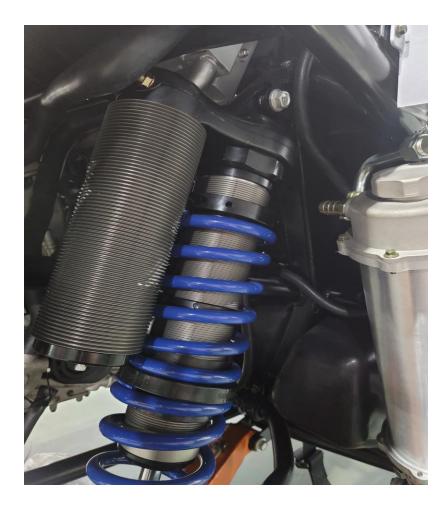

#### **Rear Suspension and Air Filter Location**

**Rear Suspension and Air Filter Location** 