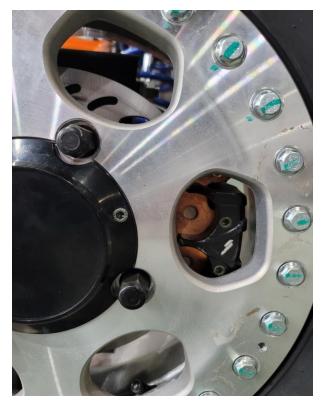

## Will my Wheels Fit?

SOCIAL

**TURBOS** 

**HEAT SHEILD** 

HUBS

**PRODUCTION** 

SST - MID OHIO

QUESTIONS

SPEED/UTV

The Hub has a shoulder which positively locates the wheel so that the load is shared between the studs and the hub itself.