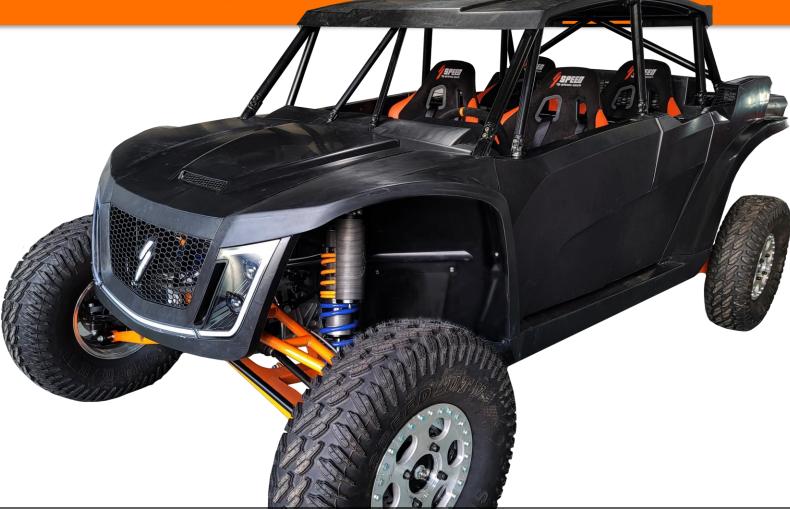

#### **Rear Suspension and Air Filter Location**

**Rear Suspension and Air Filter Location** 