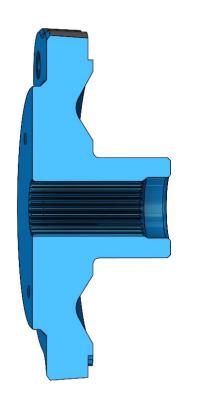

## Will my Wheels Fit?

SOCIAL

**TURBOS** 

**HEAT SHEILD** 

HUBS

**PRODUCTION** 

SST - MID OHIO

QUESTIONS

SPEED/UTV

The Hub has a shoulder which positively locates the wheel so that the load is shared between the studs and the hub itself.