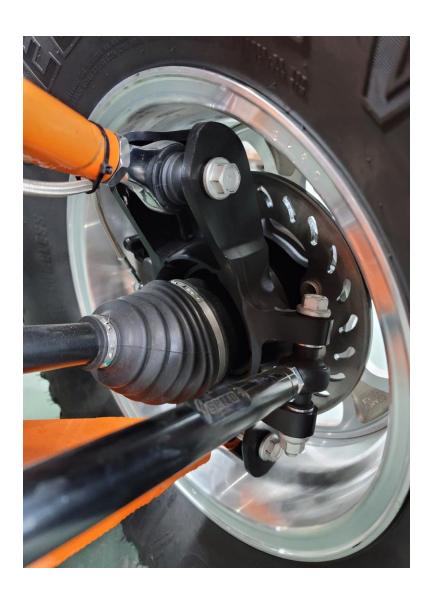

#### **Rear Suspension and Air Filter Location**

**Rear Suspension and Air Filter Location** 