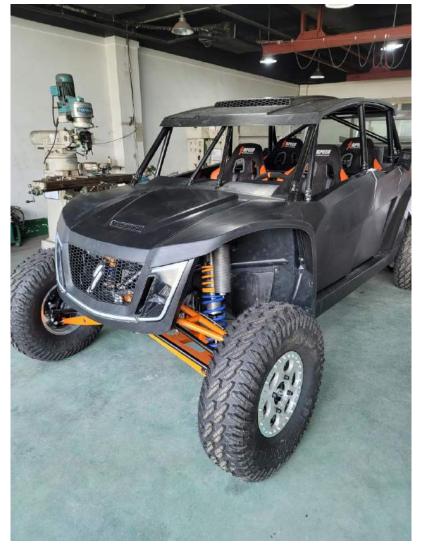

#### **EXTERIOR: El Jefe Bed Dimensions**

SOCIAL

**EXTERIOR** 

**INTERIOR** 

**HARDWARE** 

**ACCESSORIES** 

SST - MID OHIO

**QUESTIONS** 

48" wide (side to side)

35" long (tailgate up)

46" long (tailgate down)

SOCIAL

**EXTERIOR** 

INTERIOR

**HARDWARE** 

**ACCESSORIES** 