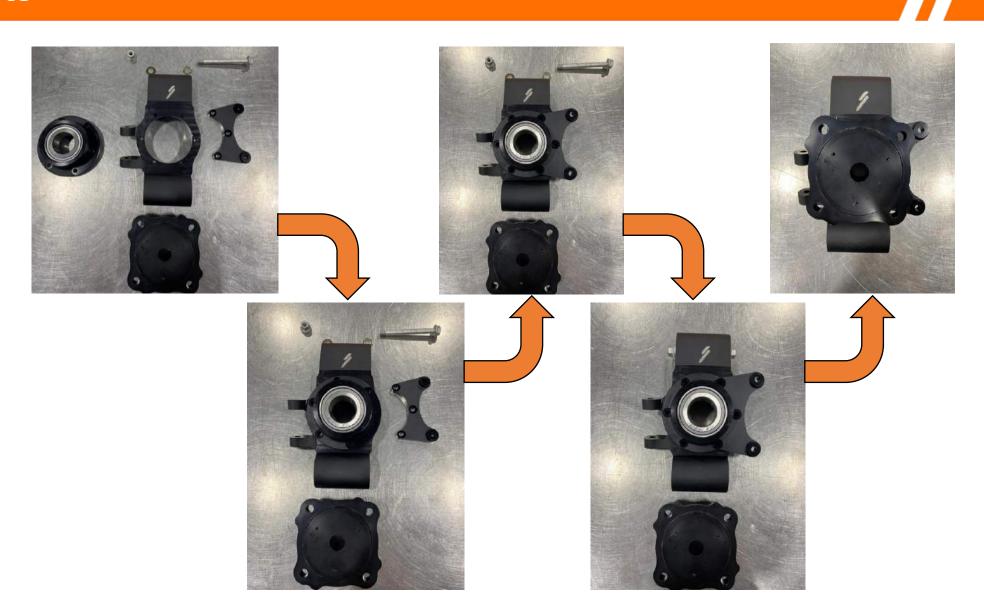

# **HUBS & HARDWARE**

SOCIAL

EXTERIOR

INTERIOR

**HARDWARE** 

**ACCESSORIES** 

SST - MID OHIO

#### **HARDWARE**

SOCIAL

**EXTERIOR** 

**INTERIOR** 

**HARDWARE** 

**ACCESSORIES** 

SST - MID OHIO

- -True Double Shear Fasteners
- -Fully Shanked
- -Removes stress concentrations caused by threads which plague standard fasteners
- -All nuts and bolts use same size hex head so only 2 tools are required to remove all suspension bolts (except nut on trailing arm pivot)

# **Production Parts**

SOCIAL

EXTERIOR

INTERIOR

**HARDWARE** 

ACCESSORIES

SST - MID OHIO