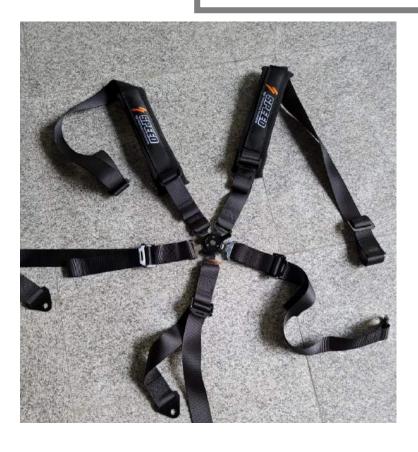

SPEED/UTV

Make sure your passengers adjust their seat belts so they don't get hurt...

Lap belts need to be located on the hip bones, Sternum strap should be away from neck.

**Speed UTV Has a 5 Point harness in every Vehicle!** 

The 5th point strap hold the lap belts on the hips.

It also holds the occupant from slipping out the

bottom (anti-submarine)

Sensor will have speed limiter until all 5 straps are

attached. We will publish a guide on proper

adjustment

SOCIAL

THE BAD

THE GOOD

THE GREAT

**PRODUCTION** 

**ACCESSORIES** 