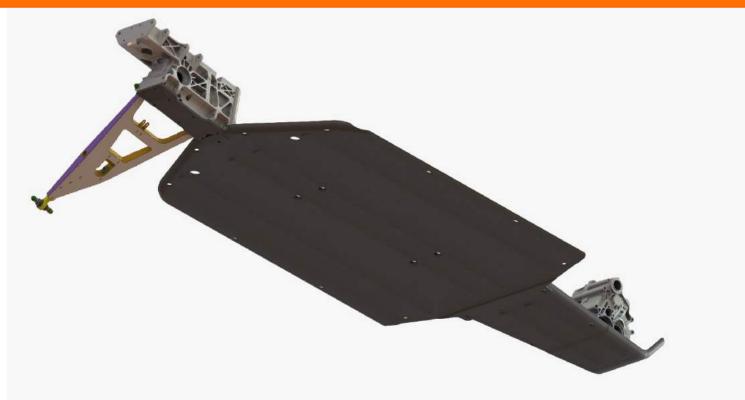

#### **ACCESSORIES: HD SKIDPLATE**

SOCIAL

**EXTERIOR** 

**INTERIOR** 

**HARDWARE** 

**ACCESSORIES** 

SST - MID OHIO

- 10-12mm (0.375" 0.5") thick skid plates (Sock is 5mm 0.197" Thick)
- Overlapping Sections help to prevent binding on rocks
- Increased thickness in high impact areas

#### **ACCESSORIES: HD SKIDPLATE**

**SOCIAL** 

**EXTERIOR** 

INTERIOR

**HARDWARE** 

**ACCESSORIES** 

SST - MID OHIO

**QUESTIONS** 

Increased thickness under differential where impact is more likely/dangerous.

#### **ACCESSORIES**

SOCIAL

**EXTERIOR** 

INTERIOR

HARDWARE

**ACCESSORIES** 

SST - MID OHIO

**OUESTIONS** 

12mm front section with boat sides to protect the bulkhead