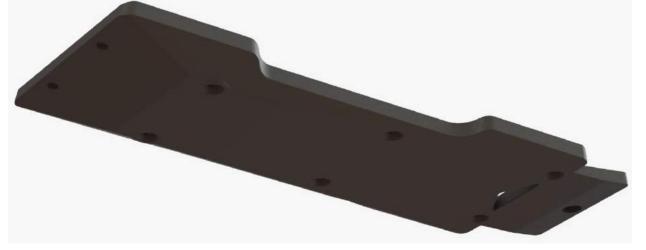

#### **ACCESSORIES: HD SKIDPLATE**

SOCIAL

**EXTERIOR** 

**INTERIOR** 

**HARDWARE** 

**ACCESSORIES** 

SST - MID OHIO

- 10-12mm (0.375" 0.5") thick skid plates (Sock is 5mm 0.197" Thick)
- Overlapping Sections help to prevent binding on rocks
- Increased thickness in high impact areas

#### **ACCESSORIES: HD SKIDPLATE**

**SOCIAL** 

**EXTERIOR** 

INTERIOR

**HARDWARE** 

**ACCESSORIES** 

SST - MID OHIO

**QUESTIONS** 

Increased thickness under differential where impact is more likely/dangerous.