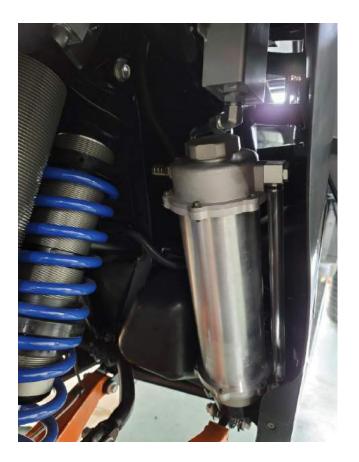

**ACCESSORIES** 

SST - MID OHIO







SOCIAL

**EXTERIOR** 

INTERIOR

**HARDWARE** 

**ACCESSORIES** 

SST - MID OHIO





#### **EXTERIOR: El Jefe Bed Dimensions**

SOCIAL

**EXTERIOR** 

**INTERIOR** 

**HARDWARE** 

**ACCESSORIES** 

SST - MID OHIO

**QUESTIONS** 





48" wide (side to side)

35" long (tailgate up)

46" long (tailgate down)

SOCIAL

**EXTERIOR** 

INTERIOR

**HARDWARE** 

**ACCESSORIES** 

SST - MID OHIO

**QUESTIONS** 



**Perfect for Tailgating!** 

**Speed Energy Drink Holder** 







SOCIAL

**EXTERIOR** 

INTERIOR

**HARDWARE** 

**ACCESSORIES** 

SST - MID OHIO

**QUESTIONS** 



#### **LED Projector Headlights**







SOCIAL

**EXTERIOR** 

INTERIOR

**HARDWARE** 

**ACCESSORIES** 

SST - MID OHIO

**QUESTIONS** 



#### Rear Shock & Dry Sump Oil Tank



#### Front Shock & bulkhead



#### INTERIOR

SOCIAL

EXTERIOR

**INTERIOR** 

HARDWARE

**ACCESSORIES** 

SST - MID OHIO

**OUESTIONS** 





#### **INTERIOR: Driver Focused Internal**

SOCIAL

EXTERIOR

**INTERIOR** 

**HARDWARE** 

**ACCESSORIES** 

SST - MID OHIO





# **INTERIOR: Driver's Cockpit & Shifter**

SOCIAL

**EXTERIOR** 

**INTERIOR** 

**HARDWARE** 

ACCESSORIES

SST - MID OHIO

**OUESTIONS** 







#### **INTERIOR**

SOCIAL

EXTERIOR

**INTERIOR** 

HARDWARE

**ACCESSORIES** 

SST - MID OHIO





#### **INTERIOR: Rear Seats & Interior Door Panel**

SOCIAL

EXTERIOR

**INTERIOR** 

**HARDWARE** 

**ACCESSORIES** 

SST - MID OHIO





# **INTERIOR: Number Plate Ducting**

SOCIAL

**EXTERIOR** 

**INTERIOR** 

**HARDWARE** 

ACCESSORIES

SST - MID OHIO







# **INTERIOR