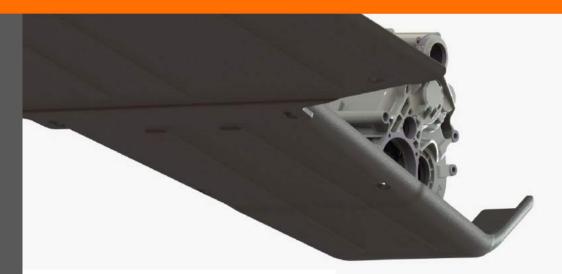

#### **ACCESSORIES: HD SKIDPLATE**

SOCIAL

**EXTERIOR** 

**INTERIOR** 

**HARDWARE** 

**ACCESSORIES** 

SST - MID OHIO

- 10-12mm (0.375" 0.5") thick skid plates (Sock is 5mm 0.197" Thick)
- Overlapping Sections help to prevent binding on rocks
- Increased thickness in high impact areas

#### **ACCESSORIES: HD SKIDPLATE**

**SOCIAL** 

**EXTERIOR** 

INTERIOR

**HARDWARE** 

**ACCESSORIES** 

SST - MID OHIO

**QUESTIONS** 

Increased thickness under differential where impact is more likely/dangerous.