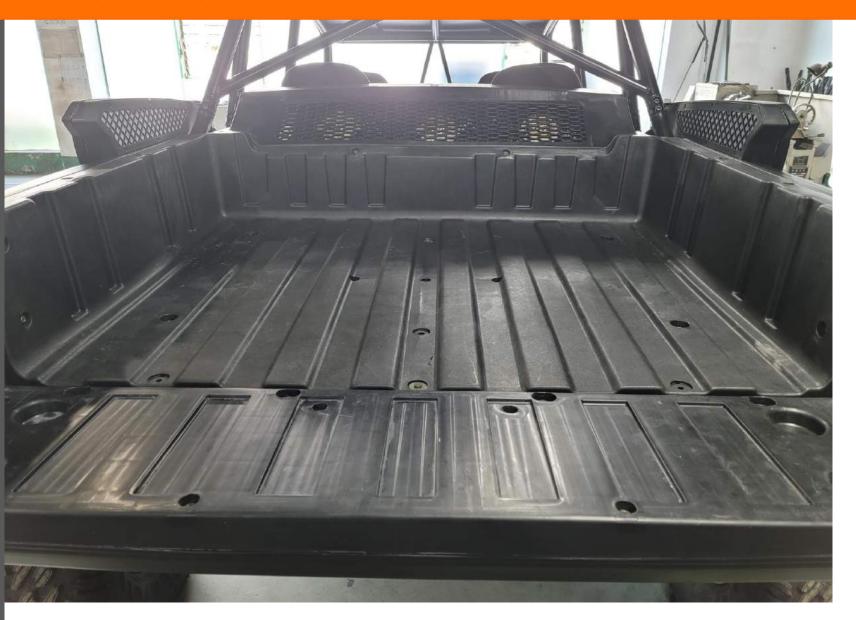

#### **EXTERIOR: El Jefe Bed Dimensions**

SOCIAL

**EXTERIOR** 

**INTERIOR** 

**HARDWARE** 

**ACCESSORIES** 

SST - MID OHIO

**QUESTIONS** 

48" wide (side to side)

35" long (tailgate up)

46" long (tailgate down)

SOCIAL

**EXTERIOR** 

INTERIOR

**HARDWARE** 

**ACCESSORIES** 

SST - MID OHIO

**QUESTIONS** 

**Perfect for Tailgating!** 

**Speed Energy Drink Holder** 

SOCIAL

**EXTERIOR** 

INTERIOR

**HARDWARE** 