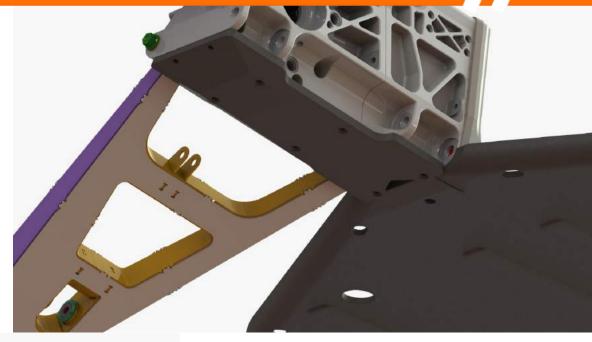

#### **ACCESSORIES**

SOCIAL

**EXTERIOR** 

INTERIOR

HARDWARE

**ACCESSORIES** 

SST - MID OHIO

**OUESTIONS** 

12mm front section with boat sides to protect the bulkhead