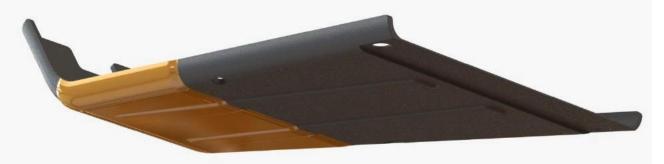

#### **ACCESSORIES: HD SKIDPLATE**

SOCIAL

**EXTERIOR** 

**INTERIOR** 

**HARDWARE** 

**ACCESSORIES** 

SST - MID OHIO

- 10-12mm (0.375" 0.5") thick skid plates (Sock is 5mm 0.197" Thick)
- Overlapping Sections help to prevent binding on rocks
- Increased thickness in high impact areas

#### **ACCESSORIES: HD SKIDPLATE**

**SOCIAL** 

**EXTERIOR** 

INTERIOR

**HARDWARE** 

**ACCESSORIES** 

SST - MID OHIO

**QUESTIONS** 

Increased thickness under differential where impact is more likely/dangerous.