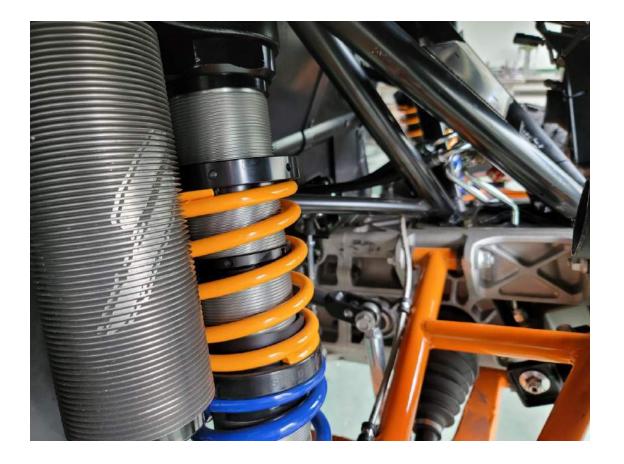

OHIO







SOCIAL

**EXTERIOR** 

INTERIOR

**HARDWARE** 

**ACCESSORIES** 

SST - MID OHIO





#### **EXTERIOR: El Jefe Bed Dimensions**

SOCIAL

**EXTERIOR** 

**INTERIOR** 

**HARDWARE** 

**ACCESSORIES** 

SST - MID OHIO

**QUESTIONS** 





48" wide (side to side)

35" long (tailgate up)

46" long (tailgate down)

SOCIAL

**EXTERIOR** 

INTERIOR

**HARDWARE** 

**ACCESSORIES** 

SST - MID OHIO

**QUESTIONS** 



**Perfect for Tailgating!** 

**Speed Energy Drink Holder** 







SOCIAL

**EXTERIOR** 

INTERIOR

**HARDWARE** 

**ACCESSORIES** 

SST - MID OHIO

**QUESTIONS** 



#### **LED Projector Headlights**







SOCIAL

**EXTERIOR** 

INTERIOR

**HARDWARE** 

**ACCESSORIES** 

SST - MID OHIO

**QUESTIONS** 



#### Rear Shock & Dry Sump Oil Tank



#### Front Shock & bulkhead



#### INTERIOR

SOCIAL

EXTERIOR

**INTERIOR** 

HARDWARE

**ACCESSORIES** 

SST - MID OHIO

**OUESTIONS** 





#### **INTERIOR: Driver Focused Internal**

SOCIAL

EXTERIOR

**INTERIOR** 

**HARDWARE** 

**ACCESSORIES** 

SST - MID OHIO





# **INTERIOR: Driver's Cockpit & Shifter**

SOCIAL

**EXTERIOR** 

**INTERIOR** 

**HARDWARE** 

ACCESSORIES

SST - MID OHIO

**OUESTIONS** 







#### **INTERIOR**

SOCIAL

EXTERIOR

**INTERIOR** 

HARDWARE

**ACCESSORIES** 

SST - MID OHIO





#### **INTERIOR: Rear Seats & Interior Door Panel**

SOCIAL

EXTERIOR

**INTERIOR** 

**HARDWARE** 

**ACCESSORIES** 

SST - MID OHIO





# **INTERIOR: Number Plate Ducting**

SOCIAL

**EXTERIOR** 

**INTERIOR** 

**HARDWARE** 

ACCESSORIES

SST - MID OHIO







# **INTERIOR**

SOCIAL

EXTERIOR

**INTERIO