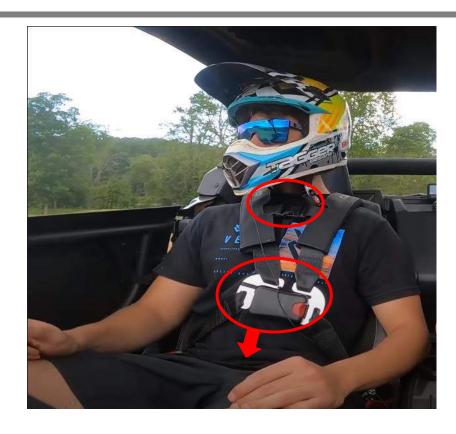

SPEED/UTV

Make sure your passengers adjust their seat belts so they don't get hurt...

Lap belts need to be located on the hip bones, Sternum strap should be away from neck.

**Speed UTV Has a 5 Point harness in every Vehicle!** 

The 5th point strap hold the lap belts on the hips.

It also holds the occupant from slipping out the

bottom (anti-submarine)

Sensor will have speed limiter until all 5 straps are

attached. We will publish a guide on proper

adjustment

SOCIAL

THE BAD

THE GOOD

THE GREAT

**PRODUCTION** 

**ACCESSORIES** 