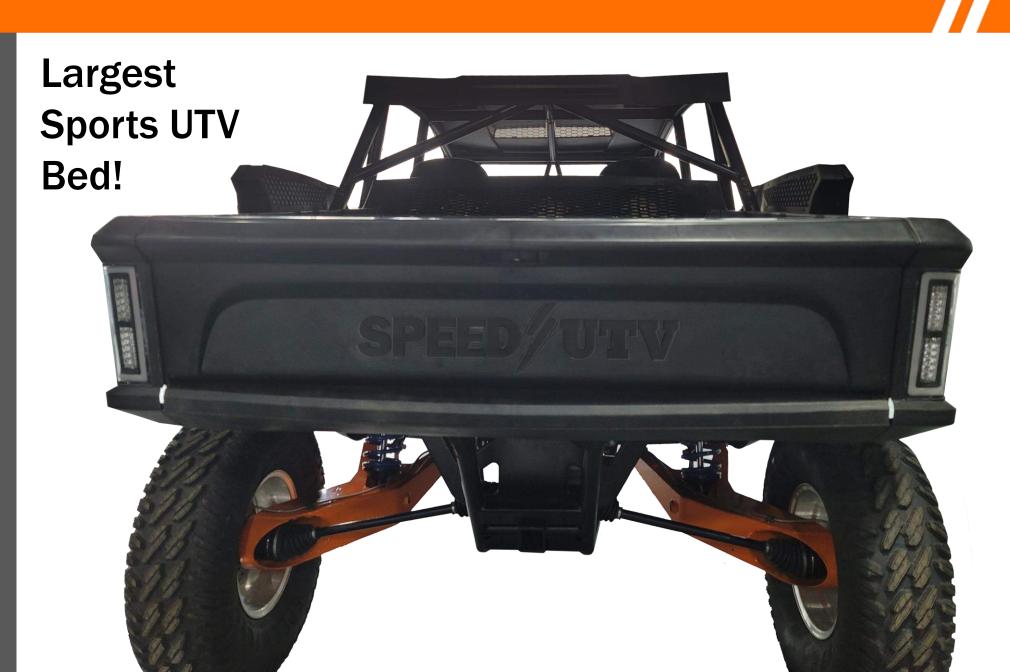

#### **EXTERIOR: El Jefe Bed Dimensions**

SOCIAL

**EXTERIOR** 

**INTERIOR** 

**HARDWARE** 

**ACCESSORIES** 

SST - MID OHIO

**QUESTIONS** 

48" wide (side to side)

35" long (tailgate up)

46" long (tailgate down)

SOCIAL

**EXTERIOR** 

INTERIOR

**HARDWARE** 

**ACCESSORIES** 

SST - MID OHIO

**QUESTIONS** 

**Perfect for Tailgating!** 

**Speed Energy Drink Holder** 

SOCIAL

**EXTERIOR** 

INTERIOR

**HARDWARE** 