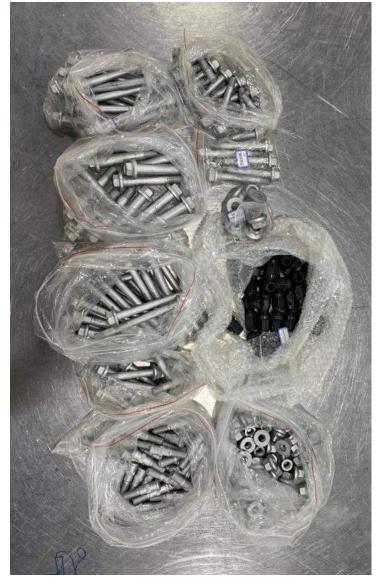

#### **HARDWARE**

SOCIAL

**EXTERIOR** 

**INTERIOR** 

**HARDWARE** 

**ACCESSORIES** 

SST - MID OHIO

- -True Double Shear Fasteners
- -Fully Shanked
- -Removes stress concentrations caused by threads which plague standard fasteners
- -All nuts and bolts use same size hex head so only 2 tools are required to remove all suspension bolts (except nut on trailing arm pivot)

# **Production Parts**

SOCIAL

EXTERIOR

INTERIOR

**HARDWARE** 

ACCESSORIES

SST - MID OHIO