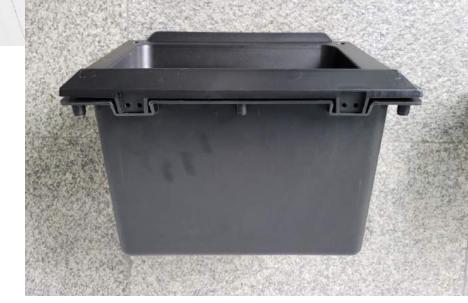

## **Storage Boxes**

#### **FEATURES**

- Rubber draw latches provide easy use and strong lid retention
- Locking bosses for use with padlocks
- **Rectangle box mounting allows for** lids to swing in/outboard

**Perfect for Tailgating** 