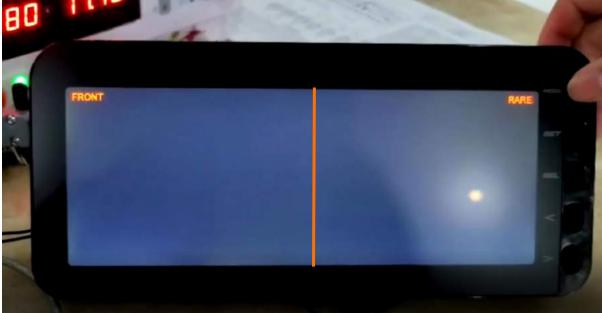

#### **Instrument Pannel**

#### **FEATURES**

- Two Main Screens
- Two Phone Screen Mirroring options
- Two External Camera Inputs

**Optional Gyro Integration** 

#### **FEATURES**

- Two Main Screens
- Two Phone Screen Mirroring options
- Two External Camera Inputs

Phone Can be viewed in either landscape or portrait mode. Perfect for GPS Maps

# **FEATURES**

- Two Main Screens
- Two Phone Screen Mirroring options
- Two External Camera Inputs

**Cameras Sold Separately** 