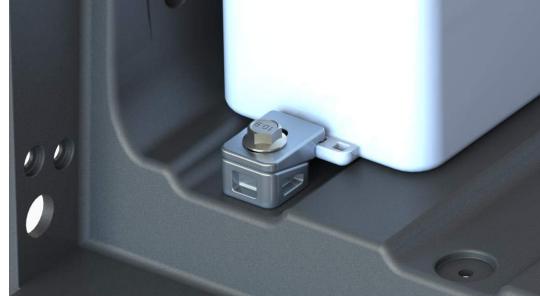

# **Storage Boxes**

#### **FEATURES**

- Secure mounting and easy installation
- Mounts provide vertical/lateral clamping force as fasteners are tightened

**Perfect for Tailgating** 

## **Storage Boxes**

#### **FEATURES**

- Rubber draw latches provide easy use and strong lid retention
- Locking bosses for use with padlocks
- **Rectangle box mounting allows for** lids to swing in/outboard

**Perfect for Tailgating** 