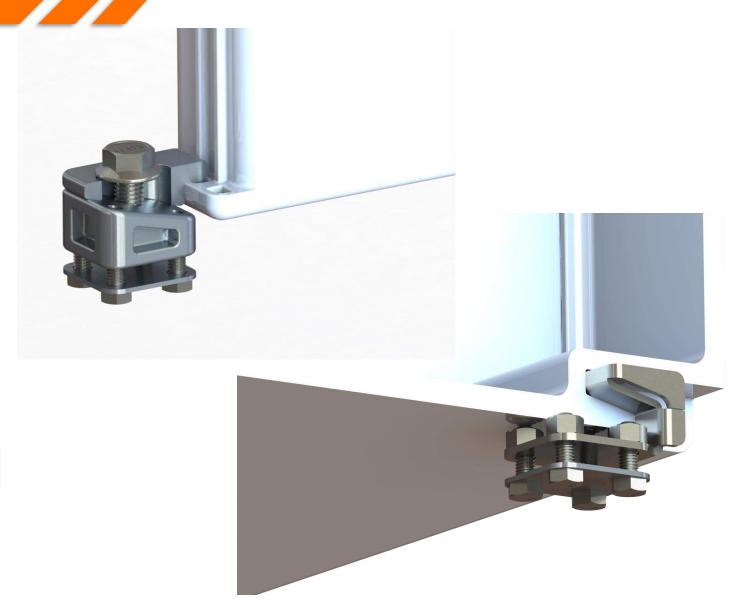

# **Storage Boxes**

#### **FEATURES**

- Secure mounting and easy installation
- Mounts provide vertical/lateral clamping force as fasteners are tightened

**Perfect for Tailgating** 

## **Storage Boxes**

#### **FEATURES**

- Rubber draw latches provide easy use and strong lid retention
- Locking bosses for use with padlocks
- **Rectangle box mounting allows for** lids to swing in/outboard

**Perfect for Tailgating** 