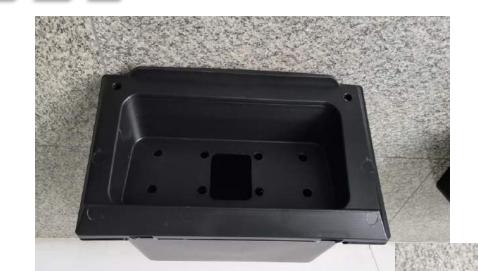

## **Storage Boxes**

#### **FEATURES**

- Rubber draw latches provide easy use and strong lid retention
- Locking bosses for use with padlocks
- **Rectangle box mounting allows for** lids to swing in/outboard

**Perfect for Tailgating** 