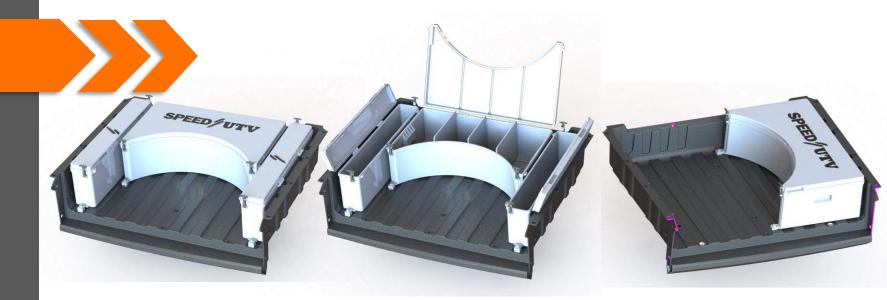

# **Storage Boxes**

#### **FEATURES**

- Secure mounting and easy installation
- Precise Fitment to allow 35" spare tire
- Dividers allow for positioning of spare parts

**Perfect for Tailgating** 

#### **FEATURES**

- Secure mounting and easy installation
- Mounts provide vertical/lateral clamping force as fasteners are tightened

**Perfect for Tailgating** 

## **Storage Boxes**

#### **FEATURES**

- Rubber draw latches provide easy use and strong lid retention
- Locking bosses for use with padlocks
- **Rectangle box mounting allows for** lids to swing in/outboard

**Perfect for Tailgating** 