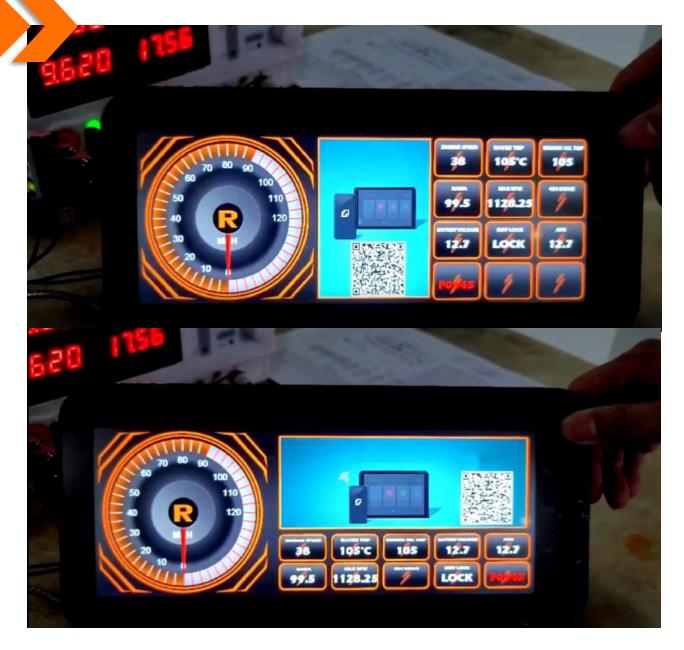

#### **Instrument Pannel**

# **FEATURES**

- Two Main Screens
- Two Phone Screen Mirroring options
- Two External Camera Inputs

**Cameras Sold Separately** 