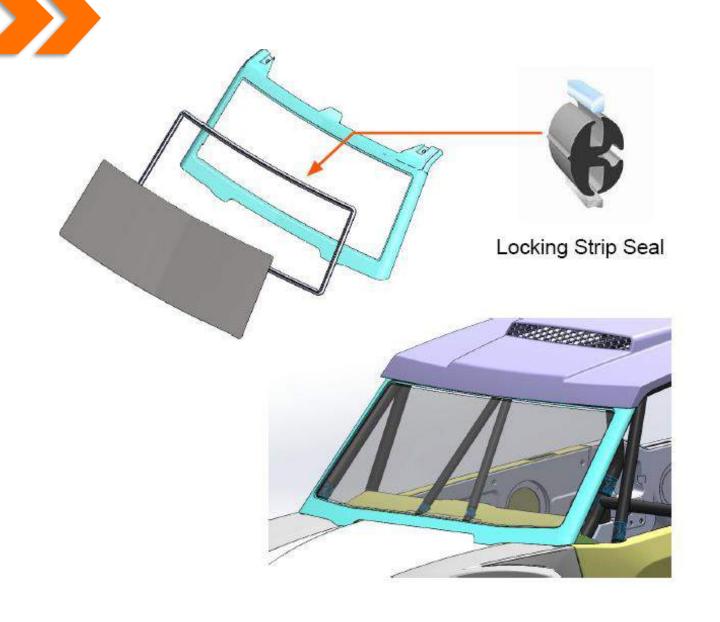

#### Windshield

#### **FEATURES**

- Laminated automotive glass
- Cylindrically symmetric curve
- Free float suspended mounting
- 578in area wiper coverage

**Visibility in All Conditions** 

17

#### **COMING SOON**

#### **FEATURES**

- Laminated automotive glass
- Cylindrically symmetric curve
- Free float suspended mounting
- 578in area wiper coverage
- WINDSHIELD WIPERS

**Visibility in All Conditions** 