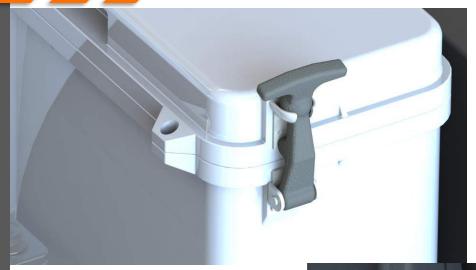

# **Storage Boxes**

#### **FEATURES**

- Secure mounting and easy installation
- Precise Fitment to allow 35" spare tire
- Dividers allow for positioning of spare parts

**Perfect for Tailgating** 

#### **FEATURES**

- Secure mounting and easy installation
- Mounts provide vertical/lateral clamping force as fasteners are tightened

**Perfect for Tailgating** 

## **Storage Boxes**

#### **FEATURES**

- Rubber draw latches provide easy use and strong lid retention
- Locking bosses for use with padlocks
- **Rectangle box mounting allows for** lids to swing in/outboard

**Perfect for Tailgating** 