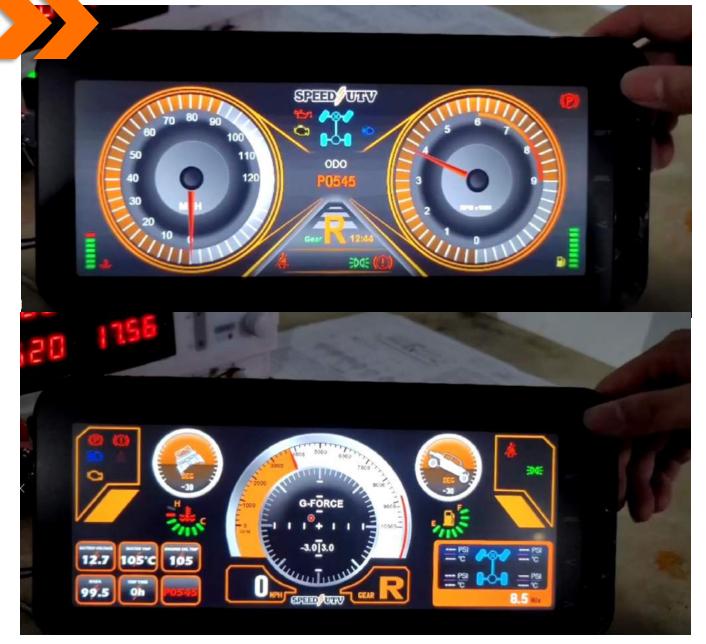

#### **Instrument Pannel**

#### **FEATURES**

- Two Main Screens
- Two Phone Screen Mirroring options
- Two External Camera Inputs

**Optional Gyro Integration** 

#### **FEATURES**

- Two Main Screens
- Two Phone Screen Mirroring options
- Two External Camera Inputs

Phone Can be viewed in either landscape or portrait mode. Perfect for GPS Maps