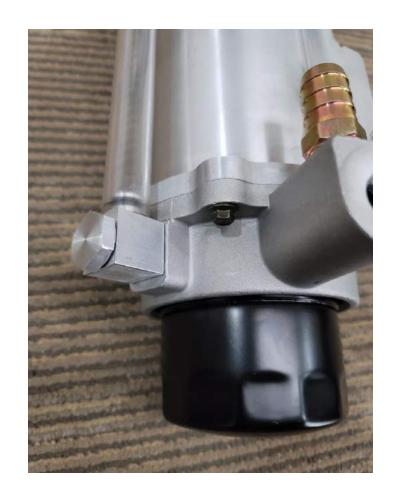

## **Oil Tank**

# **FEATURES**

- Oil Prefilter (before oil enters engine)
- The oil prefilter also assists in reducing oil cavitation.

**Easy Access Prefilter** 

# **FEATURES**

- Multiple baffle design
- Clear sight tube

Simple oil volume and colorcheck