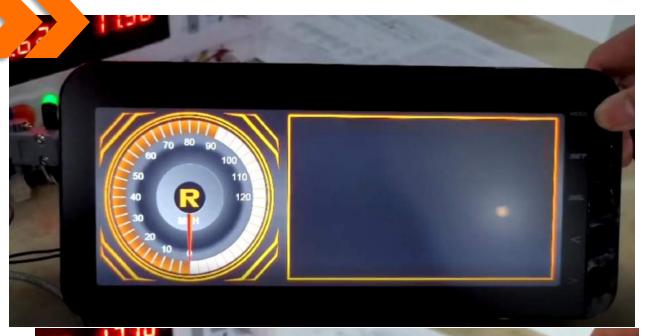

#### **Instrument Pannel**

#### **FEATURES**

- Two Main Screens
- Two Phone Screen Mirroring options
- Two External Camera Inputs

**Optional Gyro Integration** 

#### **FEATURES**

- Two Main Screens
- Two Phone Screen Mirroring options
- Two External Camera Inputs

Phone Can be viewed in either landscape or portrait mode. Perfect for GPS Maps

# **FEATURES**

- Two Main Screens
- Two Phone Screen Mirroring options
- Two External Camera Inputs

**Cameras Sold Separately** 