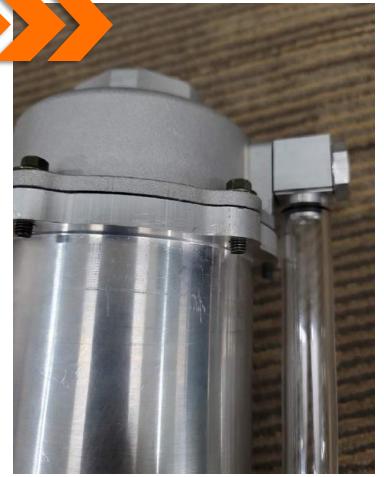

## **Oil Tank**

# **FEATURES**

- Oil Prefilter (before oil enters engine)
- The oil prefilter also assists in reducing oil cavitation.

**Easy Access Prefilter** 