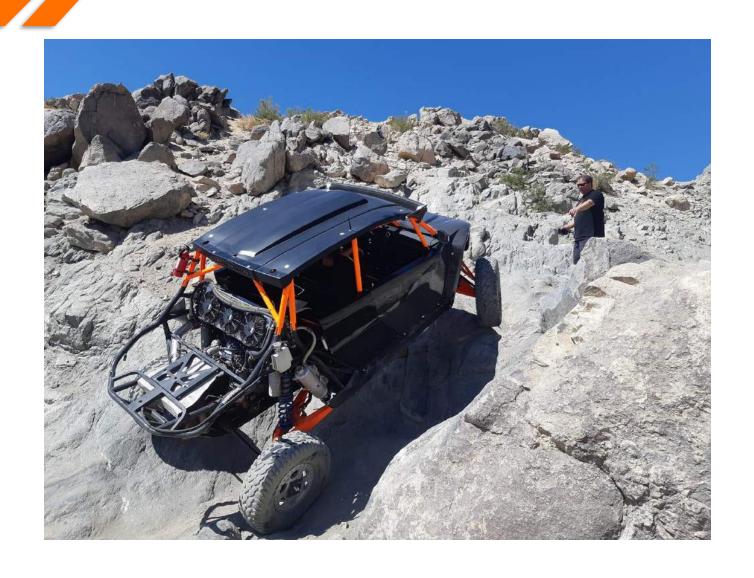

We took the El Jefe out to Johnson Vally for some testing in the rocks.

We took the El Jefe out to Johnson Vally for some testing in the rocks.

We took the El Jefe out to Johnson Vally for some testing in the rocks.