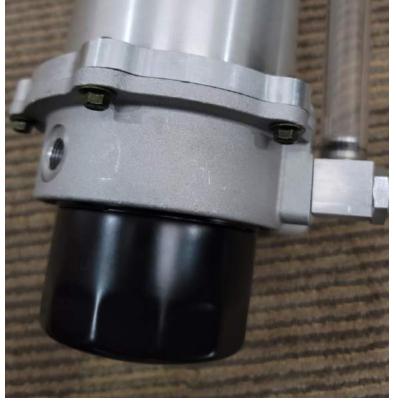

## **Oil Tank**

# **FEATURES**

- Multiple baffle design
- Clear sight tube

Simple oil volume and colorcheck