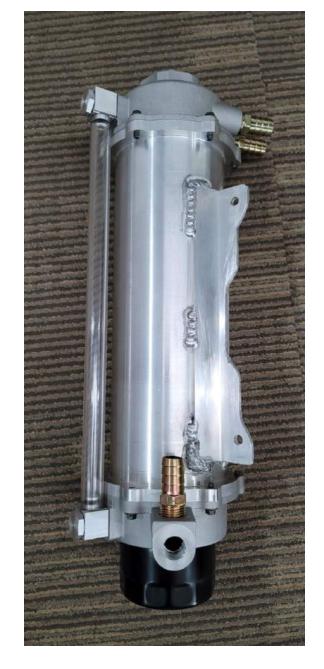

## **Oil Tank**

# **FEATURES**

- Oil Prefilter (before oil enters engine)
- The oil prefilter also assists in reducing oil cavitation.

**Easy Access Prefilter** 

# **FEATURES**

- Multiple baffle design
- Clear sight tube

Simple oil volume and colorcheck