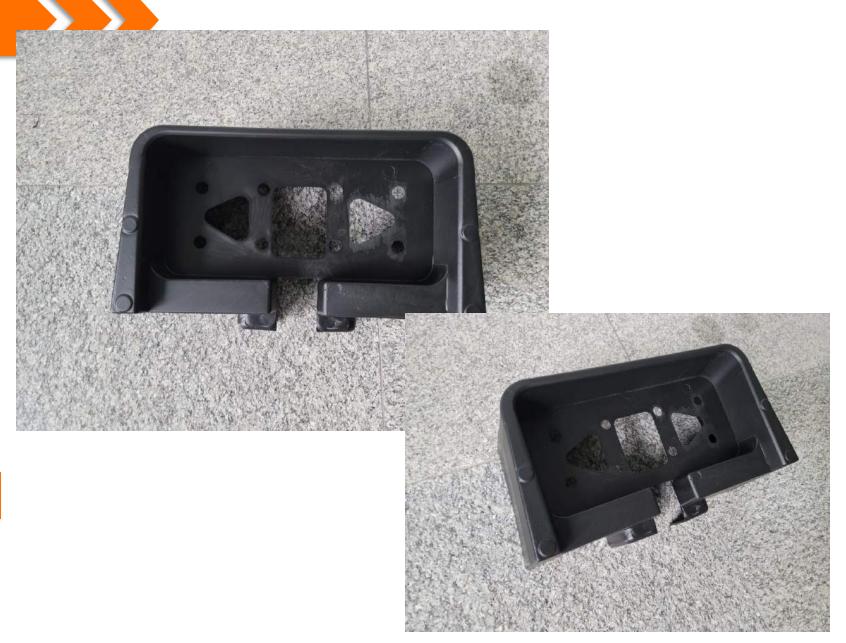

# **Storage Boxes**

#### **FEATURES**

- Secure mounting and easy installation
- Precise Fitment to allow 35" spare tire
- Dividers allow for positioning of spare parts

**Perfect for Tailgating** 

#### **FEATURES**

- Secure mounting and easy installation
- Mounts provide vertical/lateral clamping force as fasteners are tightened

**Perfect for Tailgating** 