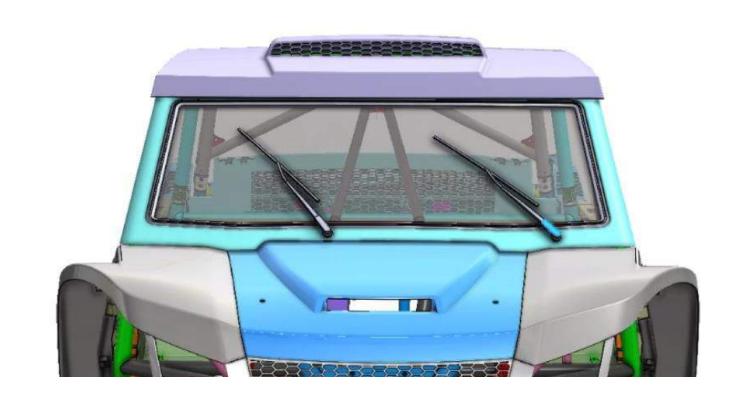

#### Windshield

#### **FEATURES**

- Laminated automotive glass
- Cylindrically symmetric curve
- Free float suspended mounting
- 578in area wiper coverage

**Visibility in All Conditions** 

17

#### **COMING SOON**

#### **FEATURES**

- Laminated automotive glass
- Cylindrically symmetric curve
- Free float suspended mounting
- 578in area wiper coverage
- WINDSHIELD WIPERS

**Visibility in All Conditions** 