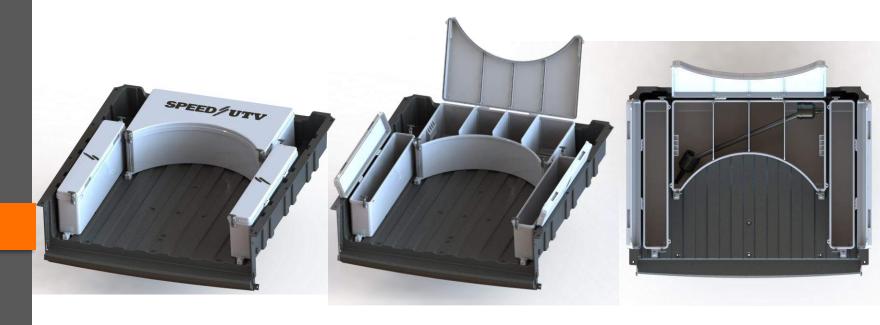

# **Storage Boxes**

#### **FEATURES**

- Secure mounting and easy installation
- Precise Fitment to allow 35" spare tire
- Dividers allow for positioning of spare parts

**Perfect for Tailgating** 

#### **FEATURES**

- Secure mounting and easy installation
- Mounts provide vertical/lateral clamping force as fasteners are tightened

**Perfect for Tailgating** 

## **Storage Boxes**

#### **FEATURES**

- Rubber draw latches provide easy use and strong lid retention
- Locking bosses for use with padlocks
- **Rectangle box mounting allows for** lids to swing in/outboard

**Perfect for Tailgating** 