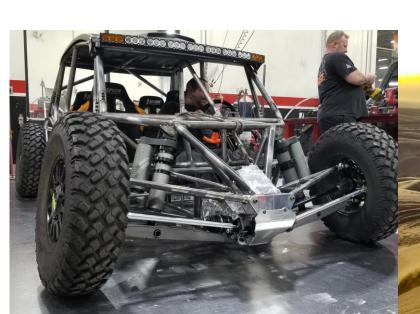

# **SPEED UTV - EI Jefe Build**

Cycling suspension to verify everything matches design specifications.

At full bump there is ~3" of clearance between the chassis and ground.