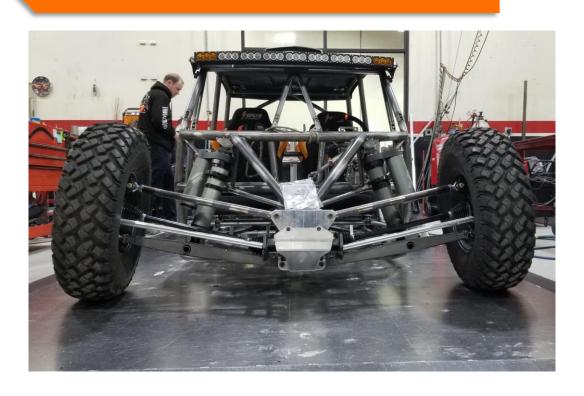

### **Bulkhead Assembly Integrates:**

- Locking differential
- Hydraulic Steering Rack
- Suspension/Sway Bar mounting
- Structural part of chassis

The front
differential also
features a torque
limiting clutch,
which protects
drivetrain
components from
spike shock loads