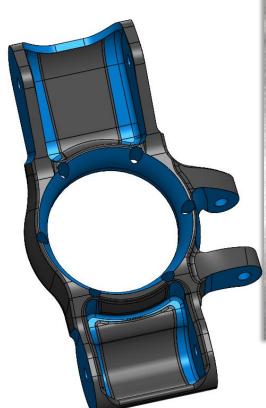

# **Upright Assembly:**

- Forged aluminum upright
- Universal hub and bearing

Colored surfaces indicate machined faces.

The rest is left as Forged.