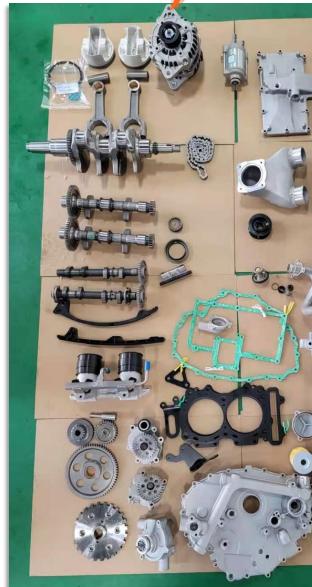

### **Motor:**

- 999 cc
- Turbocharged
- 230hp pump gas
- 300hp E-85

There are over 1600 individual components in the motor.