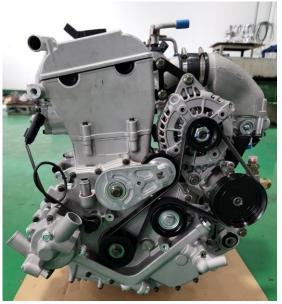

# **SPEED UTV - MOTOR**

### **Motor:**

- 999 cc
- Turbocharged
- 230hp pump gas
- 300hp E-85