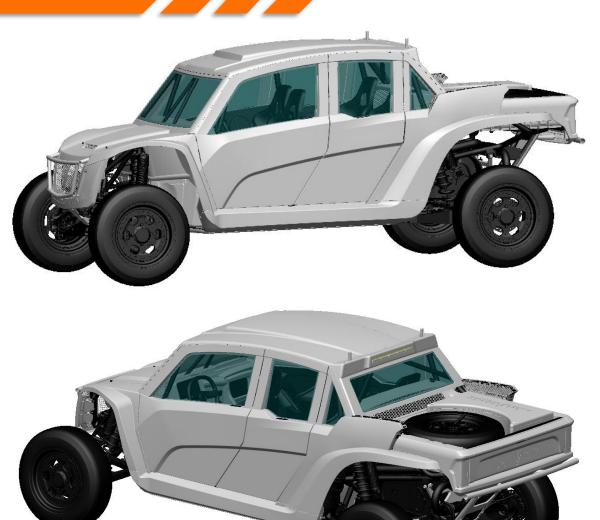

#### **SPEED UTV - ENCLOSED CAB**

# **Enclosed cab features**

- Automotive glass windows
- HVAC
- Front mount radiator
- Interior storage behind rear seats

This model is still a work in progress and some details will change