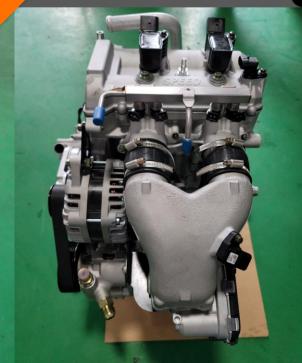

# **SPEED UTV - MOTOR**

### **Motor:**

- 999 cc
- Turbocharged
- 230hp pump gas
- 300hp E-85