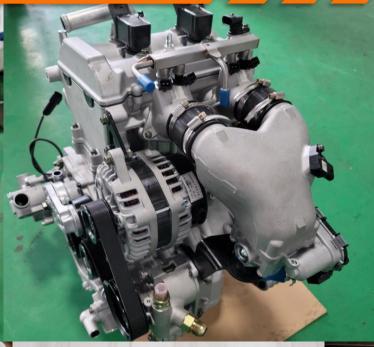

#### **SPEED UTV - MOTOR**

CAD

#### **Prototype**

### **Motor:**

- 999 cc
- Turbocharged
- 230hp pump gas
- 300hp E-85

There are over 1600 individual components in the motor.