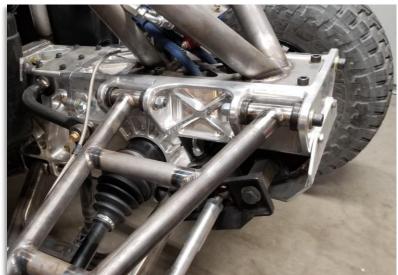

#### **SPEED UTV - PRODUCTION PARTS**

### **Bulkhead Assembly Integrates:**

- Locking differential
- Hydraulic Steering Rack
- Suspension/Sway Bar mounting
- Structural part of chassis

The front
differential also
features a torque
limiting clutch,
which protects
drivetrain
components from
spike shock loads