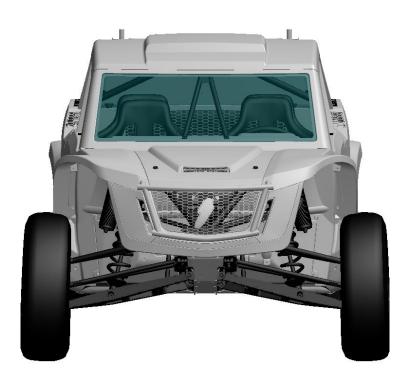

#### **SPEED UTV - ENCLOSED CAB**

# **Enclosed cab features**

- Automotive glass windows
- HVAC
- Front mount radiator
- Interior storage behind rear seats

This model is still a work in progress and some details will change