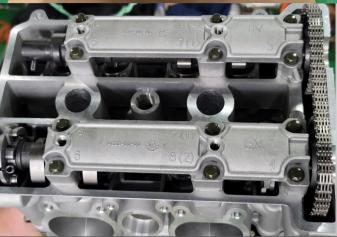

### **Motor:**

- 999 cc
- Turbocharged
- 230hp pump gas
- 300hp E-85

There are over 1600 individual components in the motor.