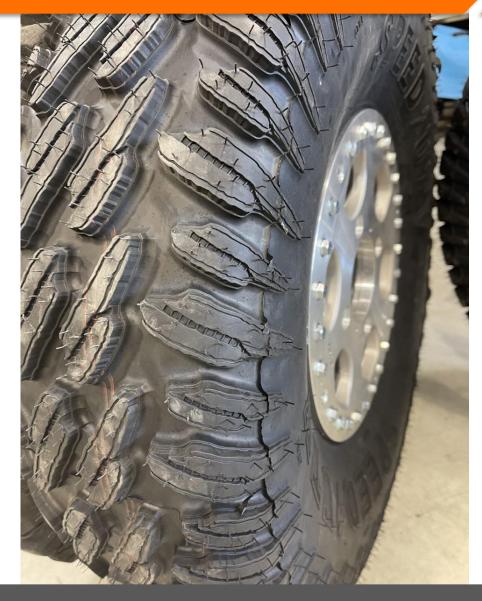

cupant Safety:**

- Standard 5-point harnesses
- Carbon Bucket Seats
- Race EngineeredChassis Design







#### **SPEED UTV - MOTOR**



CAD

#### **Prototype**



### **Motor:**

- 999 cc
- Turbocharged
- 230hp pump gas
- 300hp E-85

There are over 1600 individual components in the motor.



# **SPEED UTV - MOTOR**

### **Motor:**

- 999 cc
- Turbocharged
- 230hp pump gas
- 300hp E-85











# **SPEED UTV - POWERTRAIN**





















#### **SPEED UTV - PRODUCTION PARTS**



### **Bulkhead Assembly Integrates:**

- Locking differential
- Hydraulic Steering Rack
- Suspension/Sway Bar mounting
- Structural part of chassis



The front
differential also
features a torque
limiting clutch,
which protects
drivetrain
components from
spike shock loads



# **SPEED UTV - SPEED TIRES**





### **SPEED UTV - WHEELS**



Patented Speed UTV 2 Piece Beadlock Wheels













### **SPEED UTV - Wheels**





# **SPEED UTV - PRODUCTION PARTS**

# **Upright Assembly:**

- Forged aluminum upright
- Universal hub and bearing







Colored surfaces indicate machined faces.

The rest is left as Forged.



# **SPEED UTV - EI Jefe Build**



Cycling suspension to verify everything matches design specifications.





At full bump there is ~3" of clearance between the chassis and ground.

#### **SPEED UTV - ENCLOSED CAB**



# **Enclosed cab features**

- Automotive glass windows
- HVAC
- Front mount radiator
- Interior storage behind rear seats

This model is still a work in progress and some details will change



# **SPEED UTV - QUESTONS**



No phoneline today, questions will be