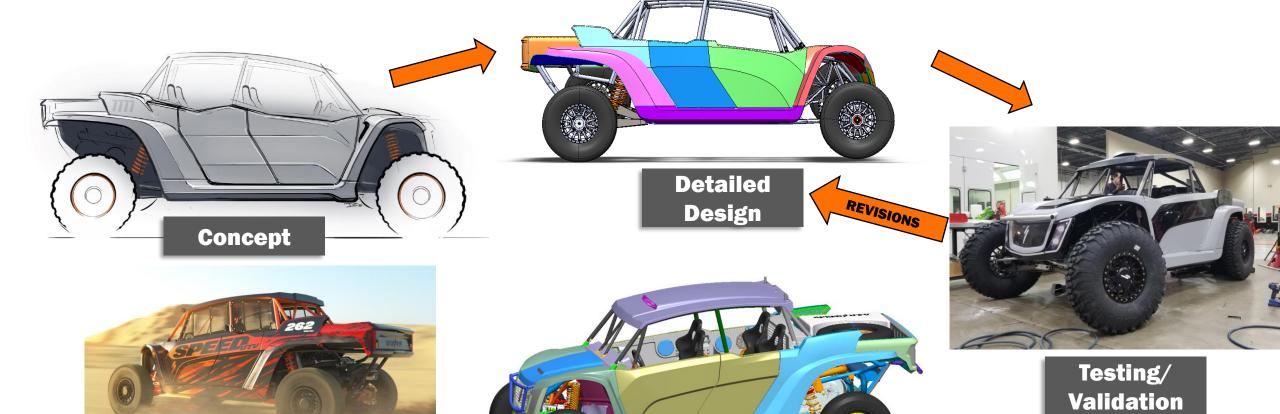

# SPEED UTV DESIGN PRESENTATION: 48



#### **SPEED UTV ENGINEERING DESIGN CYCLE:**





Production Release

**Final Design** 



#### **SPEED UTV – RENDERING TO REALITY**









**DESIGN** 

**BUILD** 

**TEST** 

# **SPEED UTV - SAFETY**



### **Occupant Safety:**

- Standard 5-point harnesses
- Carbon Bucket Seats
- Race EngineeredChassis Design







#### **SPEED UTV - MOTOR**



CAD

#### **Prototype**



### **Motor:**

- 999 cc
- Turbocharged
- 230hp pump gas
- 300hp E-85

There are over 1600 individual components in the motor.



# **SPEED UTV - MOTOR**

### **Motor:**

- 999 cc
- Turbocharged
- 230hp pump gas
- 300hp E-85











# **SPEED UTV - POWERTRAIN**





















#### **SPEED UTV - PRODUCTION PARTS**



### **Bulkhead Assembly Integrates:**

- Locking differential
- Hydraulic Steering Rack
- Suspension/Sway Bar mounting
- Structural part of ch