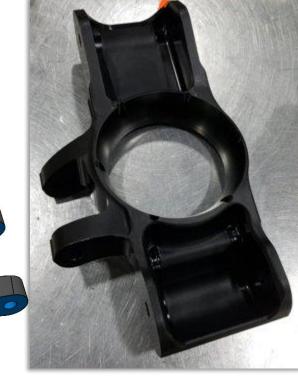

# **Upright Assembly:**

- Forged aluminum upright
- Universal hub and bearing

Colored surfaces indicate machined faces.

The rest is left as Forged.