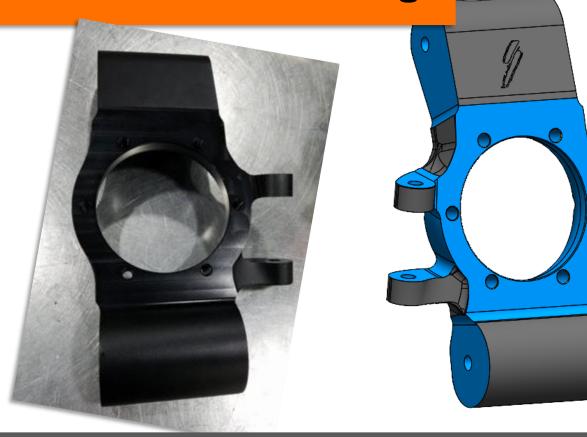

### **Bulkhead Assembly Integrates:**

- Locking differential
- Hydraulic Steering Rack
- Suspension/Sway Bar mounting
- Structural part of chassis

The front
differential also
features a torque
limiting clutch,
which protects
drivetrain
components from
spike shock loads

# **SPEED UTV - PRODUCTION PARTS**