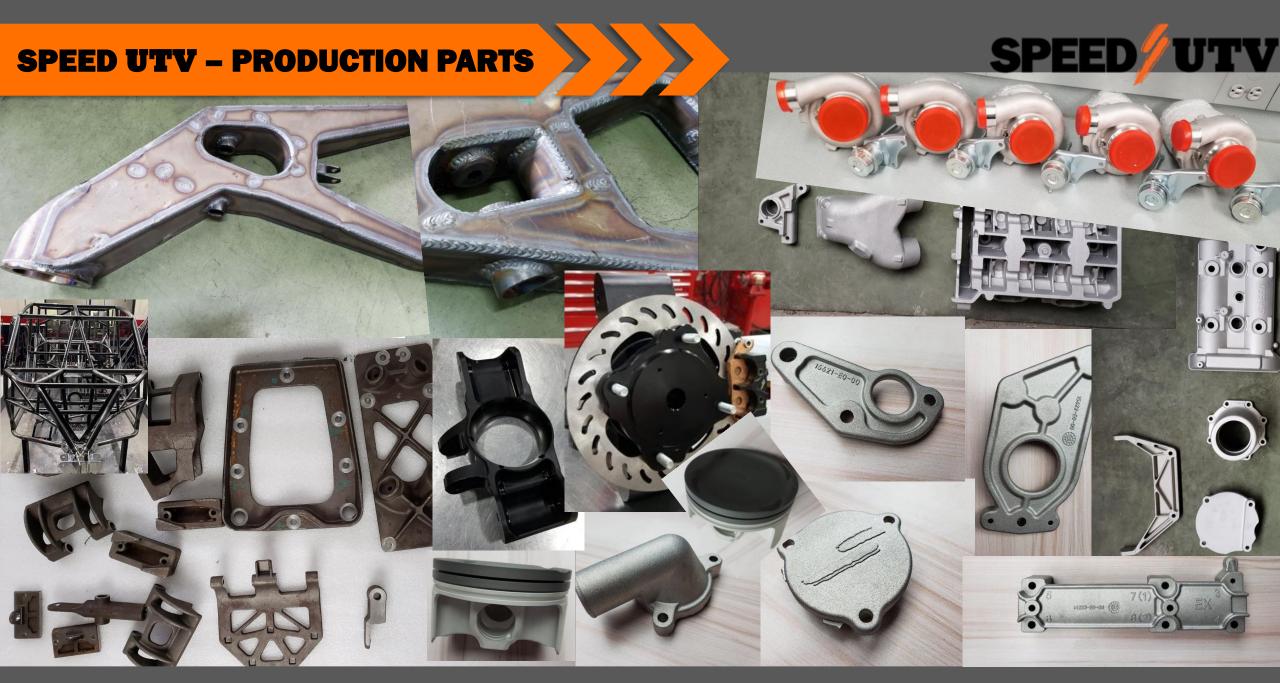

**

### **Motor:**

- 999 cc
- Turbocharged
- 230hp pump gas
- 300hp E-85











# **SPEED UTV - POWERTRAIN**





















#### **SPEED UTV - PRODUCTION PARTS**



### **Bulkhead Assembly Integrates:**

- Locking differential
- Hydraulic Steering Rack
- Suspension/Sway Bar mounting
- Structural part of chassis



The front
differential also
features a torque
limiting clutch,
which protects
drivetrain
components from
spike shock loads



# **SPEED UTV - SPEED TIRES**





### **SPEED UTV - WHEELS**



Patented Speed UTV 2 Piece Beadlock Wheels













### **SPEED UTV - Wheels**





# **SPEED UTV - PRODUCTION PARTS**

# **Upright Assembly:**

- Forged aluminum upright
- Universal hub and bearing







Colored surfaces indicate machined faces.

The rest is left as Forged.



# **SPEED UTV - EI Jefe Build**



Cycling suspension to verify everything matches design specifications.





At full bump there is ~3" of clearance between the chassis and ground.

#### **SPEED UTV - ENCLOSED CAB**



# **Enclosed cab features**

- Automotive glass windows
- HVAC
- Front mount radiator
- Interior storage behind rear seats

This model is still a work in progress and some details will change



# **SPEED UTV - QUESTONS**



No phoneline today, questions will be taken from the comments.