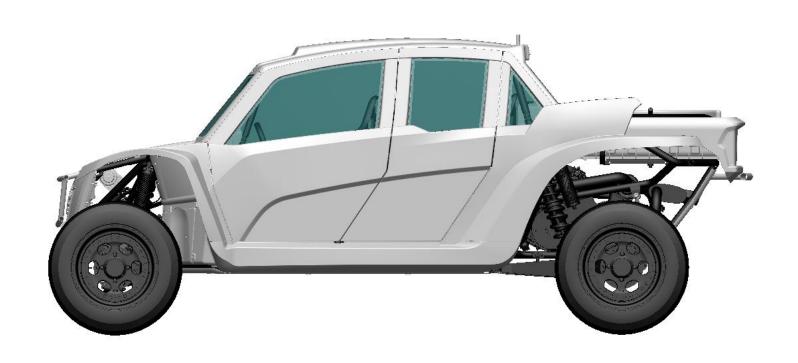

#### **SPEED UTV - ENCLOSED CAB**

# **Enclosed cab features**

- Automotive glass windows
- HVAC
- Front mount radiator
- Interior storage behind rear seats

This model is still a work in progress and some details will change