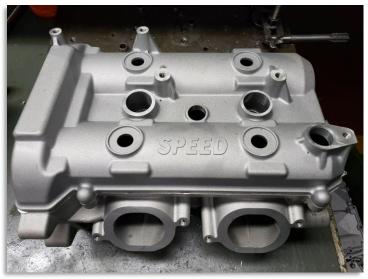

# **SPEED UTV - MOTOR**

### **Motor:**

- 999 cc
- Turbocharged
- 230hp pump gas
- 300hp E-85