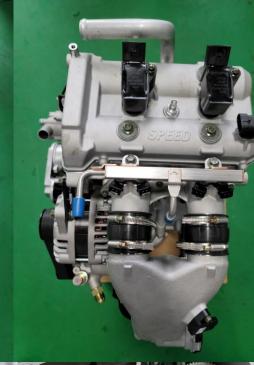

# **SPEED UTV - MOTOR**

### **Motor:**

- 999 cc
- Turbocharged
- 230hp pump gas
- 300hp E-85