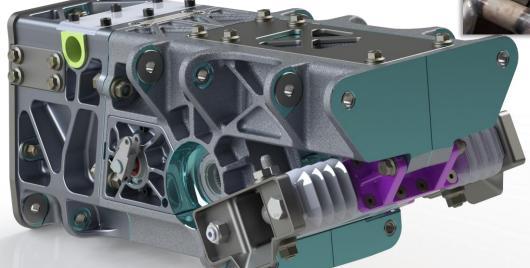

### **Motor:**

- 999 cc
- Turbocharged
- 230hp pump gas
- 300hp E-85

There are over 1600 individual components in the motor.

# **SPEED UTV - MOTOR**

### **Motor:**

- 999 cc
- Turbocharged
- 230hp pump gas
- 300hp E-85