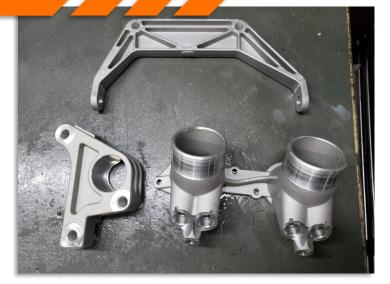

# **SPEED UTV - MOTOR**

### **Motor:**

- 999 cc
- Turbocharged
- 230hp pump gas
- 300hp E-85