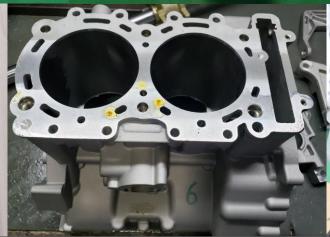

# **SPEED UTV - MOTOR**

### **Motor:**

- 999 cc
- Turbocharged
- 230hp pump gas
- 300hp E-85