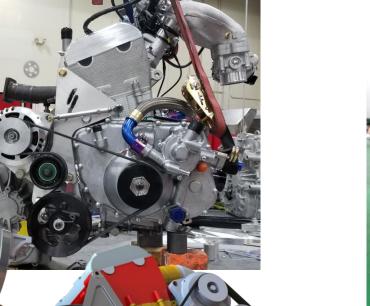

#### **SPEED UTV - MOTOR**

CAD

#### **Prototype**

### **Motor:**

- 999 cc
- Turbocharged
- 230hp pump gas
- 300hp E-85

There are over 1600 individual components in the motor.