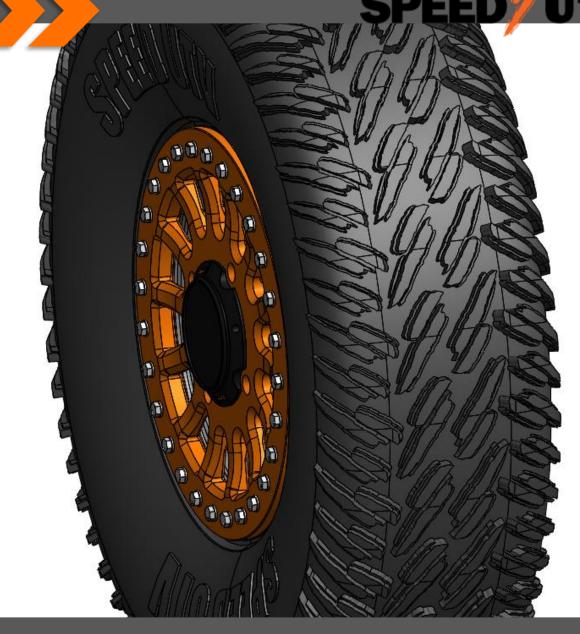

# **SPEED UTV - SPEED TIRES**

### **SPEED UTV - WHEELS**

Patented Speed UTV 2 Piece Beadlock Wheels