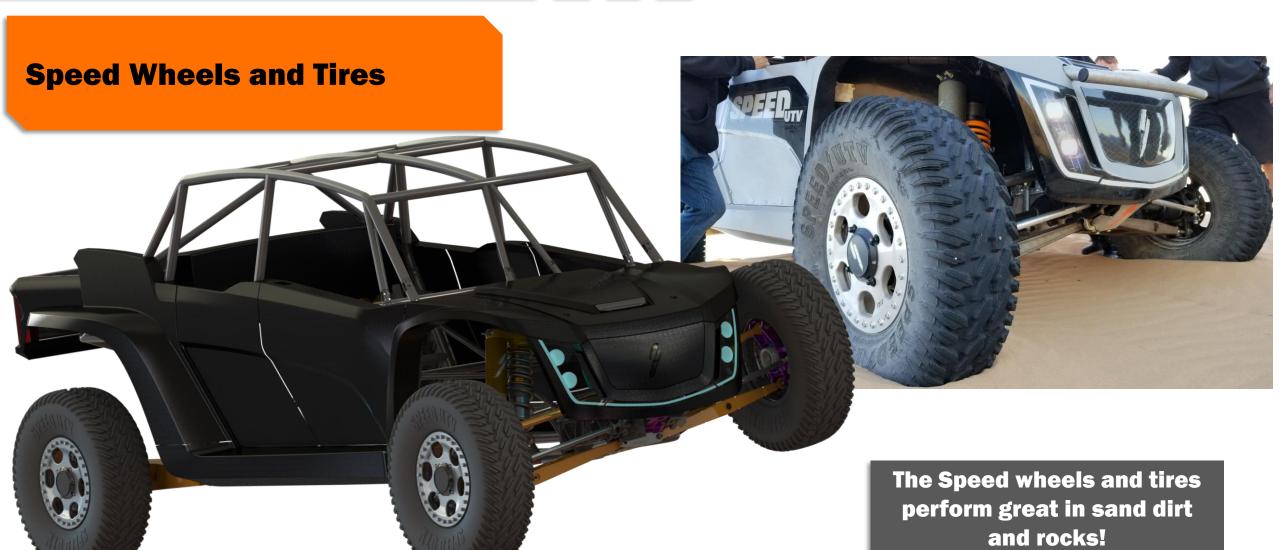

UTV - MOTOR**



CAD

#### **Prototype**



### **Motor:**

- 999 cc
- Turbocharged
- 230hp pump gas
- 300hp E-85

There are over 1600 individual components in the motor.



# **SPEED UTV - MOTOR**

### **Motor:**

- 999 cc
- Turbocharged
- 230hp pump gas
- 300hp E-85











# **SPEED UTV - POWERTRAIN**





















#### **SPEED UTV - PRODUCTION PARTS**



### **Bulkhead Assembly Integrates:**

- Locking differential
- Hydraulic Steering Rack
- Suspension/Sway Bar mounting
- Structural part of chassis



The front
differential also
features a torque
limiting clutch,
which protects
drivetrain
components from
spike shock loads



# **SPEED UTV - SPEED TIRES**





### **SPEED UTV - WHEELS**



Patented Speed UTV 2 Piece Beadlock Wheels













### **SPEED UTV - Wheels**





# **SPEED UTV - PRODUCTION PARTS**

# **Upright Assembly:**

- Forged aluminum upright
- Universal hub and bearing







Colored surfaces indicate machined faces.

The rest is left as Forged.



# **SPEED UTV - EI Jefe Build**



Cycling suspension to verify everything matches design specifications.





At full bump there is ~3" of clearance between the chassis and ground.

#### **SPEED UTV - ENCLOSED CAB**



# **Enclosed cab features**

- Automotive glass windows
- HVAC
- Front mount radiator
- Interior storage behind rear seats

This model is still a work in progress and some details will change



# **SPEED UTV - QUESTONS**



No phoneline today, questions will be taken from the comments.