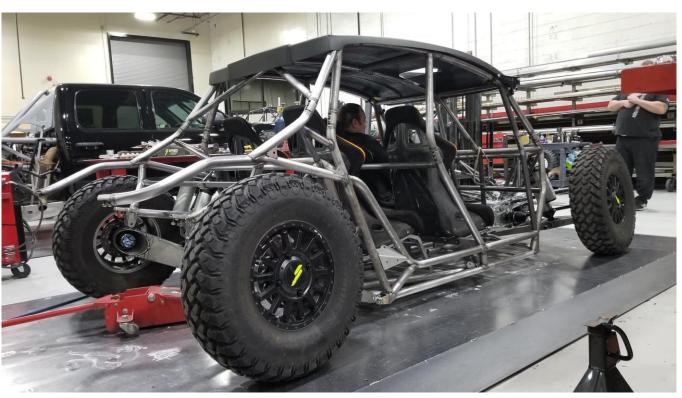

# **SPEED UTV - EI Jefe Build**

Cycling suspension to verify everything matches design specifications.

At full bump there is ~3" of clearance between the chassis and ground.