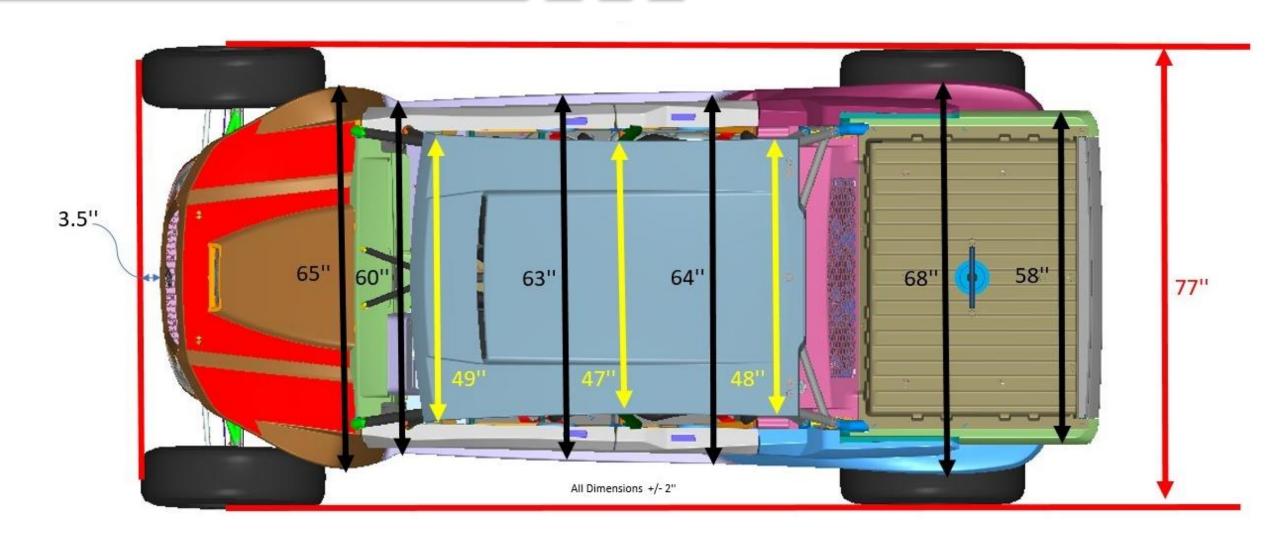

olt in.

- Synthetic Rope
- IP67 Solenoid
- Dedicated Battery
   Cable
- Rocker Switch and Remote Control
- Replacement front grill for OEM finish
- Keeps light up "S"



Roller-Fairlead assembly mounts solidly to bulkhead and allowed for optimal pull angle

## **SPEED UTV - Seat Heater**



The Seat heater has been tested and approved for use with the air cushion.

Max surface temp ~100F





PCT self regulating material heats up quickly (~1 min) to operating temp 95-105 F and maintains temperature.

## **SPEED UTV - SEAT FITMENT**



We had everyone from the speed team sit in the seats to determine which was the best fit for different body types.



Seats will be available at select dealerships for in person fitment.

## **SPEED UTV - DIMENSIONS**





## **SPEED UTV - SEAT FITMENT**





## **SPEED UTV - LIVE CALL IN**



## **Call in with your questions:**

704-949-1255





4th Caller gets A Surprise