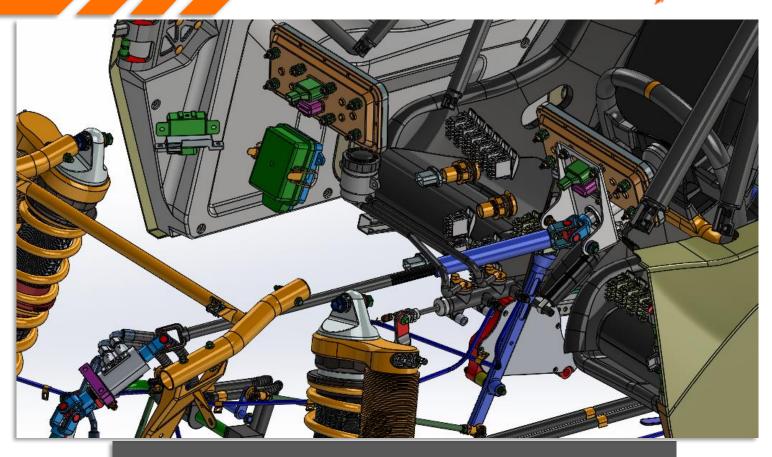

# SPEED UTV - PATTENTED HANGING DRIVETRAIN

The Speed UTV's motor and transaxle are rigidly mounted together and suspended from above.

- Maintain Proper Belt Alignment
- Drivetrain can be easily removed to be serviced
- Not susceptible to damage from bottom of frame impacts