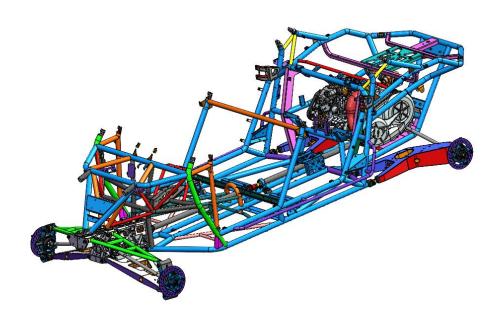

# SPEED UTV - PATTENTED HANGING DRIVETRAIN

The Speed UTV's motor and transaxle are rigidly mounted together and suspended from above.

- Maintain Proper Belt Alignment
- Drivetrain can be easily removed to be serviced
- Not susceptible to damage from bottom of frame impacts