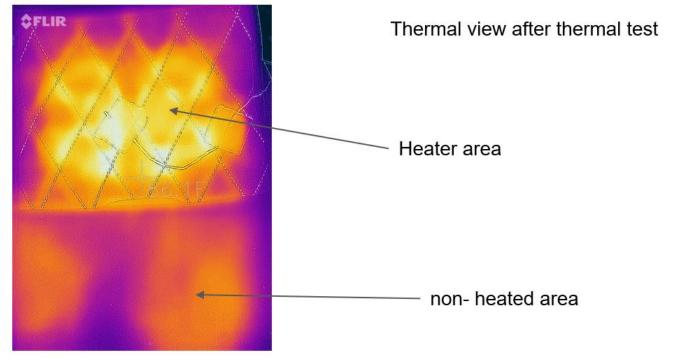

## **SPEED UTV - Seat Heater**

The Seat heater has been tested and approved for use with the air cushion.

Max surface temp ~100F

PCT self regulating material heats up quickly (~1 min) to operating temp 95-105 F and maintains temperature.