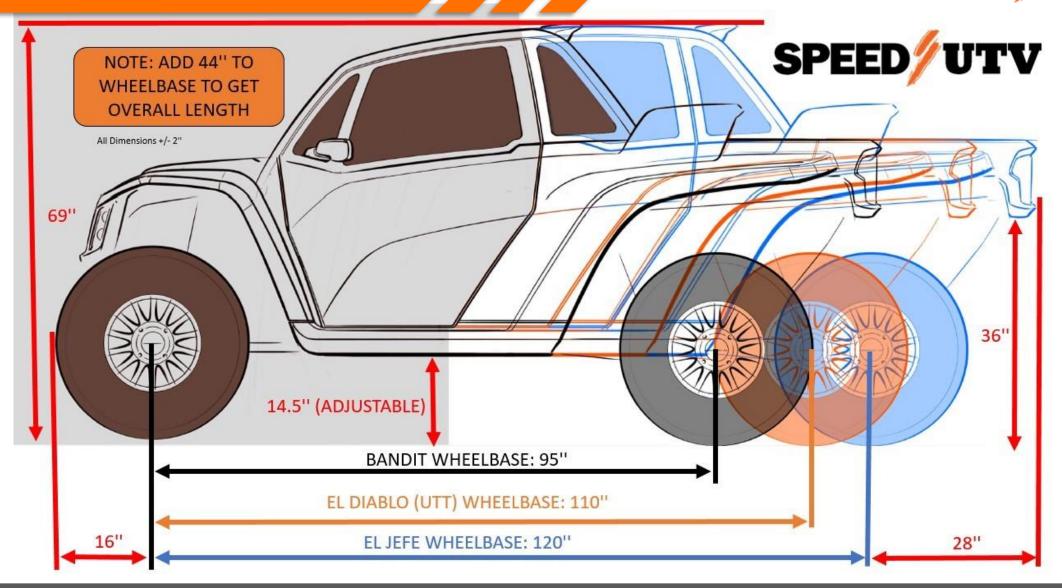

000 Lbs compact winch is completely bolt in.

- Synthetic Rope
- IP67 Solenoid
- Dedicated Battery
   Cable
- Rocker Switch and Remote Control
- Replacement front grill for OEM finish
- Keeps light up "S"



Roller-Fairlead assembly mounts solidly to bulkhead and allowed for optimal pull angle

## **SPEED UTV - Seat Heater**



The Seat heater has been tested and approved for use with the air cushion.

Max surface temp ~100F





PCT self regulating material heats up quickly (~1 min) to operating temp 95-105 F and maintains temperature.

## **SPEED UTV - SEAT FITMENT**



We had everyone from the speed team sit in the seats to determine which was the best fit for different body types.



Seats will be available at select dealerships for in person fitment.

## **SPEED UTV - DIMENSIONS**





## **SPEED UTV - SEAT FITMENT**





## **SPEED UTV - LIVE CALL IN**



## **Call in with your questions:**

704-949-1255





4th Caller gets A Surprise