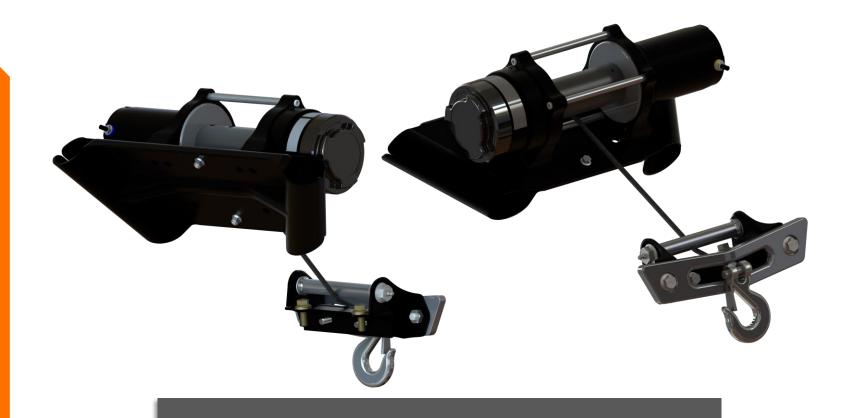

### **SPEED UTV - WINCH**

## The Speed UTV 5000 Lbs compact winch is completely bolt in.

- Synthetic Rope
- IP67 Solenoid
- Dedicated Battery
   Cable
- Rocker Switch and Remote Control
- Replacement front grill for OEM finish
- Keeps light up "S"

Roller-Fairlead assembly mounts solidly to bulkhead and allowed for optimal pull angle