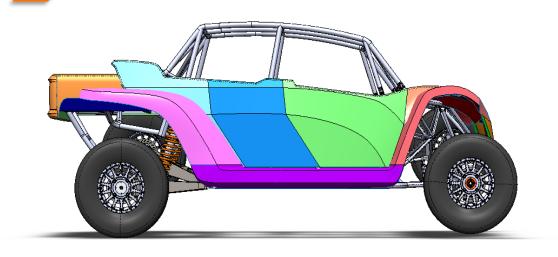

-Way Peak: 150 watts

Sub: 10" & AMP

#### **SPEED UTV - KICKER AUDIO**



We can now announce Kicker is the audio equipment partner for the Speed UTV Stereo System







Head unit: KMC3
Speakers: 6.5" 2-Way Peak: 150 watts
Sub: 10"



Engine
Parts
Being
Machined





**Lower motor case** 



Engine
Parts
Being
Machined





Oil Pan



**Engine Parts Being Machined** 



**Motor Front Cover** 



**Engine Parts Being Machined** 



**Engine Block** 



**Engine Parts Being Machined** 



**Motor mounts and intake** 



Engine
Parts
Being
Machined





**Head and Valve Cover** 



Engine
Parts
Being
Machined





**Intake Manifold** 

# **SPEED UTV - DESIGN EVOLUTION**







**Front End Evolution** 

Front End: Concept Sketch, Early CAD, Final CAD

# **SPEED UTV - DESIGN EVOLUTION**







Side: Concept Sketch, Early CAD, Final CAD



# **SPEED UTV - DESIGN EVOLUTION**







### **SPEED UTV - LIVE CALL IN**



## **Call in with your questions:**

704-949-1255





Lucky Caller gets an Air Seat Cushion