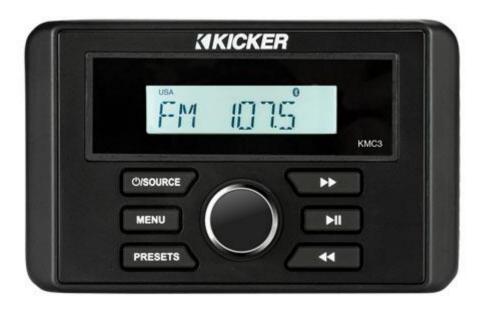

#### **SPEED UTV - KICKER AUDIO**

We can now announce Kicker is the audio equipment partner for the Speed UTV Stereo System

**Head unit: KMC3** 

Speakers: 6.5" 2-Way Peak: 150 watts

Sub: 10" & AMP

#### **SPEED UTV - KICKER AUDIO**

We can now announce Kicker is the audio equipment partner for the Speed UTV Stereo System

Head unit: KMC3
Speakers: 6.5" 2-Way Peak: 150 watts
Sub: 10"

Engine
Parts
Being
Machined