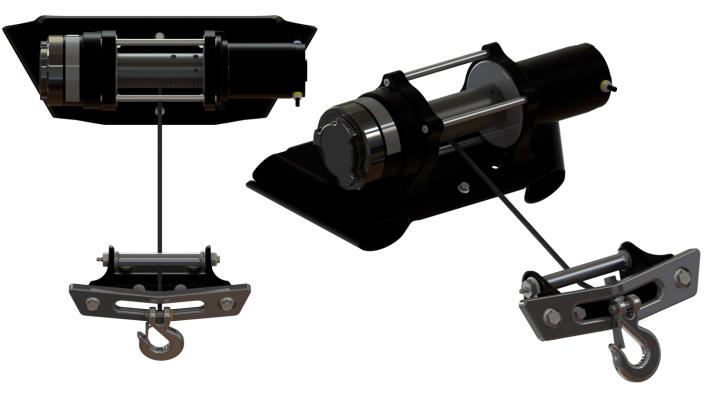

#### **SPEED UTV - WINCH**

The winch kit will soon be available on the Website MSRP: \$1299 Speed bumper is compatible but not required.

The winch is rated for 4500LBS Bolt in installation. (Requires Grill Modification)