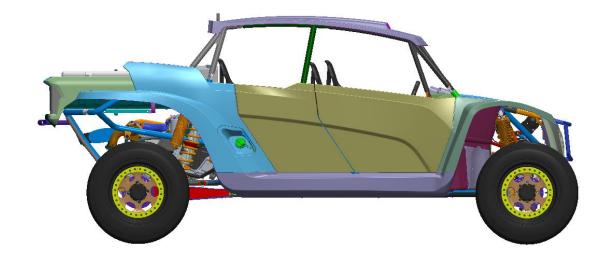

PEED UTV - KICKER AUDIO**



We can now announce Kicker is the audio equipment partner for the Speed UTV Stereo System







Head unit: KMC3
Speakers: 6.5" 2-Way Peak: 150 watts
Sub: 10"



Engine
Parts
Being
Machined





**Lower motor case** 



Engine
Parts
Being
Machined





Oil Pan



**Engine Parts Being Machined** 



**Motor Front Cover** 



**Engine Parts Being Machined** 



**Engine Block** 



**Engine Parts Being Machined** 



**Motor mounts and intake** 



Engine
Parts
Being
Machined





**Head and Valve Cover** 



Engine
Parts
Being
Machined





**Intake Manifold** 

# **SPEED UTV - DESIGN EVOLUTION**







**Front End Evolution** 

Front End: Concept Sketch, Early CAD, Final CAD

# **SPEED UTV - DESIGN EVOLUTION**







Side: Concept Sketch, Early CAD, Final CAD



# **SPEED UTV - DESIGN EVOLUTION**







### **SPEED UTV - LIVE CALL IN**



## **Call in with your questions:**

704-949-1255





Lucky Caller gets an Air Seat Cushion