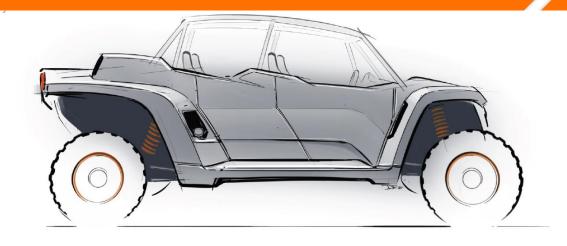

2-Way Peak: 150 watts

Sub: 10" & AMP

#### **SPEED UTV - KICKER AUDIO**



We can now announce Kicker is the audio equipment partner for the Speed UTV Stereo System







Head unit: KMC3
Speakers: 6.5" 2-Way Peak: 150 watts
Sub: 10"



Engine
Parts
Being
Machined





**Lower motor case** 



Engine
Parts
Being
Machined





Oil Pan



**Engine Parts Being Machined** 



**Motor Front Cover** 



**Engine Parts Being Machined** 



**Engine Block** 



**Engine Parts Being Machined** 



**Motor mounts and intake** 



Engine
Parts
Being
Machined





**Head and Valve Cover** 



Engine
Parts
Being
Machined





**Intake Manifold** 

# **SPEED UTV - DESIGN EVOLUTION**







**Front End Evolution** 

Front End: Concept Sketch, Early CAD, Final CAD

# **SPEED UTV - DESIGN EVOLUTION**







Side: Concept Sketch, Early CAD, Final CAD



# **SPEED UTV - DESIGN EVOLUTION**







### **SPEED UTV - LIVE CALL IN**



## **Call in with your questions:**

704-949-1255





Lucky Caller gets an Air Seat Cushion