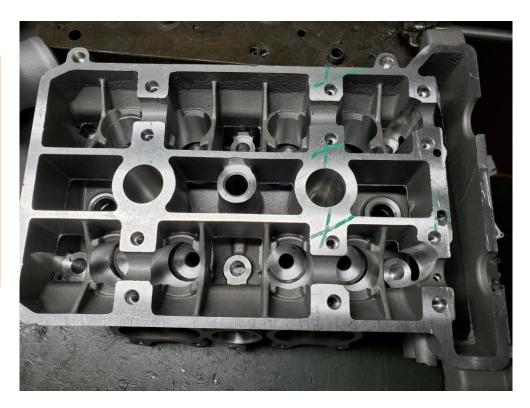

**Motor mounts and intake** 

Engine
Parts
Being
Machined

**Head and Valve Cover** 

Engine
Parts
Being
Machined

**Intake Manifold** 