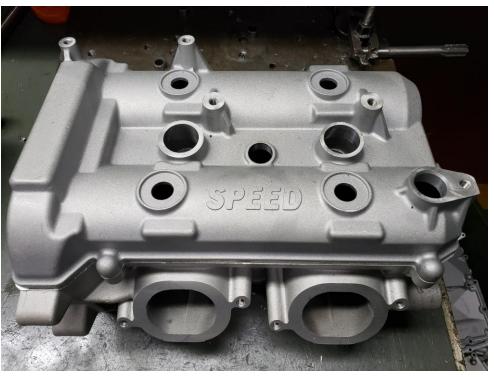

**Motor mounts and intake** 

Engine
Parts
Being
Machined

**Head and Valve Cover** 

Engine
Parts
Being
Machined

**Intake Manifold** 