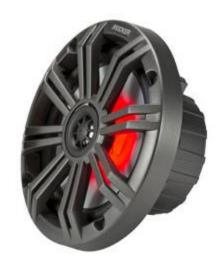

#### **SPEED UTV - KICKER AUDIO**

We can now announce Kicker is the audio equipment partner for the Speed UTV Stereo System

**Head unit: KMC3** 

Speakers: 6.5" 2-Way Peak: 150 watts

Sub: 10" & AMP

#### **SPEED UTV - KICKER AUDIO**

We can now announce Kicker is the audio equipment partner for the Speed UTV Stereo System

Head unit: KMC3
Speakers: 6.5" 2-Way Peak: 150 watts
Sub: 10"

Engine
Parts
Being
Machined