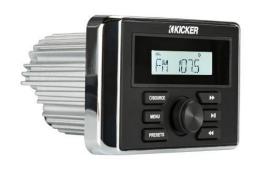

#### **SPEED UTV - KICKER AUDIO**

We can now announce Kicker is the audio equipment partner for the Speed UTV Stereo System

**Head unit: KMC3** 

Speakers: 6.5" 2-Way Peak: 150 watts

Sub: 10" & AMP

#### **SPEED UTV - KICKER AUDIO**

We can now announce Kicker is the audio equipment partner for the Speed UTV Stereo System

Head unit: KMC3
Speakers: 6.5" 2-Way Peak: 150 watts
Sub: 10"

Engine
Parts
Being
Machined