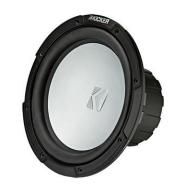

#### **SPEED UTV - KICKER AUDIO**

We can now announce Kicker is the audio equipment partner for the Speed UTV Stereo System

**Head unit: KMC3** 

Speakers: 6.5" 2-Way Peak: 150 watts

Sub: 10" & AMP

#### **SPEED UTV - KICKER AUDIO**

We can now announce Kicker is the audio equipment partner for the Speed UTV Stereo System

Head unit: KMC3
Speakers: 6.5" 2-Way Peak: 150 watts
Sub: 10"

Engine
Parts
Being
Machined