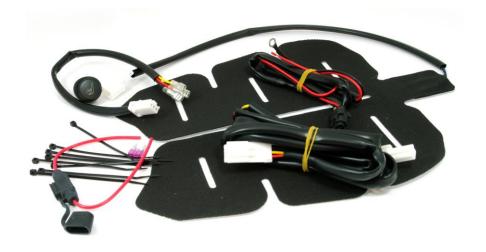

#### **SPEED UTV - WINCH**

The winch kit will soon be available on the Website MSRP: \$1299 Speed bumper is compatible but not required.

The winch is rated for 4500LBS Bolt in installation. (Requires Grill Modification)