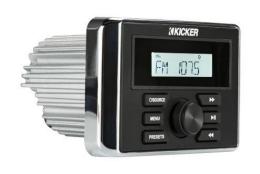

#### **SPEED UTV - KICKER AUDIO**

We can now announce Kicker is the audio equipment partner for the Speed UTV Stereo System

**Head unit: KMC3** 

Speakers: 6.5" 2-Way Peak: 150 watts

Sub: 10" & AMP

#### **SPEED UTV - KICKER AUDIO**

We can now announce Kicker is the audio equipment partner for the Speed UTV Stereo System

Head unit: KMC3
Speakers: 6.5" 2-Way Peak: 150 watts
Sub: 10"

Engine
Parts
Being
Machined