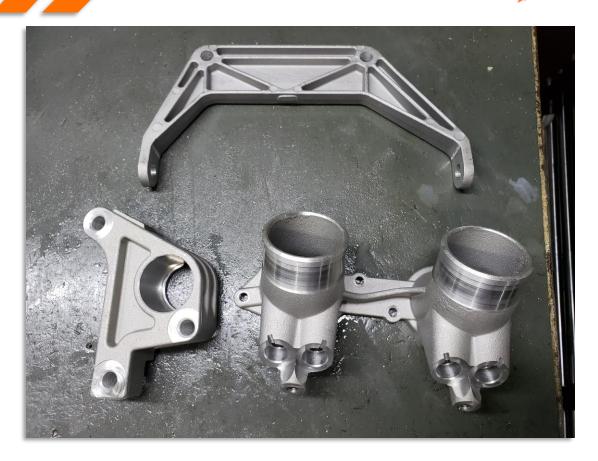

**Motor mounts and intake** 

Engine
Parts
Being
Machined

**Head and Valve Cover** 

Engine
Parts
Being
Machined

**Intake Manifold** 