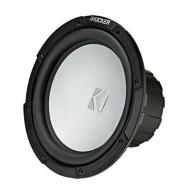

#### **SPEED UTV - KICKER AUDIO**

We can now announce Kicker is the audio equipment partner for the Speed UTV Stereo System

**Head unit: KMC3** 

Speakers: 6.5" 2-Way Peak: 150 watts

Sub: 10" & AMP

#### **SPEED UTV - KICKER AUDIO**

We can now announce Kicker is the audio equipment partner for the Speed UTV Stereo System

Head unit: KMC3
Speakers: 6.5" 2-Way Peak: 150 watts
Sub: 10"

Engine
Parts
Being
Machined