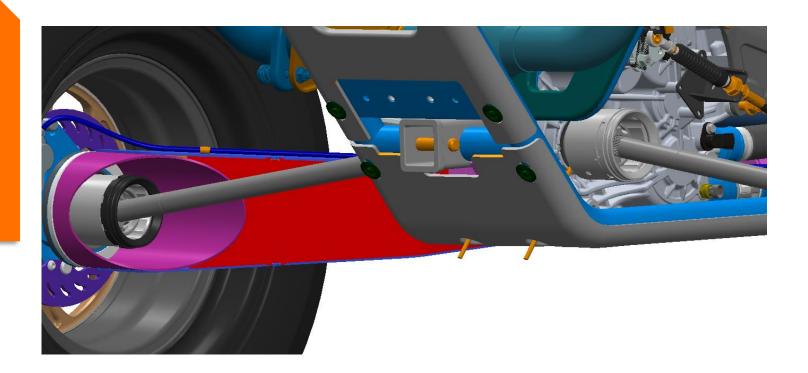

#### **SPEED UTV - CABIN HEATER**

**Cabin Air Heater** 

With the shock mounted on the centerline of the pivots the arm can be used on each side of the vehicle.