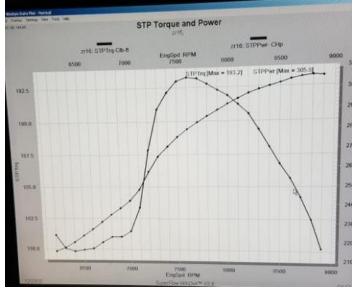

#### **SPEED UTV: MOTOR**

|      | STPTrq<br>C1b-ft |       |
|------|------------------|-------|
|      |                  |       |
| 6200 | 181.1            | 213.8 |
| 6300 | 180.1            | 216.0 |
| 6400 | 179.8            | 219.1 |
| 6500 | 179.9            | 222.7 |
| 6600 | 180.1            | 226.3 |
| 6700 | 180.6            | 230.4 |
| 6800 | 181.0            | 234.4 |
| 6900 | 181.0            | 237.8 |
| 7000 | 181.5            | 241.9 |
| 7100 | 183.4            | 247.9 |
| 7200 | 187.8            | 257.5 |
| 7300 | 190.9            | 265.4 |
| 7400 | 192.2            | 270.7 |
| 7500 | 193.0            | 275.5 |
| 7600 | 193.2            | 279.6 |
| 7700 | 193.2            | 283.2 |
| 7800 | 192.7            | 286.2 |
| 7900 | 192.3            | 289.2 |
| 8000 | 191.9            | 292.3 |
| 8100 | 191.2            | 294.9 |
| 8200 | 190.5            | 297.5 |
| 8300 | 189.4            | 299.3 |
| 8400 | 188.1            | 300.8 |
| 8500 | 186.8            | 302.3 |
| 8600 | 185.7            | 304.0 |
| 8700 | 184.2            | 305.1 |
| 8800 | 182.5            | 305.8 |
| 8900 | 180.2            | 305.3 |

Dynoed over 300HP and almost 200 ft-lbs

GENERAL SUSPENSION STEERING CHASSIS BODY INTERIOR DRIVETRAIN