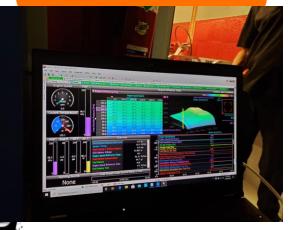

### **SPEED UTV: MOTOR – UTV NATIONALS TUNING**

| EngSpd<br>RPM | STPTrq<br>C1b-ft | STPPwr<br>CHp |
|---------------|------------------|---------------|
|               |                  |               |
| 6200          | 181.1            | 213.8         |
| 6300          | 180.1            | 216.0         |
| 6400          | 179.8            | 219.1         |
| 6500          | 179.9            | 222.7         |
| 6600          | 180.1            | 226.3         |
| 6700          | 180.6            | 230.4         |
| 6800          | 181.0            | 234.4         |
| 6900          | 181.0            | 237.8         |
| 7000          | 181.5            | 241.9         |
| 7100          | 183.4            | 247.9         |
| 7200          | 187.8            | 257.5         |
| 7300          | 190.9            | 265.4         |
| 7400          | 192.2            | 270.7         |
| 7500          | 193.0            | 275.5         |
| 7600          | 193.2            | 279.6         |
| 7700          | 193.2            | 283.2         |
| 7800          |                  |               |
| 7900          | 192.3            | 289.2         |
| 8000          | 191.9            | 292.3         |
| 8100          | 191.2            |               |
| 8200          | 190.5            | 297.5         |
| 8300          | 189.4            | 299.3         |
| 8400          | 188.1            | 300.8         |
| 8500          |                  | 302.3         |
| 8600          | 185.7            | 304.0         |
| 8700          | 184.2            | 305.1         |
| 8800          | 182.5            | 305.8         |
| 8900          | 180.2            | 305.3         |

Dynoed over 300HP and almost 200 ft-lbs

GENERAL SUSPENSION STEERING CHASSIS BODY INTERIOR DRIVETRAIN

#### SPEED UTV: MOTOR - UTV NATIONALS TUNING

We actually had some difficulty getting it to ONLY make 230hp.

But it held 230Hp and 138 ft-lbs consistently after tuning and exhaust control adjustments

### **SPEED UTV: MOTOR - UTV NATIONALS TUNING**

Multiple Endurance runs:

Full throttle for 2 minutes at 225HP

All temperatures stayed in check