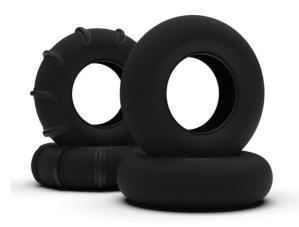

### **SPEED UTV-SAND TIRES**

Lightweight performance sand tires and rims now available

#### **SPEED UTV-SAND TIRES**

#### **Craig Shewmake**

Newbie here and I eventually plan on getting some wheels & tires for the dunes. I assume when you say "buffed" its something like a smooth tire you see on dragsters? What's the benefit in the dunes? Lighter weight? Wouldn't they tend to slip sideways vs. the fronts you see with the little ridges?