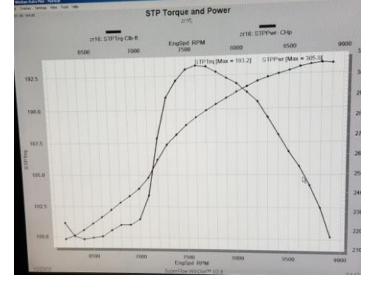

### **SPEED UTV: MOTOR – UTV NATIONALS TUNING**

| EngSpd<br>RPM | STPTrq<br>C1b-ft | STPPwr<br>CHp |
|---------------|------------------|---------------|
|               |                  |               |
| 6200          | 181.1            | 213.8         |
| 6300          | 180.1            | 216.0         |
| 6400          | 179.8            | 219.1         |
| 6500          | 179.9            | 222.7         |
| 6600          | 180.1            | 226.3         |
| 6700          | 180.6            | 230.4         |
| 6800          | 181.0            | 234.4         |
| 6900          | 181.0            | 237.8         |
| 7000          | 181.5            | 241.9         |
| 7100          | 183.4            | 247.9         |
| 7200          | 187.8            | 257.5         |
| 7300          | 190.9            | 265.4         |
| 7400          | 192.2            | 270.7         |
| 7500          | 193.0            | 275.5         |
| 7600          | 193.2            | 279.6         |
| 7700          | 193.2            | 283.2         |
| 7800          |                  |               |
| 7900          | 192.3            | 289.2         |
| 8000          | 191.9            | 292.3         |
| 8100          | 191.2            |               |
| 8200          | 190.5            | 297.5         |
| 8300          | 189.4            | 299.3         |
| 8400          | 188.1            | 300.8         |
| 8500          |                  | 302.3         |
| 8600          | 185.7            | 304.0         |
| 8700          | 184.2            | 305.1         |
| 8800          | 182.5            | 305.8         |
| 8900          | 180.2            | 305.3         |

Dynoed over 300HP and almost 200 ft-lbs

GENERAL SUSPENSION STEERING CHASSIS BODY INTERIOR DRIVETRAIN

#### SPEED UTV: MOTOR - UTV NATIONALS TUNING

We actually had some difficulty getting it to ONLY make 230hp.

But it held 230Hp and 138 ft-lbs consistently after tuning and exhaust control adjustments

### **SPEED UTV: MOTOR - UTV NATIONALS TUNING**

Multiple Endurance runs:

Full throttle for 2 minutes at 225HP

All temperatures stayed in check