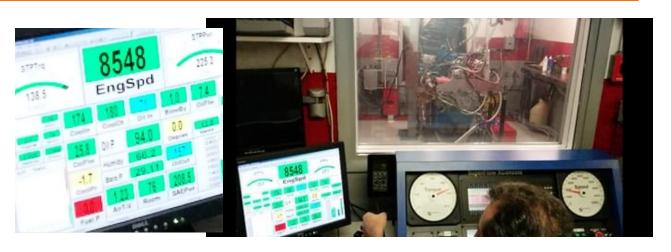

### **SPEED UTV: MOTOR – UTV NATIONALS TUNING**

| EngSpd<br>RPM | STPTrq<br>C1b-ft | STPPwr<br>CHp |
|---------------|------------------|---------------|
|               |                  |               |
| 6200          | 181.1            | 213.8         |
| 6300          | 180.1            | 216.0         |
| 6400          | 179.8            | 219.1         |
| 6500          | 179.9            | 222.7         |
| 6600          | 180.1            | 226.3         |
| 6700          | 180.6            | 230.4         |
| 6800          | 181.0            | 234.4         |
| 6900          | 181.0            | 237.8         |
| 7000          | 181.5            | 241.9         |
| 7100          | 183.4            | 247.9         |
| 7200          | 187.8            | 257.5         |
| 7300          | 190.9            | 265.4         |
| 7400          | 192.2            | 270.7         |
| 7500          | 193.0            | 275.5         |
| 7600          | 193.2            | 279.6         |
| 7700          | 193.2            | 283.2         |
| 7800          |                  |               |
| 7900          | 192.3            | 289.2         |
| 8000          | 191.9            | 292.3         |
| 8100          | 191.2            |               |
| 8200          | 190.5            | 297.5         |
| 8300          | 189.4            | 299.3         |
| 8400          | 188.1            | 300.8         |
| 8500          |                  | 302.3         |
| 8600          | 185.7            | 304.0         |
| 8700          | 184.2            | 305.1         |
| 8800          | 182.5            | 305.8         |
| 8900          | 180.2            | 305.3         |

Dynoed over 300HP and almost 200 ft-lbs

GENERAL SUSPENSION STEERING CHASSIS BODY INTERIOR DRIVETRAIN

#### SPEED UTV: MOTOR - UTV NATIONALS TUNING

We actually had some difficulty getting it to ONLY make 230hp.

But it held 230Hp and 138 ft-lbs consistently after tuning and exhaust control adjustments

### **SPEED UTV: MOTOR - UTV NATIONALS TUNING**

Multiple Endurance runs:

Full throttle for 2 minutes at 225HP

All temperatures stayed in check