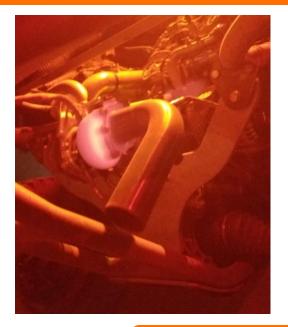

CHASSIS

BODY

INTERIOR

SPEED/UTV

SUSPENSION

- @9000 RPM Pistons are going up and down 150 times • per second
- Shooting Two Exhaust flames out 75 times per second ۲

BODY