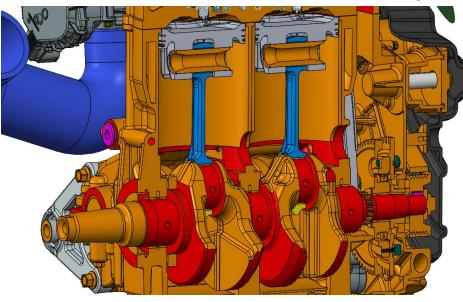

#### SPEED UTV – Merry Christmas from Team Speed

SUSPENSION

STEERING

CHASSIS

BODY

INTERIOR

- Displacement: 999cc
- Bore:
- Stroke: 66.2mm

#### **Power:**

- 225HP on 91 Octane @14PSI
- 300Hp on E85 @22PSI

SUSPENSION

STEERING

CHASSIS