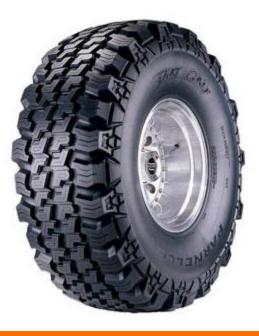

#### **SPEED UTV – Logo Tires**

#### Parnelli Jones Dirt Grip Vs Speed UTV "S" Tire

SUSPENSION

STEERING

CHASSIS

INTERIOR

 $\operatorname{AIN} 11$ 