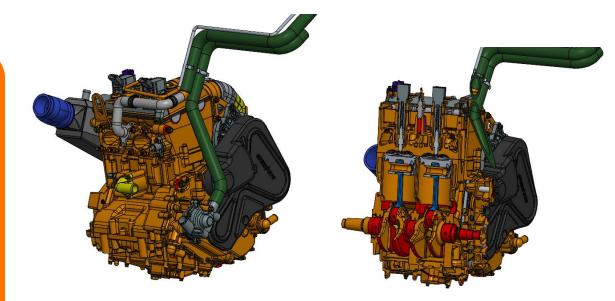

#### SPEED UTV – Merry Christmas from Team Speed

SUSPENSION

STEERING

CHASSIS

BODY

INTERIOR

- Displacement: 999cc
- Bore:
- Stroke: 66.2mm

#### **Power:**

- 225HP on 91 Octane @14PSI
- 300Hp on E85 @22PSI

SUSPENSION

STEERING

CHASSIS