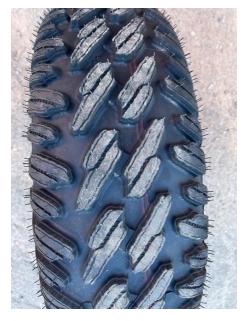

#### Parnelli Jones Dirt Grip Vs Speed UTV "S" Tire

SUSPENSION

STEERING

CHASSIS

INTERIOR

 $\operatorname{AIN} 11$ 