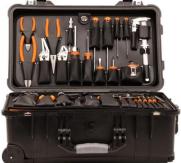

#### **Parnelli Jones with Speed Tools Kit**

SUSPENSION

STEERING

CHASSIS

INTERIOR