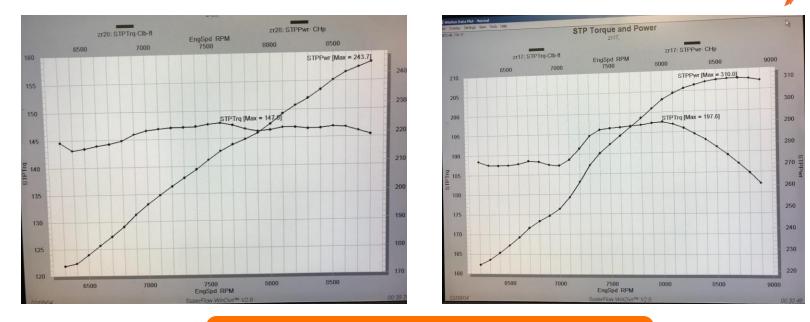

#### **Power:**

- 225HP on 91 Octane @14PSI
- 300Hp on E85 @22PSI

SUSPENSION

STEERING

CHASSIS

GENERAL

SUSPENSION

STEERING

CHASSIS

BODY

We actually had some difficulty getting it to ONLY make 230hp.

But it held 230Hp and 138 ft-lbs consistently after tuning and exhaust control adjustments

GENERAL

SUSPENSION

CHASSIS

STEERING

BODY

INTERIOR

Speed Key unlocks + 85 Hp & 50 Tq

**SUSPENSION** 

STEERING