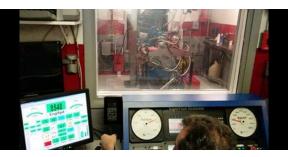

GENERAL

SUSPENSION

STEERING

CHASSIS

BODY

We actually had some difficulty getting it to ONLY make 230hp.

But it held 230Hp and 138 ft-lbs consistently after tuning and exhaust control adjustments

GENERAL

SUSPENSION

CHASSIS

STEERING

BODY

INTERIOR

Speed Key unlocks + 85 Hp & 50 Tq

**SUSPENSION** 

STEERING

CHASSIS

BODY

INTERIOR

SPEED/UTV

SUSPENSION

- @9000 RPM Pistons are going up and down 150 times • per second
- Shooting Two Exhaust flames out 75 times per second ۲

BODY