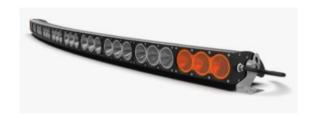

### **SPEED UTV – Lighting Acessories**

9

Speed 50 Inch Radius Light Bar with Speed Brackets

SPEED Heavy Duty Universal Rear Chase Bar

SPEED Side Mirrors With Front-Facing LED Lights