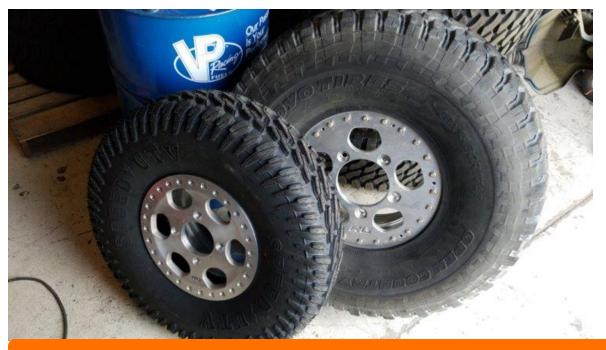

#### **SPEED UTV – Sand Tires**

The tires we tested are the Speed PLW10 Tires they are available with the speed Beadlock wheels if you want to maintain factory width.