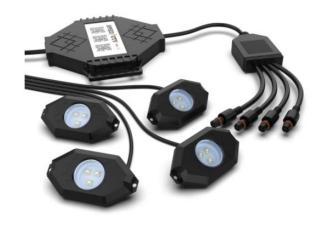

# **SPEED UTV – Lighting Acessories**

We had the rock lights, whip lights, 50" light bar, chase light and Mirror Lights on for testing. All performed well.

# **SPEED UTV – Lighting Acessories**

8

Speed Work/Dome Lights

SPEED 5ft LED Whip/Flag