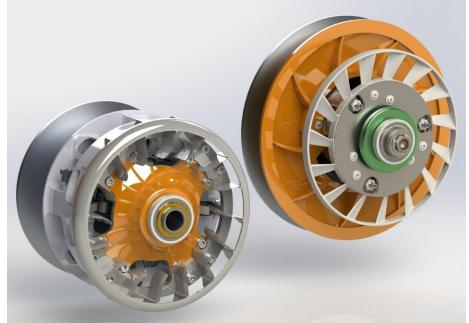

### **SPEED UTV – Sand Performance**

We concluded our week of testing in Glamis to evaluate the sand tires and CVT performance.

We are happy to report that the exact same CVT tune we developed for desert driving gave great performance and durability in the dunes on the speed paddle tires.

### **SPEED UTV – Optic Helicopter**

6

The Final clutch tunes and data is being processed for manufacturing.