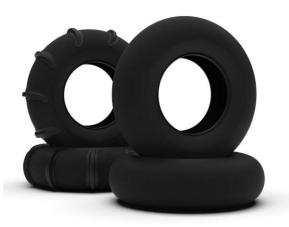

#### **SPEED UTV – Sand Tires**

The tires we tested are the Speed PLW10 Tires they are available with the speed Beadlock wheels if you want to maintain factory width.