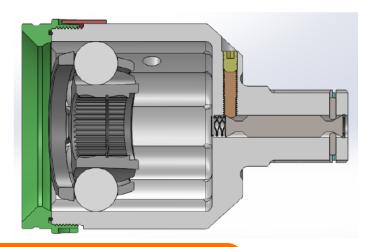

## **SPEED UTV – RG Tech Tip**

#### How Do CVs work?

Grease splines and stubs

• Grease screw (pink) can be removed, and a grease fitting can be installed to grease CV. Reinstall screw after greasing.

• To open CV

o Unscrew two Torx button head screws and remove retaining clip (red)

o Unscrew housing retainer (green)

GENERAL

CHASSIS

INTERIOR