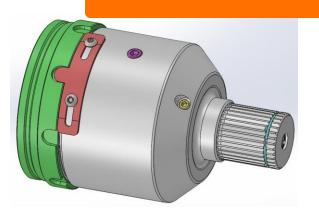

## **SPEED UTV – RG Tech Tip**

#### How Do CVs work?

Grease splines and stubs

• Grease screw (pink) can be removed, and a grease fitting can be installed to grease CV. Reinstall screw after greasing.

• To open CV

o Unscrew two Torx button head screws and remove retaining clip (red)

o Unscrew housing retainer (green)

GENERAL

CHASSIS

INTERIOR