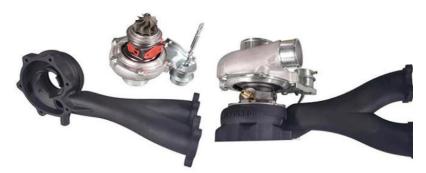

## **SPEED UTV – CLUTCH TUNING AND RACE CAR**

6

**Head Machining** 

Integrated Turbine
Housing and Exhaust
manifold

Aluminum Blow off valve, with configurable ends

|      | STPTrq<br>C1b-ft |       |
|------|------------------|-------|
|      |                  | ·     |
| 6200 | 181.1            | 213.8 |
| 6300 | 180.1            | 216.0 |
| 6400 | 179.8            | 219.1 |
| 6500 | 179.9            | 222.7 |
| 6600 | 180.1            | 226.3 |
| 6700 | 180.6            | 230.4 |
| 6800 | 181.0            | 234.4 |
| 6900 | 181.0            | 237.8 |
| 7000 | 181.5            | 241.9 |
| 7100 | 183.4            | 247.9 |
| 7200 | 187.8            | 257.5 |
| 7300 | 190.9            | 265.4 |
| 7400 | 192.2            | 270.7 |
| 7500 | 193.0            | 275.5 |
| 7600 | 193.2            | 279.6 |
| 7700 | 193.2            | 283.2 |
| 7800 | 192.7            | 286.2 |
| 7900 | 192.3            | 289.2 |
| 8000 | 191.9            | 292.3 |
| 8100 | 191.2            | 294.9 |
| 8200 | 190.5            | 297.5 |
| 8300 | 189.4            | 299.3 |
| 8400 | 188.1            | 300.8 |
| 8500 | 186.8            | 302.3 |
| 8600 | 185.7            | 304.0 |
| 8700 | 184.2            | 305.1 |
| 8800 | 182.5            | 305.8 |
| 8900 | 180.2            | 305.3 |

Dynoed over 300HP and almost 200 ft-lbs