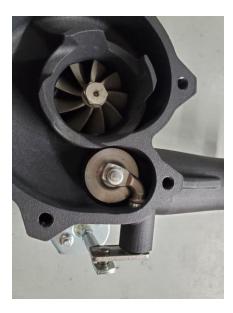

## **SPEED UTV – CLUTCH TUNING AND RACE CAR**

6

**Head Machining** 

Integrated Turbine
Housing and Exhaust
manifold

Aluminum Blow off valve, with configurable ends

|      | STPTrq<br>C1b-ft |       |
|------|------------------|-------|
|      |                  | ·     |
| 6200 | 181.1            | 213.8 |
| 6300 | 180.1            | 216.0 |
| 6400 | 179.8            | 219.1 |
| 6500 | 179.9            | 222.7 |
| 6600 | 180.1            | 226.3 |
| 6700 | 180.6            | 230.4 |
| 6800 | 181.0            | 234.4 |
| 6900 | 181.0            | 237.8 |
| 7000 | 181.5            | 241.9 |
| 7100 | 183.4            | 247.9 |
| 7200 | 187.8            | 257.5 |
| 7300 | 190.9            | 265.4 |
| 7400 | 192.2            | 270.7 |
| 7500 | 193.0            | 275.5 |
| 7600 | 193.2            | 279.6 |
| 7700 | 193.2            | 283.2 |
| 7800 | 192.7            | 286.2 |
| 7900 | 192.3            | 289.2 |
| 8000 | 191.9            | 292.3 |
| 8100 | 191.2            | 294.9 |
| 8200 | 190.5            | 297.5 |
| 8300 | 189.4            | 299.3 |
| 8400 | 188.1            | 300.8 |
| 8500 | 186.8            | 302.3 |
| 8600 | 185.7            | 304.0 |
| 8700 | 184.2            | 305.1 |
| 8800 | 182.5            | 305.8 |
| 8900 | 180.2            | 305.3 |

Dynoed over 300HP and almost 200 ft-lbs