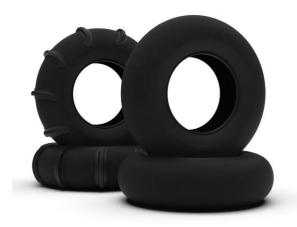

## **SPEED UTV-SAND TIRES**

Lightweight performance sand tires and rims now available

### **SPEED UTV-SAND TIRES**

#### **Craig Shewmake**

Newbie here and I eventually plan on getting some wheels & tires for the dunes. I assume when you say "buffed" its something like a smooth tire you see on dragsters? What's the benefit in the dunes? Lighter weight? Wouldn't they tend to slip sideways vs. the fronts you see with the little ridges?