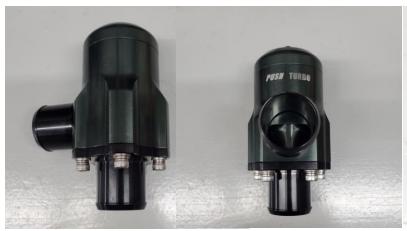

## **SPEED UTV – CLUTCH TUNING AND RACE CAR**

6

**Head Machining** 

Integrated Turbine
Housing and Exhaust
manifold

Aluminum Blow off valve, with configurable ends

|      | STPTrq<br>C1b-ft |       |
|------|------------------|-------|
|      |                  | ·     |
| 6200 | 181.1            | 213.8 |
| 6300 | 180.1            | 216.0 |
| 6400 | 179.8            | 219.1 |
| 6500 | 179.9            | 222.7 |
| 6600 | 180.1            | 226.3 |
| 6700 | 180.6            | 230.4 |
| 6800 | 181.0            | 234.4 |
| 6900 | 181.0            | 237.8 |
| 7000 | 181.5            | 241.9 |
| 7100 | 183.4            | 247.9 |
| 7200 | 187.8            | 257.5 |
| 7300 | 190.9            | 265.4 |
| 7400 | 192.2            | 270.7 |
| 7500 | 193.0            | 275.5 |
| 7600 | 193.2            | 279.6 |
| 7700 | 193.2            | 283.2 |
| 7800 | 192.7            | 286.2 |
| 7900 | 192.3            | 289.2 |
| 8000 | 191.9            | 292.3 |
| 8100 | 191.2            | 294.9 |
| 8200 | 190.5            | 297.5 |
| 8300 | 189.4            | 299.3 |
| 8400 | 188.1            | 300.8 |
| 8500 | 186.8            | 302.3 |
| 8600 | 185.7            | 304.0 |
| 8700 | 184.2            | 305.1 |
| 8800 | 182.5            | 305.8 |
| 8900 | 180.2            | 305.3 |

Dynoed over 300HP and almost 200 ft-lbs