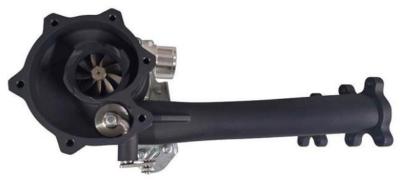

## **SPEED UTV – CLUTCH TUNING AND RACE CAR**

6

**Head Machining** 

Integrated Turbine
Housing and Exhaust
manifold

Aluminum Blow off valve, with configurable ends

|      | STPTrq<br>C1b-ft |       |
|------|------------------|-------|
|      |                  | ·     |
| 6200 | 181.1            | 213.8 |
| 6300 | 180.1            | 216.0 |
| 6400 | 179.8            | 219.1 |
| 6500 | 179.9            | 222.7 |
| 6600 | 180.1            | 226.3 |
| 6700 | 180.6            | 230.4 |
| 6800 | 181.0            | 234.4 |
| 6900 | 181.0            | 237.8 |
| 7000 | 181.5            | 241.9 |
| 7100 | 183.4            | 247.9 |
| 7200 | 187.8            | 257.5 |
| 7300 | 190.9            | 265.4 |
| 7400 | 192.2            | 270.7 |
| 7500 | 193.0            | 275.5 |
| 7600 | 193.2            | 279.6 |
| 7700 | 193.2            | 283.2 |
| 7800 | 192.7            | 286.2 |
| 7900 | 192.3            | 289.2 |
| 8000 | 191.9            | 292.3 |
| 8100 | 191.2            | 294.9 |
| 8200 | 190.5            | 297.5 |
| 8300 | 189.4            | 299.3 |
| 8400 | 188.1            | 300.8 |
| 8500 | 186.8            | 302.3 |
| 8600 | 185.7            | 304.0 |
| 8700 | 184.2            | 305.1 |
| 8800 | 182.5            | 305.8 |
| 8900 | 180.2            | 305.3 |

Dynoed over 300HP and almost 200 ft-lbs