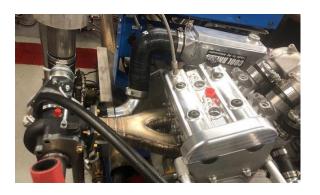

## **SPEED UTV – CLUTCH TUNING AND RACE CAR**

6

**Head Machining** 

Integrated Turbine
Housing and Exhaust
manifold

Aluminum Blow off valve, with configurable ends

|      | STPTrq<br>C1b-ft |       |
|------|------------------|-------|
|      |                  | ·     |
| 6200 | 181.1            | 213.8 |
| 6300 | 180.1            | 216.0 |
| 6400 | 179.8            | 219.1 |
| 6500 | 179.9            | 222.7 |
| 6600 | 180.1            | 226.3 |
| 6700 | 180.6            | 230.4 |
| 6800 | 181.0            | 234.4 |
| 6900 | 181.0            | 237.8 |
| 7000 | 181.5            | 241.9 |
| 7100 | 183.4            | 247.9 |
| 7200 | 187.8            | 257.5 |
| 7300 | 190.9            | 265.4 |
| 7400 | 192.2            | 270.7 |
| 7500 | 193.0            | 275.5 |
| 7600 | 193.2            | 279.6 |
| 7700 | 193.2            | 283.2 |
| 7800 | 192.7            | 286.2 |
| 7900 | 192.3            | 289.2 |
| 8000 | 191.9            | 292.3 |
| 8100 | 191.2            | 294.9 |
| 8200 | 190.5            | 297.5 |
| 8300 | 189.4            | 299.3 |
| 8400 | 188.1            | 300.8 |
| 8500 | 186.8            | 302.3 |
| 8600 | 185.7            | 304.0 |
| 8700 | 184.2            | 305.1 |
| 8800 | 182.5            | 305.8 |
| 8900 | 180.2            | 305.3 |

Dynoed over 300HP and almost 200 ft-lbs