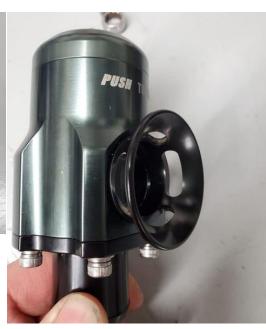

## **SPEED UTV – CLUTCH TUNING AND RACE CAR**

6

**Head Machining** 

Integrated Turbine
Housing and Exhaust
manifold

Aluminum Blow off valve, with configurable ends

|      | STPTrq<br>C1b-ft |       |
|------|------------------|-------|
|      |                  | ·     |
| 6200 | 181.1            | 213.8 |
| 6300 | 180.1            | 216.0 |
| 6400 | 179.8            | 219.1 |
| 6500 | 179.9            | 222.7 |
| 6600 | 180.1            | 226.3 |
| 6700 | 180.6            | 230.4 |
| 6800 | 181.0            | 234.4 |
| 6900 | 181.0            | 237.8 |
| 7000 | 181.5            | 241.9 |
| 7100 | 183.4            | 247.9 |
| 7200 | 187.8            | 257.5 |
| 7300 | 190.9            | 265.4 |
| 7400 | 192.2            | 270.7 |
| 7500 | 193.0            | 275.5 |
| 7600 | 193.2            | 279.6 |
| 7700 | 193.2            | 283.2 |
| 7800 | 192.7            | 286.2 |
| 7900 | 192.3            | 289.2 |
| 8000 | 191.9            | 292.3 |
| 8100 | 191.2            | 294.9 |
| 8200 | 190.5            | 297.5 |
| 8300 | 189.4            | 299.3 |
| 8400 | 188.1            | 300.8 |
| 8500 | 186.8            | 302.3 |
| 8600 | 185.7            | 304.0 |
| 8700 | 184.2            | 305.1 |
| 8800 | 182.5            | 305.8 |
| 8900 | 180.2            | 305.3 |

Dynoed over 300HP and almost 200 ft-lbs