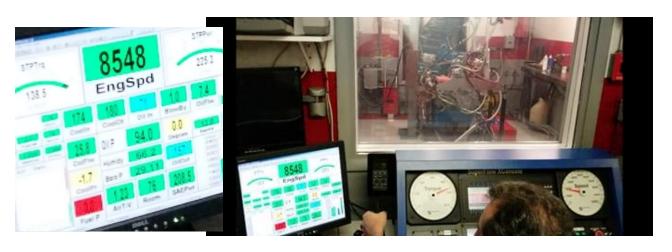

### SPEED UTV: MOTOR - UTV NATIONALS TUNING

We actually had some difficulty getting it to ONLY make 230hp.

But it held 230Hp and 138 ft-lbs consistently after tuning and exhaust control adjustments

## **SPEED UTV: MOTOR - UTV NATIONALS TUNING**

Multiple Endurance runs:

Full throttle for 2 minutes at 225HP

All temperatures stayed in check