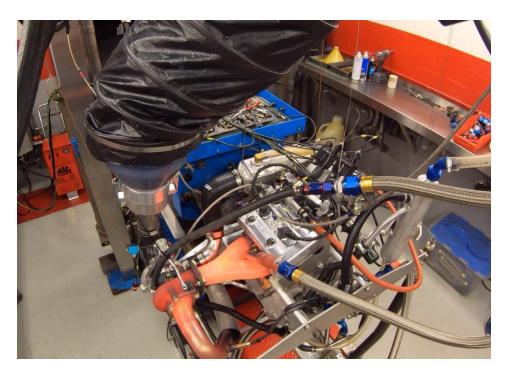

## **SPEED UTV – CLUTCH TUNING AND RACE CAR**

6

**Head Machining** 

Integrated Turbine
Housing and Exhaust
manifold

Aluminum Blow off valve, with configurable ends

|      | STPTrq<br>C1b-ft |       |
|------|------------------|-------|
|      |                  | ·     |
| 6200 | 181.1            | 213.8 |
| 6300 | 180.1            | 216.0 |
| 6400 | 179.8            | 219.1 |
| 6500 | 179.9            | 222.7 |
| 6600 | 180.1            | 226.3 |
| 6700 | 180.6            | 230.4 |
| 6800 | 181.0            | 234.4 |
| 6900 | 181.0            | 237.8 |
| 7000 | 181.5            | 241.9 |
| 7100 | 183.4            | 247.9 |
| 7200 | 187.8            | 257.5 |
| 7300 | 190.9            | 265.4 |
| 7400 | 192.2            | 270.7 |
| 7500 | 193.0            | 275.5 |
| 7600 | 193.2            | 279.6 |
| 7700 | 193.2            | 283.2 |
| 7800 | 192.7            | 286.2 |
| 7900 | 192.3            | 289.2 |
| 8000 | 191.9            | 292.3 |
| 8100 | 191.2            | 294.9 |
| 8200 | 190.5            | 297.5 |
| 8300 | 189.4            | 299.3 |
| 8400 | 188.1            | 300.8 |
| 8500 | 186.8            | 302.3 |
| 8600 | 185.7            | 304.0 |
| 8700 | 184.2            | 305.1 |
| 8800 | 182.5            | 305.8 |
| 8900 | 180.2            | 305.3 |

Dynoed over 300HP and almost 200 ft-lbs