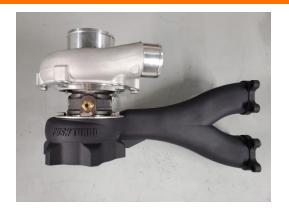

## **SPEED UTV – CLUTCH TUNING AND RACE CAR**

6

**Head Machining** 

Integrated Turbine
Housing and Exhaust
manifold

Aluminum Blow off valve, with configurable ends

|      | STPTrq<br>C1b-ft |       |
|------|------------------|-------|
|      |                  | ·     |
| 6200 | 181.1            | 213.8 |
| 6300 | 180.1            | 216.0 |
| 6400 | 179.8            | 219.1 |
| 6500 | 179.9            | 222.7 |
| 6600 | 180.1            | 226.3 |
| 6700 | 180.6            | 230.4 |
| 6800 | 181.0            | 234.4 |
| 6900 | 181.0            | 237.8 |
| 7000 | 181.5            | 241.9 |
| 7100 | 183.4            | 247.9 |
| 7200 | 187.8            | 257.5 |
| 7300 | 190.9            | 265.4 |
| 7400 | 192.2            | 270.7 |
| 7500 | 193.0            | 275.5 |
| 7600 | 193.2            | 279.6 |
| 7700 | 193.2            | 283.2 |
| 7800 | 192.7            | 286.2 |
| 7900 | 192.3            | 289.2 |
| 8000 | 191.9            | 292.3 |
| 8100 | 191.2            | 294.9 |
| 8200 | 190.5            | 297.5 |
| 8300 | 189.4            | 299.3 |
| 8400 | 188.1            | 300.8 |
| 8500 | 186.8            | 302.3 |
| 8600 | 185.7            | 304.0 |
| 8700 | 184.2            | 305.1 |
| 8800 | 182.5            | 305.8 |
| 8900 | 180.2            | 305.3 |

Dynoed over 300HP and almost 200 ft-lbs