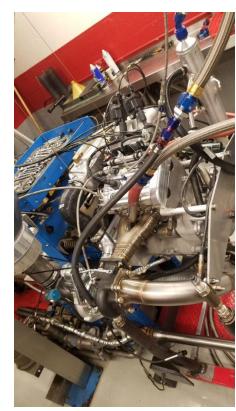

## **SPEED UTV – CLUTCH TUNING AND RACE CAR**

6

**Head Machining** 

Integrated Turbine
Housing and Exhaust
manifold

Aluminum Blow off valve, with configurable ends

|      | STPTrq<br>C1b-ft |       |
|------|------------------|-------|
|      |                  | ·     |
| 6200 | 181.1            | 213.8 |
| 6300 | 180.1            | 216.0 |
| 6400 | 179.8            | 219.1 |
| 6500 | 179.9            | 222.7 |
| 6600 | 180.1            | 226.3 |
| 6700 | 180.6            | 230.4 |
| 6800 | 181.0            | 234.4 |
| 6900 | 181.0            | 237.8 |
| 7000 | 181.5            | 241.9 |
| 7100 | 183.4            | 247.9 |
| 7200 | 187.8            | 257.5 |
| 7300 | 190.9            | 265.4 |
| 7400 | 192.2            | 270.7 |
| 7500 | 193.0            | 275.5 |
| 7600 | 193.2            | 279.6 |
| 7700 | 193.2            | 283.2 |
| 7800 | 192.7            | 286.2 |
| 7900 | 192.3            | 289.2 |
| 8000 | 191.9            | 292.3 |
| 8100 | 191.2            | 294.9 |
| 8200 | 190.5            | 297.5 |
| 8300 | 189.4            | 299.3 |
| 8400 | 188.1            | 300.8 |
| 8500 | 186.8            | 302.3 |
| 8600 | 185.7            | 304.0 |
| 8700 | 184.2            | 305.1 |
| 8800 | 182.5            | 305.8 |
| 8900 | 180.2            | 305.3 |

Dynoed over 300HP and almost 200 ft-lbs