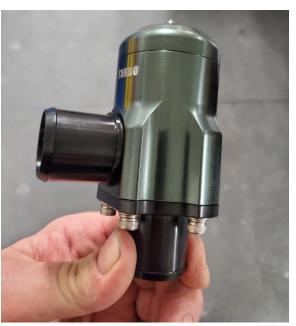

## **SPEED UTV – CLUTCH TUNING AND RACE CAR**

6

**Head Machining** 

Integrated Turbine
Housing and Exhaust
manifold

Aluminum Blow off valve, with configurable ends

|      | STPTrq<br>C1b-ft |       |
|------|------------------|-------|
|      |                  | ·     |
| 6200 | 181.1            | 213.8 |
| 6300 | 180.1            | 216.0 |
| 6400 | 179.8            | 219.1 |
| 6500 | 179.9            | 222.7 |
| 6600 | 180.1            | 226.3 |
| 6700 | 180.6            | 230.4 |
| 6800 | 181.0            | 234.4 |
| 6900 | 181.0            | 237.8 |
| 7000 | 181.5            | 241.9 |
| 7100 | 183.4            | 247.9 |
| 7200 | 187.8            | 257.5 |
| 7300 | 190.9            | 265.4 |
| 7400 | 192.2            | 270.7 |
| 7500 | 193.0            | 275.5 |
| 7600 | 193.2            | 279.6 |
| 7700 | 193.2            | 283.2 |
| 7800 | 192.7            | 286.2 |
| 7900 | 192.3            | 289.2 |
| 8000 | 191.9            | 292.3 |
| 8100 | 191.2            | 294.9 |
| 8200 | 190.5            | 297.5 |
| 8300 | 189.4            | 299.3 |
| 8400 | 188.1            | 300.8 |
| 8500 | 186.8            | 302.3 |
| 8600 | 185.7            | 304.0 |
| 8700 | 184.2            | 305.1 |
| 8800 | 182.5            | 305.8 |
| 8900 | 180.2            | 305.3 |

Dynoed over 300HP and almost 200 ft-lbs