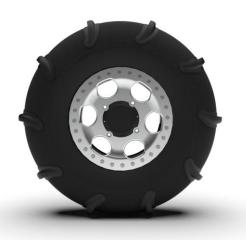

## **SPEED UTV-SAND TIRES**

Lightweight performance sand tires and rims now available

### **SPEED UTV-SAND TIRES**

#### **Craig Shewmake**

Newbie here and I eventually plan on getting some wheels & tires for the dunes. I assume when you say "buffed" its something like a smooth tire you see on dragsters? What's the benefit in the dunes? Lighter weight? Wouldn't they tend to slip sideways vs. the fronts you see with the little ridges?