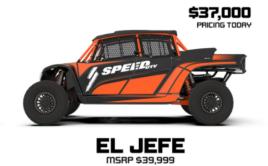

Base Mode pre-orders include: Simulated Beadlocks factory wheels, factory seats, factory graphics

EL DIABLO

EL JEFE MSRP \$32,000

If you missed the early pre-order discount pricing, the base cars are now available for the same price.