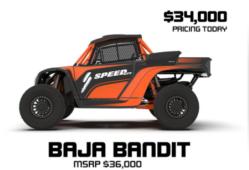

Base Mode pre-orders include: Simulated Beadlocks factory wheels, factory seats, factory graphics

EL DIABLO

EL JEFE MSRP \$32,000

If you missed the early pre-order discount pricing, the base cars are now available for the same price.