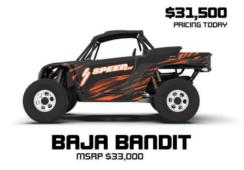

Base Mode pre-orders include: Simulated Beadlocks factory wheels, factory seats, factory graphics

EL DIABLO

EL JEFE MSRP \$32,000

If you missed the early pre-order discount pricing, the base cars are now available for the same price.