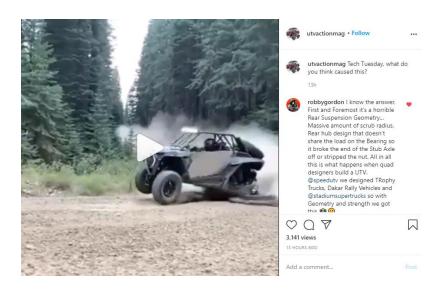

#### **SPEED UTV – STADIUM SUPER TRUCK CONNECTION**

robbygordon I know the answer, First and Foremost it's a horrible Rear Suspension Geometry...
Massive amount of scrub radius, Rear hub design that doesn't share the load on the Bearing so it broke the end of the Stub Axle off or stripped the nut. All in all this is what happens when quad designers build a UTV.
@speedutv we designed TRophy Trucks, Dakar Rally Vehicles and @stadiumsupertrucks so with Geometry and strength we got this

#### SPEED UTV – STADIUM SUPER TRUCK CONNECTION

robbygordon I know the answer, First and Foremost it's a horrible Rear Suspension Geometry... Massive amount of scrub radius. Rear hub design that doesn't share the load on the Bearing so it broke the end of the Stub Axle off or stripped the nut. All in all this is what happens when quad designers build a UTV. @speedutv we designed TRophy Trucks, Dakar Rally Vehicles and @stadiumsupertrucks so with Geometry and strength we got this 🍱 😛