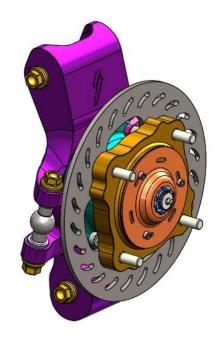

SPEED/UTV

- 3.25" Internal Bybass
- 12" stroke
- 360 Deg clock-able reservoir
- External independant adjustable rebound and compression
- Dual rate springs
- Finned reservoir

- Forged Aluminum Upright
- Universal Hub and Bearings
- Fully Shouldered boils