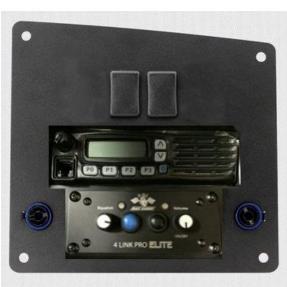

#### SPEED UTV – RADIOS RUGGED vs PCI

Digital/Analogue radio

- Both Intercoms are very similar
- Analog is the standard in offroad communication
- Need to make sure everyone is on the same mode

Analogue only Radio IP-67 Rated