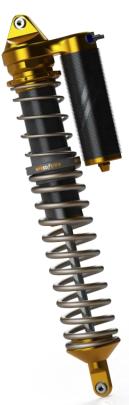

SPEED/UTV

- 3.25" Internal Bybass
- 12" stroke
- 360 Deg clock-able reservoir
- External independant adjustable rebound and compression
- Dual rate springs
- Finned reservoir

- Forged Aluminum Upright
- Universal Hub and Bearings
- Fully Shouldered boils