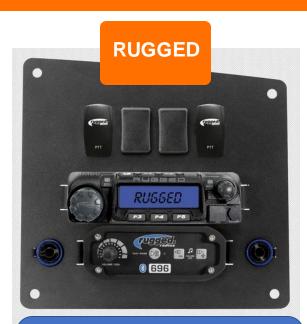

#### SPEED UTV – RADIOS RUGGED vs PCI

Digital/Analogue radio

- Both Intercoms are very similar
- Analog is the standard in offroad communication
- Need to make sure everyone is on the same mode

Analogue only Radio IP-67 Rated