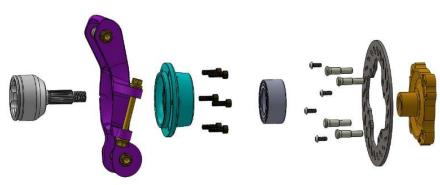

SPEED/UTV

- 3.25" Internal Bybass
- 12" stroke
- 360 Deg clock-able reservoir
- External independant adjustable rebound and compression
- Dual rate springs
- Finned reservoir

- Forged Aluminum Upright
- Universal Hub and Bearings
- Fully Shouldered boils