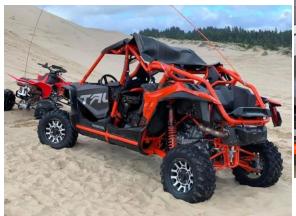

#### **#UTVFAILS**WINS WILDCAT XX

Wildcat XX with Robby's
Previous Cage and Suspension
design rolled 7 times kept
occupants safe. Damage: 1
bent tube, bent factory tie-rod
and rim.