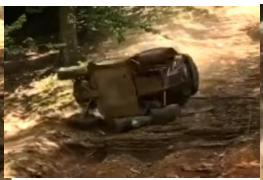

#### **#UTVFAILS**WINS WILDCAT XX

Wildcat XX with Robby's
Previous Cage and Suspension
design rolled 7 times kept
occupants safe. Damage: 1
bent tube, bent factory tie-rod
and rim.