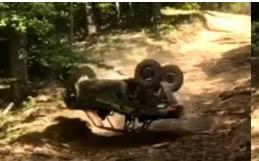

#### **#UTVFAILS**WINS WILDCAT XX

Wildcat XX with Robby's
Previous Cage and Suspension
design rolled 7 times kept
occupants safe. Damage: 1
bent tube, bent factory tie-rod
and rim.