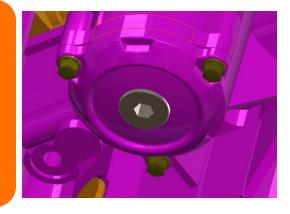

#### **CUSTOMER SUGESTION: OIL DRAIN**

Ginger,

Please pass my suggestion on to Robby or the engineering guys.

In regards to the oil filter cover plate. Please consider adding a drain plug in the middle of the plate. This way when servicing and changing the oil & filter you can drain the 1/4 to 1/2 quart of oil in that chamber before removing the 3 bolts to drop the plate and pull the oil filter.

If you have ever done a VW bug engine you would understand the mess you make when you start to unbolt the cover as oil starts to seep out around the plate. You end up with oil draining everywhere. On your tools, hands, just running down everywhere. This is why they later came out with a drain plug in the middle of the plate.

We had a boat with an external filter just like this. It to was a disaster to pull the filter cover as oil ended up all in the hull. I ended up drilling a hole In the plate, welding a small nut to the backside of the plate and making my own drain plug. It was still a little messy as the nut step up did not allow it to drain completely. But it was a huge improvement over the quart that drained before.

### **Excellent suggestion Todd,**

**CHASSIS** 

We have implemented your suggestions and added a drain hole on the oil filter cap in addition to the drain on the pan and dry sump tank.

360 spinner configurator in progress...