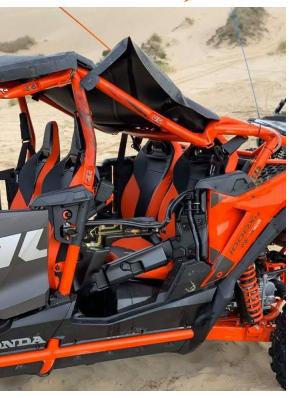

#### **#UTVFAILS**WINS WILDCAT XX

Wildcat XX with Robby's
Previous Cage and Suspension
design rolled 7 times kept
occupants safe. Damage: 1
bent tube, bent factory tie-rod
and rim.