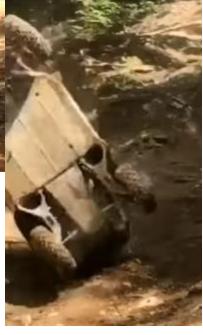

#### **#UTVFAILS HONDA**

Cheap, thin walled tube 2" OD 0.049" - 0.078" Wall

INTERIOR

DRIVETRAIN