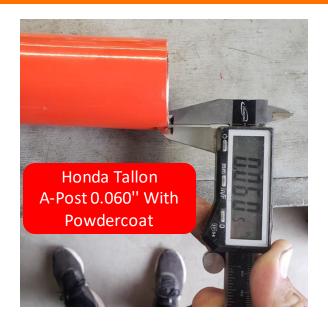

#### **#UTVFAILS HONDA**

Cheap, thin walled tube 2" OD 0.049" - 0.078" Wall

INTERIOR

DRIVETRAIN