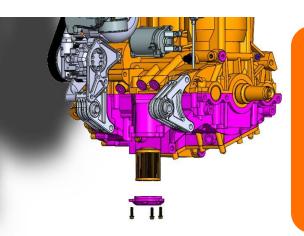

#### **CUSTOMER SUGESTION: OIL DRAIN**

Ginger,

Please pass my suggestion on to Robby or the engineering guys.

In regards to the oil filter cover plate. Please consider adding a drain plug in the middle of the plate. This way when servicing and changing the oil & filter you can drain the 1/4 to 1/2 quart of oil in that chamber before removing the 3 bolts to drop the plate and pull the oil filter.

If you have ever done a VW bug engine you would understand the mess you make when you start to unbolt the cover as oil starts to seep out around the plate. You end up with oil draining everywhere. On your tools, hands, just running down everywhere. This is why they later came out with a drain plug in the middle of the plate.

We had a boat with an external filter just like this. It to was a disaster to pull the filter cover as oil ended up all in the hull. I ended up drilling a hole In the plate, welding a small nut to the backside of the plate and making my own drain plug. It was still a little messy as the nut step up did not allow it to drain completely. But it was a huge improvement over the quart that drained before.

### **Excellent suggestion Todd,**

**CHASSIS** 

We have implemented your suggestions and added a drain hole on the oil filter cap in addition to the drain on the pan and dry sump tank.

360 spinner configurator in progress...